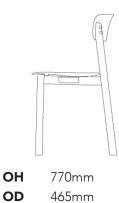

and features a stackable design for compact storage, making it an ideal all-purpose seating solution. Available in stylish black, grey or white options to complement any space with ease.

| Finish Option: | Black, White, Grey or Timber |
|----------------|------------------------------|
| Lead Time:     | 4 - 6 weeks                  |
| Warranty:      | 3 Years                      |

# **Dimensions:**





# Finish:





# Features:

Clara Timber embodies minimalist elegance with its solid timber wood frame and natural oak finish, offering timeless simplicity and adaptable functionality to harmonise seamlessly with any environment.

| Finish Option: | Natural Oak |
|----------------|-------------|
| Lead Time:     | 4 - 6 weeks |
| Warranty:      | 3 Years     |



# **Dimensions:**





# Finish: