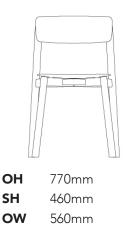

an and features a stackable design for compact storage, making it an ideal all-purpose seating solution. Available in stylish black, grey or white options to complement any space with ease.

| Finish Option: | Black, White, Grey or Timber |
|----------------|------------------------------|
| Lead Time:     | 4 - 6 weeks                  |
| Warranty:      | 3 Years                      |

# **Dimensions:**





# Finish:





# Features:

Clara Timber embodies minimalist elegance with its solid timber wood frame and natural oak finish, offering timeless simplicity and adaptable functionality to harmonise seamlessly with any environment.

| Finish Option: | Natural Oak |
|----------------|-------------|
| Lead Time:     | 4 - 6 weeks |
| Warranty:      | 3 Years     |



# **Dimensions:**





# Finish: