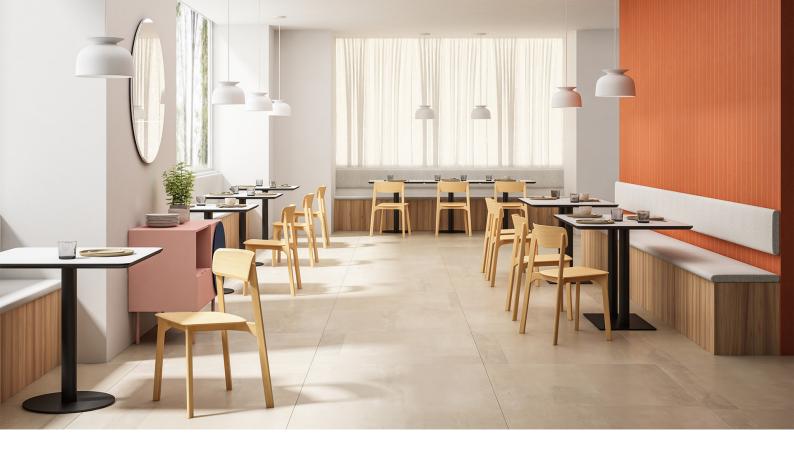

# Features:

Clara PP, crafted from durable polypropylene, perfect for both indoor and outdoor settings. This versatile chair is easy to clean and features a stackable design for compact storage, making it an ideal all-purpose seating solution. Available in stylish black, grey or white options to complement any space with ease.

# Features:

Clara Timber embodies minimalist elegance with its solid timber wood frame and natural oak finish, offering timeless simplicity and adaptable functionality to harmonise seamlessly with any environment.