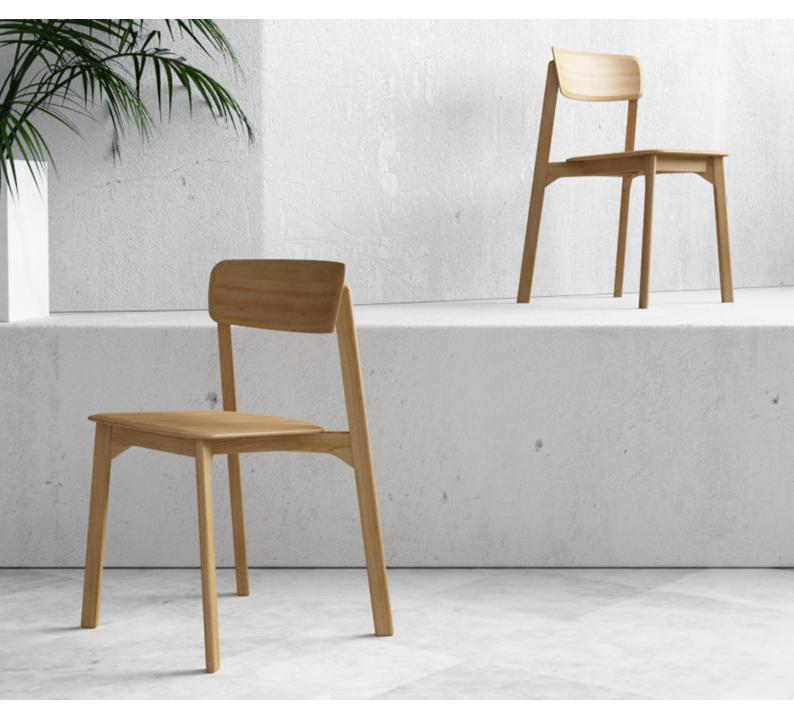

# Features:

Clara Timber embodies minimalist elegance with its solid timber wood frame and natural oak finish, offering timeless simplicity and adaptable functionality to harmonise seamlessly with any environment.