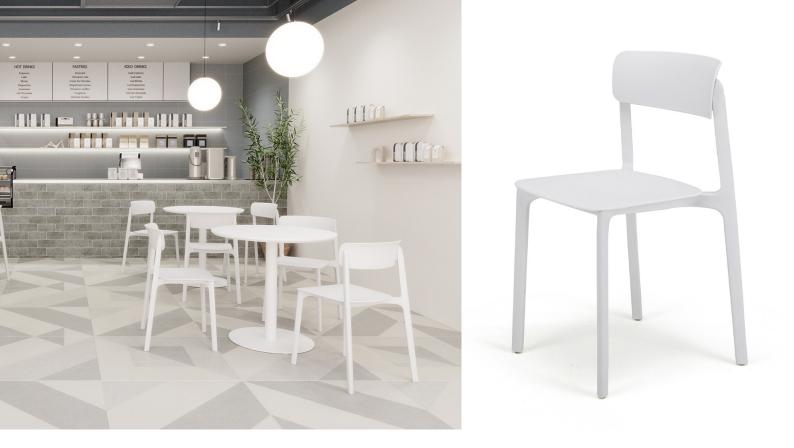

# Features:

Clara PP, crafted from durable polypropylene, perfect for both indoor and outdoor settings. This versatile chair is easy to clean and features a stackable design for compact storage, making it an ideal all-purpose seating solution. Available in stylish black, grey or white options to complement any space with ease.