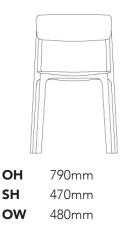

# **Clara** Breakout Chair







awm.net.au



# Features:

Clara PP, crafted from durable polypropylene, perfect for both indoor and outdoor settings. This versatile chair is easy to clean and features a stackable design for compact storage, making it an ideal all-purpose seating solution. Available in stylish black, grey or white options to complement any space with ease.

| Finish Option: | Black, White, Grey or Timber |
|----------------|------------------------------|
| Lead Time:     | 4 - 6 weeks                  |
| Warranty:      | 3 Years                      |

# **Dimensions:**





# Finish:





# Features:

Clara Timber embodies minimalist elegance with its solid timber wood frame and natural oak finish, offering timeless simplicity and adaptable functionality to harmonise seamlessly with any environment.

| Finish Option: | Natural Oak |
|----------------|-------------|
| Lead Time:     | 4 - 6 weeks |
| Warranty:      | 3 Years     |



# **Dimensions:**





# Finish: