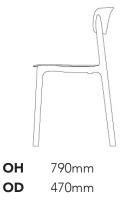

# **Clara** Breakout Chair







awm.net.au



# Features:

Clara PP, crafted from durable polypropylene, perfect for both indoor and outdoor settings. This versatile chair is easy to clean and features a stackable design for compact storage, making it an ideal all-purpose seating solution. Available in stylish black, grey or white options to complement any space with ease.

| Finish Option: | Black, White, Grey or Timber |
|----------------|------------------------------|
| Lead Time:     | 4 - 6 weeks                  |
| Warranty:      | 3 Years                      |

# **Dimensions:**





# Finish:





# Features:

Clara Timber embodies minimalist elegance with its solid timber wood frame and natural oak finish, offering timeless simplicity and adaptable functionality to harmonise seamlessly with any environment.

| Finish Option: | Natural Oak |
|----------------|-------------|
| Lead Time:     | 4 - 6 weeks |
| Warranty:      | 3 Years     |



# **Dimensions:**





# Finish: