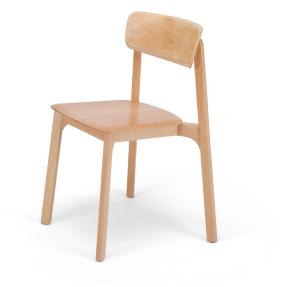

# Features:

Clara Timber embodies minimalist elegance with its solid timber wood frame and natural oak finish, offering timeless simplicity and adaptable functionality to harmonise seamlessly with any environment.

| Finish Option: | Natural Oak |
|----------------|-------------|
| Lead Time:     | 4 - 6 weeks |
| Warranty:      | 3 Years     |

# Finish: