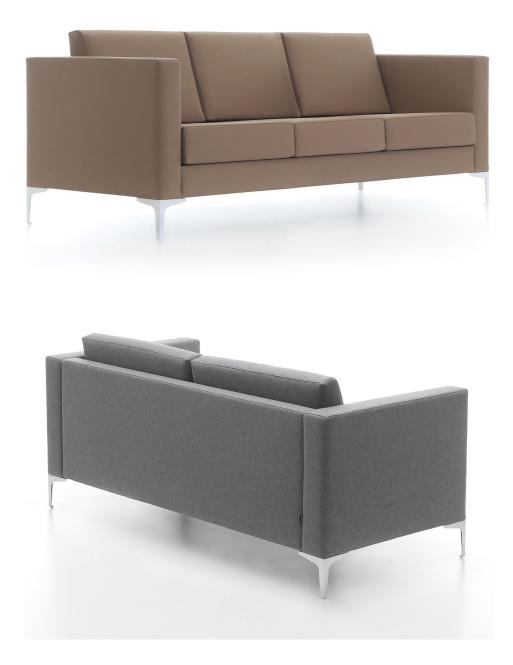

# Cara Armchair & Lounge

awm.net.au

#### Features:

"Cara" - a symbol of style and sophistication with its elegantly simple design. This lounge piece not only embodies aesthetics but also prioritises comfort, offering generous seating space and robust support. Crafted with solid framing, every detail of the soft seating is meticulously engineered to ensure exceptional durability and quality, appealing to discerning interior designers and architects seeking both style and functionality in projects.

## Dimensions:

730mm 830mm

OH

OD