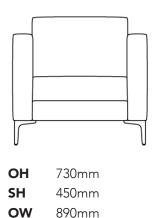

# Cara Armchair & Lounge







awm.net.au



#### Features:

"Cara" - a symbol of style and sophistication with its elegantly simple design. This lounge piece not only embodies aesthetics but also prioritises comfort, offering generous seating space and robust support. Crafted with solid framing, every detail of the soft seating is meticulously engineered to ensure exceptional durability and quality, appealing to discerning interior designers and architects seeking both style and functionality in projects.

| Polished Aluminium or specified |
|---------------------------------|
| 4 - 6 weeks                     |
| Australia                       |
| 7 Years                         |
|                                 |

## Dimensions:





730mm 830mm

OH

OD

## **Popular House Fabrics:**



Nickle

Finesse

Hedge





Charcoal





Finesse

**Coco** Lychee

Coconut





Barley

**London** Snow

**Watson** Pepper



#### **Dimensions:**