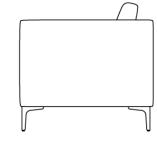

# Cara Armchair & Lounge







awm.net.au



#### Features:

"Cara" - a symbol of style and sophistication with its elegantly simple design. This lounge piece not only embodies aesthetics but also prioritises comfort, offering generous seating space and robust support. Crafted with solid framing, every detail of the soft seating is meticulously engineered to ensure exceptional durability and quality, appealing to discerning interior designers and architects seeking both style and functionality in projects.

| Polished Aluminium or specified |
|---------------------------------|
| 4 - 6 weeks                     |
| Australia                       |
| 7 Years                         |
|                                 |

## Dimensions:





730mm 830mm

OH

OD

## **Popular House Fabrics:**



Nickle

Finesse

Hedge





Charcoal





Finesse

**Coco** Lychee

Coconut





Barley

**London** Snow

**Watson** Pepper



#### **Dimensions:**