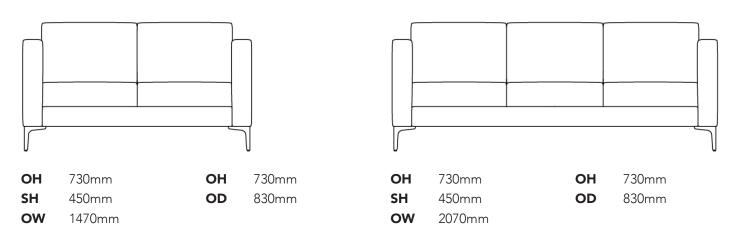

piece not only embodies aesthetics but also prioritises comfort, offering generous seating space and robust support. Crafted with solid framing, every detail of the soft seating is meticulously engineered to ensure exceptional durability and quality, appealing to discerning interior designers and architects seeking both style and functionality in projects.

| Polished Aluminium or specified |
|---------------------------------|
| 4 - 6 weeks                     |
| Australia                       |
| 7 Years                         |
|                                 |

## Dimensions:





730mm 830mm

OH

OD

## **Popular House Fabrics:**



Nickle

Finesse

Hedge





Charcoal





Finesse

**Coco** Lychee

Coconut





Barley

**London** Snow

**Watson** Pepper



#### **Dimensions:**