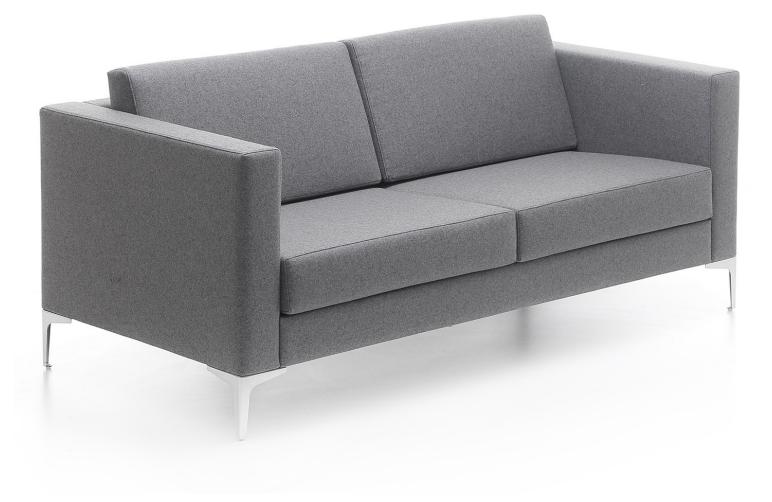

#### Features:

"Cara" - a symbol of style and sophistication with its elegantly simple design. This lounge piece not only embodies aesthetics but also prioritises comfort, offering generous seating space and robust support. Crafted with solid framing, every detail of the soft seating is meticulously engineered to ensure exceptional durability and quality, appealing to discerning interior designers and architects seeking both style and functionality in projects.