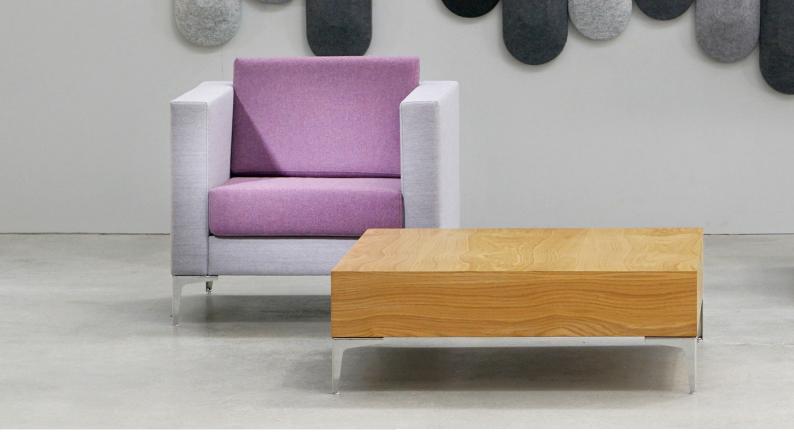

#### Features:

"Cara" - a symbol of style and sophistication with its elegantly simple design. This lounge piece not only embodies aesthetics but also prioritises comfort, offering generous seating space and robust support. Crafted with solid framing, every detail of the soft seating is meticulously engineered to ensure exceptional durability and quality, appealing to discerning interior designers and architects seeking both style and functionality in projects.