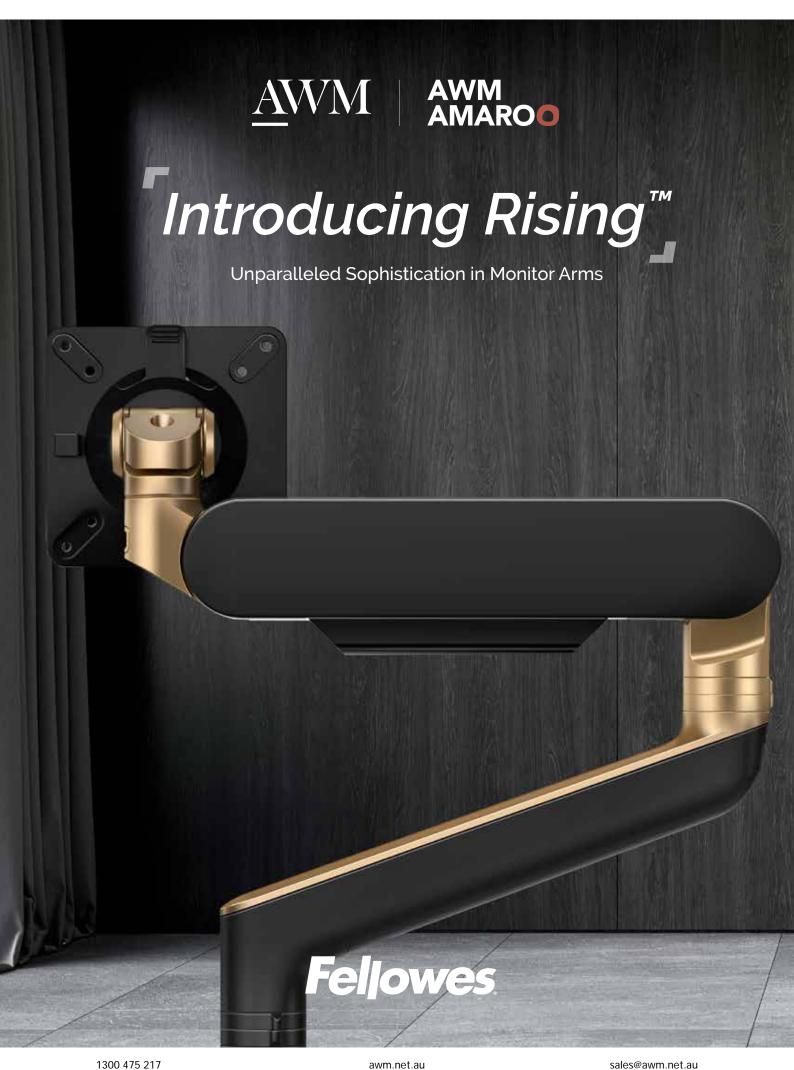

# Elevated Design and Finish Options

While many disregard monitor arms as purely functional necessities, Fellowes recognized that the monitor arm is one of the most viewed objects of the entire office, due to its placement towards the rear of the desk. Designed with sophistication and elegance from the inside out, Rising redefines the monitor arm as a piece of functional beauty.

Choose between standard, in-trend and premium finishes – all carefully curated to enhance your space

4 | Rising