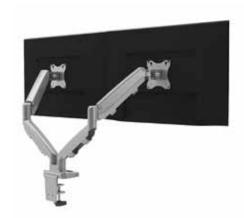

# **Ultimate Flexibility**

Rising is thoughtfully engineered with RotationStop $^{\mathsf{TM}}$  — a revolutionary new feature that enables you to adjust your monitor swing between 14 distinct stop points. Designed to protect people and equipment, RotationStop can help you keep your monitor swing under control and within a pre-determined swing range.

Rising provides ease of configurability and add-ons, providing even more function and flexibility to your workspace. With 16 total configurations to choose from, Rising facilitates maximum adjustability with one, two or three computer screens along with various ranges of height and length to fit your unique needs. With its 16 configuration options, it reveals more paths to productivity.