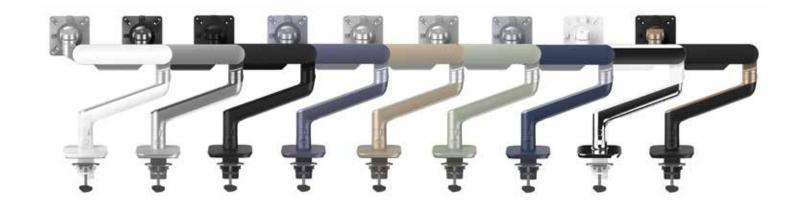

Choose between standard, in-trend and premium finishes – all carefully curated to enhance your space

4 | Rising

# **Standard Finishes**

Monitor Arms | 5

# **In-Trend Finishes**

## **Premium Finishes**

sales@awm.net.au