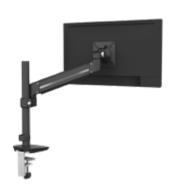

# Maximum Adjustability

Even the simplest accommodations can make a significant impact on your workflow and comfort. Rising's intuitive finger-touch adjustability allows you to easily reorient your monitor if you prefer to stand up, sit comfortably, share work with a colleague, make space on your desk, or focus closely. And each position is prompted by the touch of your finger — no time-consuming disassembly required.