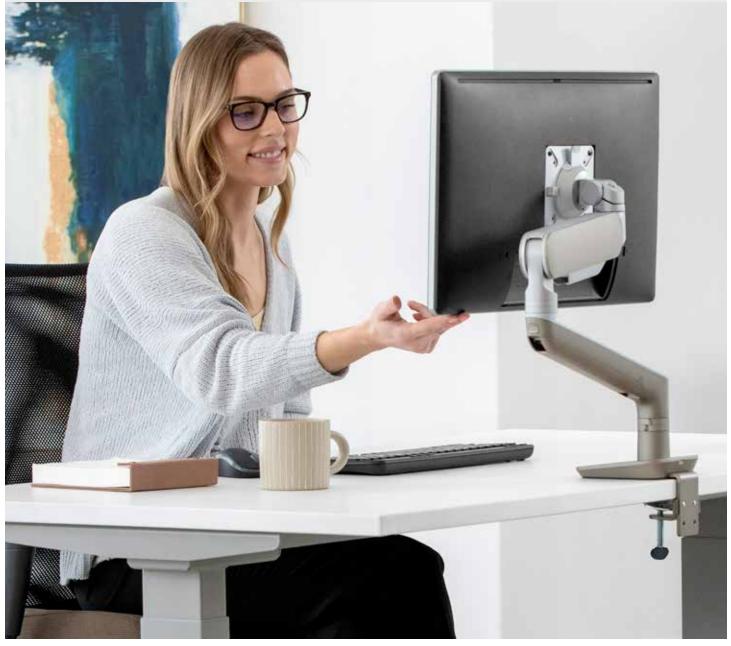

# Maximum Adjustability

Even the simplest accommodations can make a significant impact on your workflow and comfort. Rising's intuitive finger-touch adjustability allows you to easily reorient your monitor if you prefer to stand up, sit comfortably, share work with a colleague, make space on your desk, or focus closely. And each position is prompted by the touch of your finger — no time-consuming disassembly required.