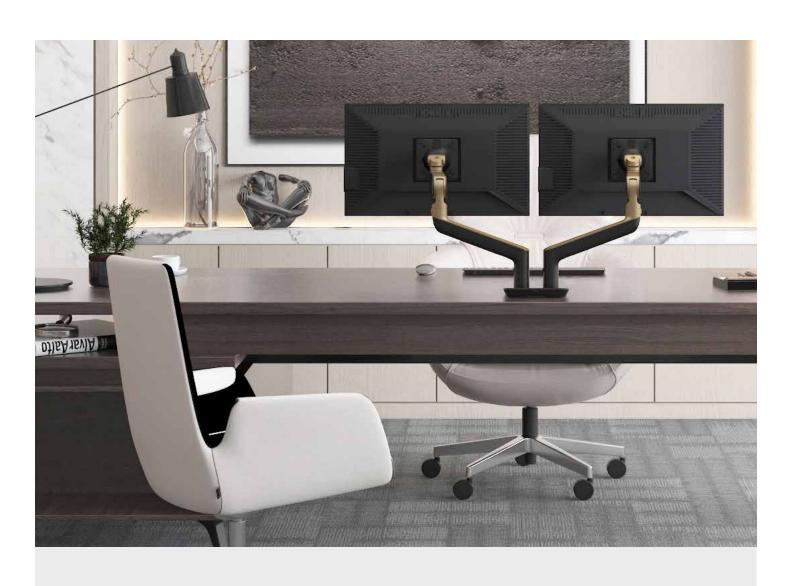

# Elevated Design and Finish Options

While many disregard monitor arms as purely functional necessities, Fellowes recognized that the monitor arm is one of the most viewed objects of the entire office, due to its placement towards the rear of the desk. Designed with sophistication and elegance from the inside out, Rising redefines the monitor arm as a piece of functional beauty.

Choose between standard, in-trend and premium finishes – all carefully curated to enhance your space



4 | Rising



# **Standard Finishes**



Monitor Arms | 5



# **In-Trend Finishes**





## **Premium Finishes**



sales@awm.net.au





# **Ultimate Flexibility**

Rising is thoughtfully engineered with RotationStop $^{\mathsf{TM}}$  — a revolutionary new feature that enables you to adjust your monitor swing between 14 distinct stop points. Designed to protect people and equipment, RotationStop can help you keep your monitor swing under control and within a pre-determined swing range.



Rising provides ease of configurability and add-ons, providing even more function and flexibility to your workspace. With 16 total configurations to choose from, Rising facilitates maximum adjustability with one, two or three computer screens along with various ranges of height and length to fit your unique needs. With its 16 configuration options, it reveals more paths to productivity.