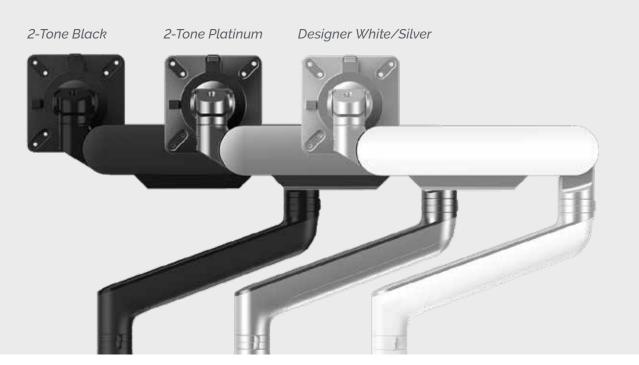

Choose between standard, in-trend and premium finishes – all carefully curated to enhance your space

4 | Rising

# **Standard Finishes**

Monitor Arms | 5

# **In-Trend Finishes**