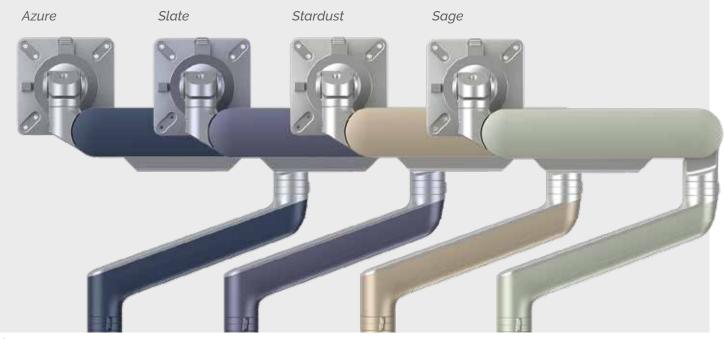

# Elevated Design and Finish Options

While many disregard monitor arms as purely functional necessities, Fellowes recognized that the monitor arm is one of the most viewed objects of the entire office, due to its placement towards the rear of the desk. Designed with sophistication and elegance from the inside out, Rising redefines the monitor arm as a piece of functional beauty.

Choose between standard, in-trend and premium finishes – all carefully curated to enhance your space



4 | Rising



# **Standard Finishes**



Monitor Arms | 5



# **In-Trend Finishes**





## **Premium Finishes**



sales@awm.net.au





# **Ultimate Flexibility**

Rising is thoughtfully engineered with RotationStop $^{\mathsf{TM}}$  — a revolutionary new feature that enables you to adjust your monitor swing between 14 distinct stop points. Designed to protect people and equipment, RotationStop can help you keep your monitor swing under control and within a pre-determined swing range.



Rising provides ease of configurability and add-ons, providing even more function and flexibility to your workspace. With 16 total configurations to choose from, Rising facilitates maximum adjustability with one, two or three computer screens along with various ranges of height and length to fit your unique needs. With its 16 configuration options, it reveals more paths to productivity.