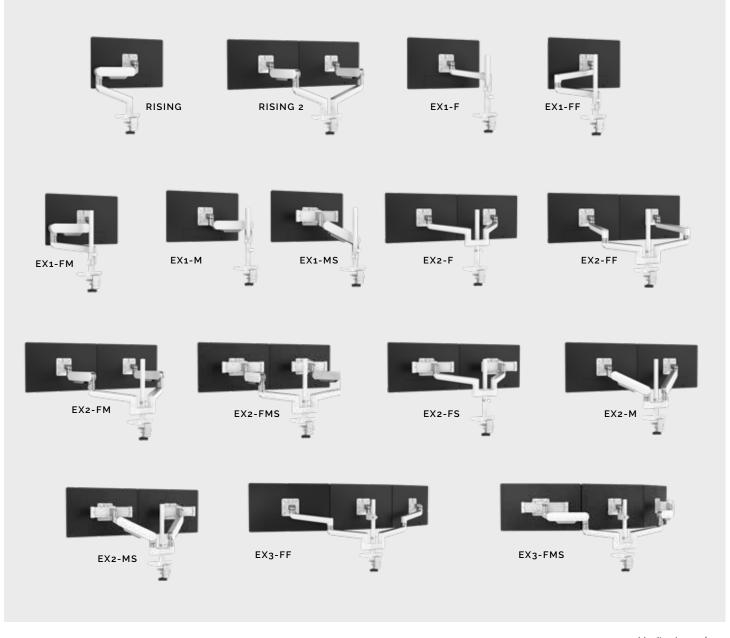

Rising provides ease of configurability and add-ons, providing even more function and flexibility to your workspace. With 16 total configurations to choose from, Rising facilitates maximum adjustability with one, two or three computer screens along with various ranges of height and length to fit your unique needs. With its 16 configuration options, it reveals more paths to productivity.

### The Most Comprehensive Monitor Arm Range from Any Brand

For more information on Rising, and to see full product options and specifications, visit **new. fellowes.com/rising** 