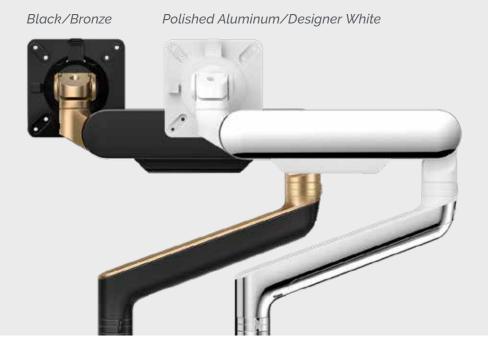

# Elevated Design and Finish Options

While many disregard monitor arms as purely functional necessities, Fellowes recognized that the monitor arm is one of the most viewed objects of the entire office, due to its placement towards the rear of the desk. Designed with sophistication and elegance from the inside out, Rising redefines the monitor arm as a piece of functional beauty.

Choose between standard, in-trend and premium finishes – all carefully curated to enhance your space



4 | Rising



# **Standard Finishes**



Monitor Arms | 5



# **In-Trend Finishes**





## **Premium Finishes**



sales@awm.net.au





# **Ultimate Flexibility**

Rising is thoughtfully engineered with RotationStop $^{\mathsf{TM}}$  — a revolutionary new feature that enables you to adjust your monitor swing between 14 distinct stop points. Designed to protect people and equipment, RotationStop can help you keep your monitor swing under control and within a pre-determined swing range.



Rising provides ease of configurability and add-ons, providing even more function and flexibility to your workspace. With 16 total configurations to choose from, Rising facilitates maximum adjustability with one, two or three computer screens along with various ranges of height and length to fit your unique needs. With its 16 configuration options, it reveals more paths to productivity.



# Maximum Adjustability

E