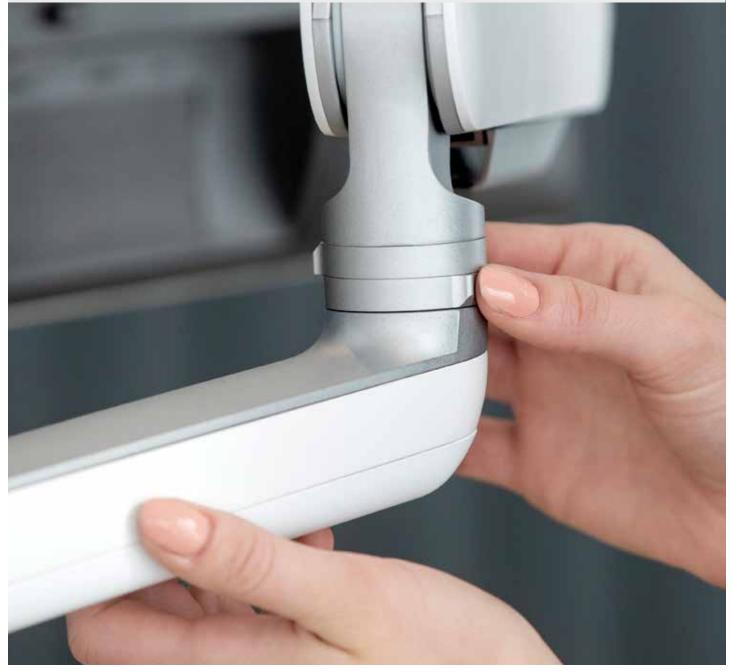

# **Ultimate Flexibility**

Rising is thoughtfully engineered with RotationStop $^{\mathsf{TM}}$  — a revolutionary new feature that enables you to adjust your monitor swing between 14 distinct stop points. Designed to protect people and equipment, RotationStop can help you keep your monitor swing under control and within a pre-determined swing range.