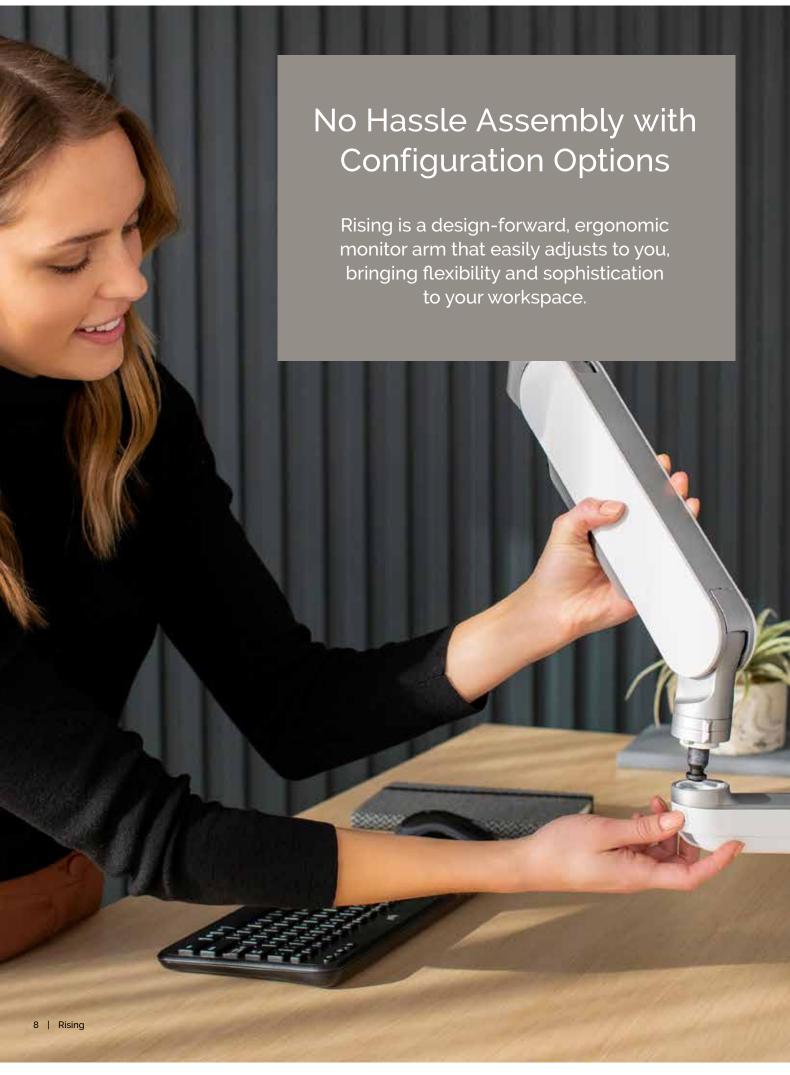

Rising provides ease of configurability and add-ons, providing even more function and flexibility to your workspace. With 16 total configurations to choose from, Rising facilitates maximum adjustability with one, two or three computer screens along with various ranges of height and length to fit your unique needs. With its 16 configuration options, it reveals more paths to productivity.

# Maximum Adjustability

Even the simplest accommodations can make a significant impact on your workflow and comfort. Rising's intuitive finger-touch adjustability allows you to easily reorient your monitor if you prefer to stand up, sit comfortably, share work with a colleague, make space on your desk, or focus closely. And each position is prompted by the touch of your finger — no time-consuming disassembly required.