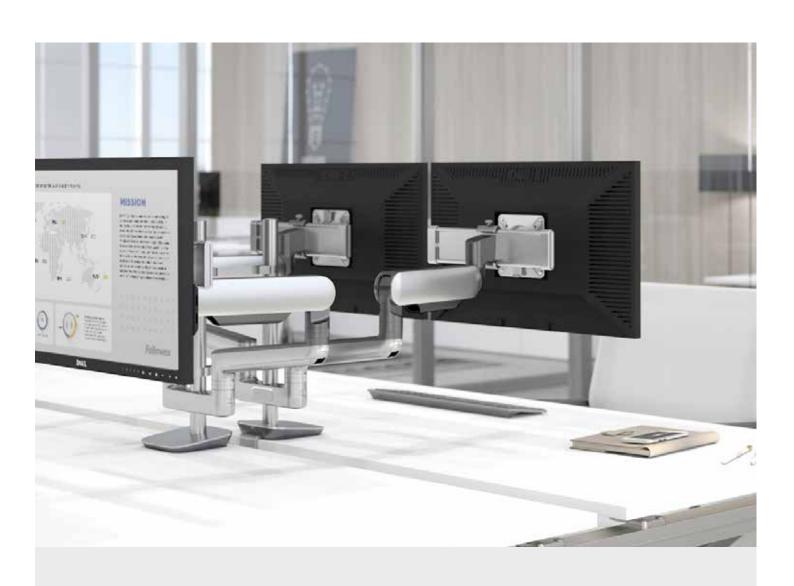

Rising provides ease of configurability and add-ons, providing even more function and flexibility to your workspace. With 16 total configurations to choose from, Rising facilitates maximum adjustability with one, two or three computer screens along with various ranges of height and length to fit your unique needs. With its 16 configuration options, it reveals more paths to productivity.