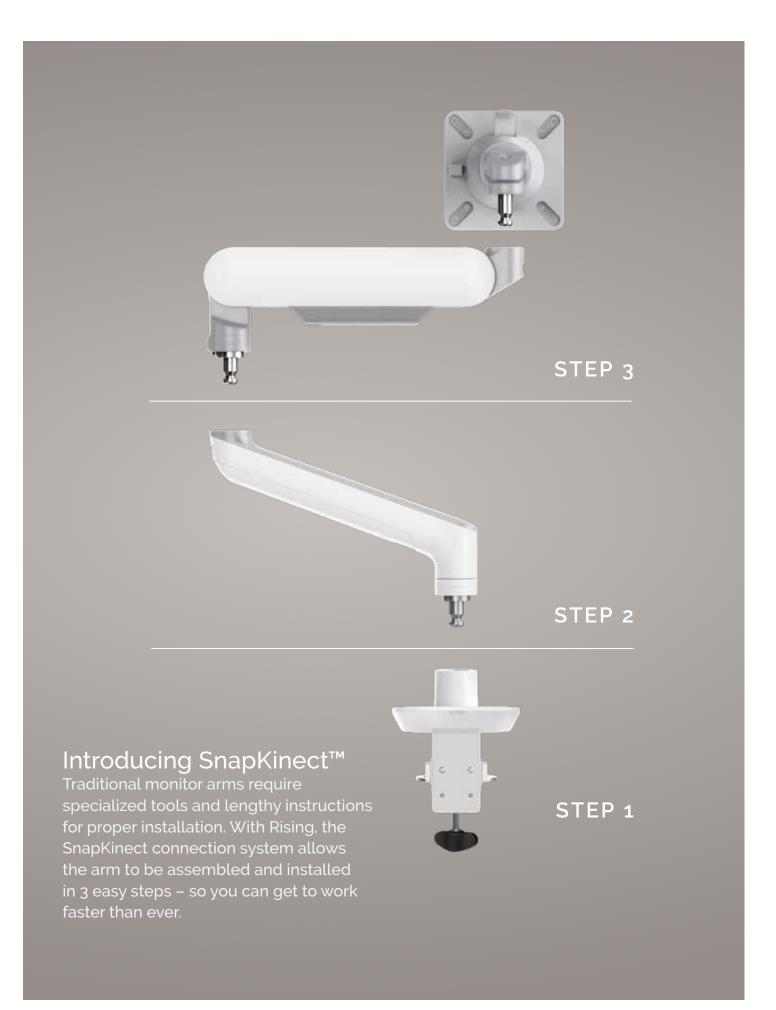

Rising provides ease of configurability and add-ons, providing even more function and flexibility to your workspace. With 16 total configurations to choose from, Rising facilitates maximum adjustability with one, two or three computer screens along with various ranges of height and length to fit your unique needs. With its 16 configuration options, it reveals more paths to productivity.