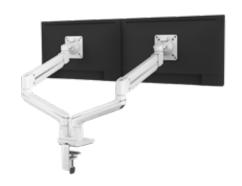

Rising provides ease of configurability and add-ons, providing even more function and flexibility to your workspace. With 16 total configurations to choose from, Rising facilitates maximum adjustability with one, two or three computer screens along with various ranges of height and length to fit your unique needs. With its 16 configuration options, it reveals more paths to productivity.