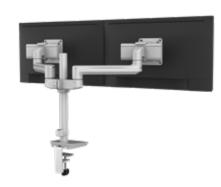

Rising provides ease of configurability and add-ons, providing even more function and flexibility to your workspace. With 16 total configurations to choose from, Rising facilitates maximum adjustability with one, two or three computer screens along with various ranges of height and length to fit your unique needs. With its 16 configuration options, it reveals more paths to productivity.