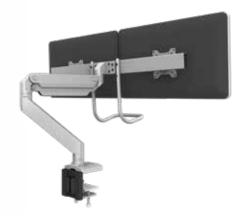

Rising provides ease of configurability and add-ons, providing even more function and flexibility to your workspace. With 16 total configurations to choose from, Rising facilitates maximum adjustability with one, two or three computer screens along with various ranges of height and length to fit your unique needs. With its 16 configuration options, it reveals more paths to productivity.

# Maximum Adjustability

Even the simplest accommodations can make a significant impact on your workflow and comfort. Rising's intuitive finger-touch adjustability allows you to easily reorient your monitor if you prefer to stand up, sit comfortably, share work with a colleague, make space on your desk, or focus closely. And each position is prompted by the touch of your finger — no time-consuming disassembly required.