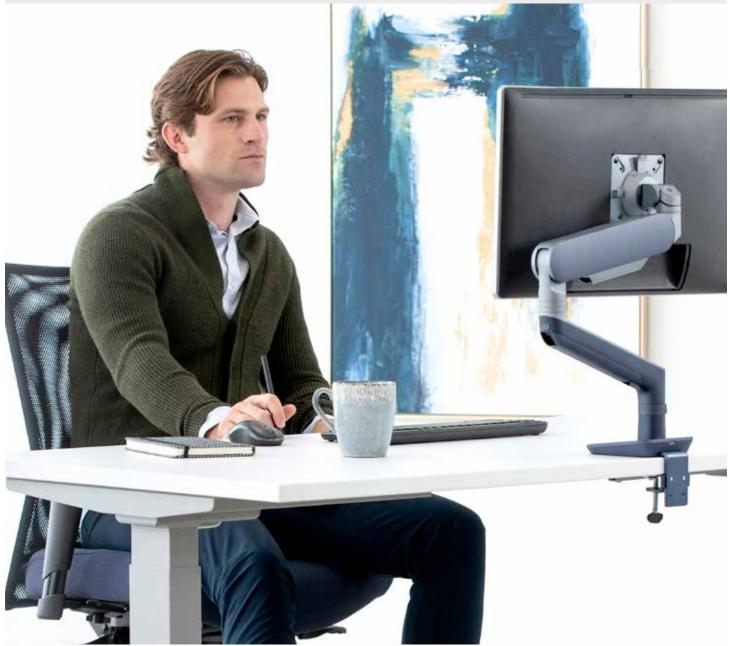

# Maximum Adjustability

Even the simplest accommodations can make a significant impact on your workflow and comfort. Rising's intuitive finger-touch adjustability allows you to easily reorient your monitor if you prefer to stand up, sit comfortably, share work with a colleague, make space on your desk, or focus closely. And each position is prompted by the touch of your finger — no time-consuming disassembly required.