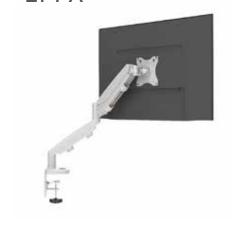

## **Built to Last**

Rising's monitor arms' high quality materials and flawless engineering lead to increased reliability and lifespan. Rising was designed to Fellowes' industry-leading quality standards and built with cast aluminium parts for years of dependable use, and is backed with a new Lifetime Warranty.