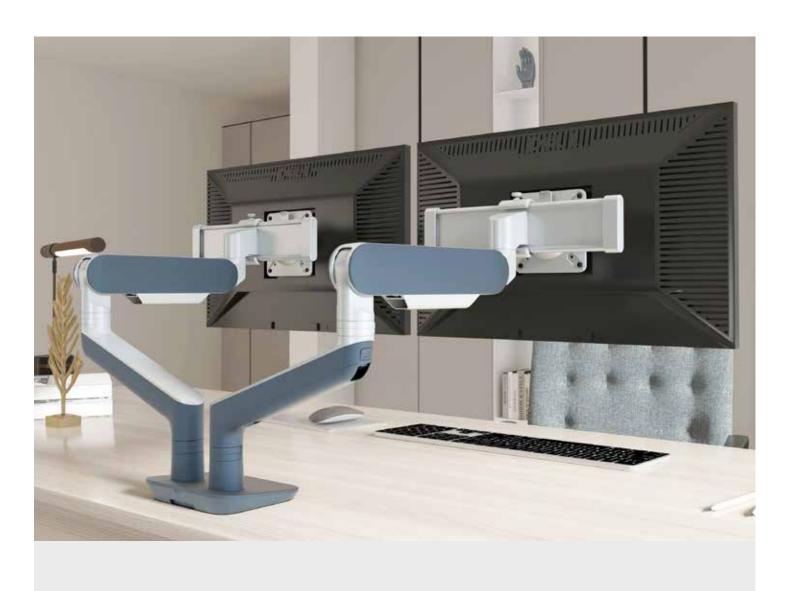

# Elevated Design and Finish Options

While many disregard monitor arms as purely functional necessities, Fellowes recognized that the monitor arm is one of the most viewed objects of the entire office, due to its placement towards the rear of the desk. Designed with sophistication and elegance from the inside out, Rising redefines the monitor arm as a piece of functional beauty.

Choose between standard, in-trend and premium finishes – all carefully curated to enhance your space



4 | Rising



# **Standard Finishes**



Monitor Arms | 5



# **In-Trend Finishes**





## **Premium Finishes**



sales@awm.net.au





# **Ultimate Flexibility**

Rising is thoughtfully engineered with RotationStop $^{\mathsf{TM}}$  — a revolutionary new feature that enables you to adjust your monitor swing between 14 distinct stop points. Designed to protect people and equipment, RotationStop can help you keep your monitor swing under control and within a pre-determined swing range.



Rising provides ease of configurability and add-ons, providing even more function and flexibility to your workspace. With 16 total configurations to choose from, Rising facilitates maximum adjustability with one, two or three computer screens along with various ranges of height and length to fit your unique needs. With its 16 configuration options, it reveals m