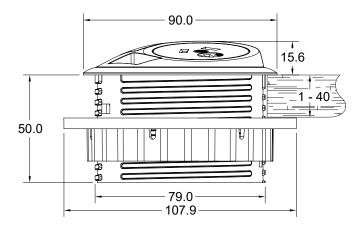

## Data/AV sockets for Pixel\*

cat5e/

cat6

HDMI stereo

**Dimensions** 

All dimensions in millimetres

### Fitting:-

To fit PIXEL into your desk couldn't be simpler. If your desk already has an industry standard 80mm hole simply take the fixing nut off your newly purchased PIXEL, feed the cables through the hole and gently slide your PIXEL into place. Make sure your PIXEL is facing the desired orientation and screw the fixing nut back on until it is firmly in place. PIXEL will fit any surface from 1mm to 40mm. Please see website for further details and video.