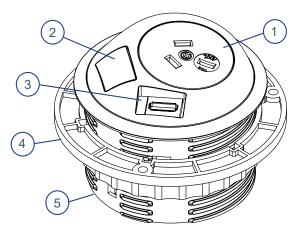

- 1. Power socket
- 2. Data position (with blank cap fitted)
- 3. Data position (with USB shown)
- 4. Retaining nut
- 5. 80mm grommet with silver finish