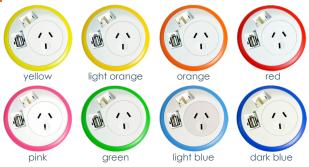

sulation & earth. Colours:

Standard colours black or white with silver grommet. Other colours may be available subject to order quantities.

### Fitting:-

To fit PIXEL into your desk couldn't be simpler. If your desk already has an industry standard 80mm hole simply take the fixing nut off your newly purchased PIXEL, feed the cables through the hole and gently slide your PIXEL into place. Make sure your PIXEL is facing the desired orientation and screw the fixing nut back on until it is firmly in place. PIXEL will fit any surface from 1mm to 40mm. Please see website for further details and video.



- 1. Power socket
- 2. Data position (with blank cap fitted)
- 3. Data position (with USB shown)
- 4. Retaining nut
- 5. 80mm grommet with silver finish

#### pixel-8 colours now available!