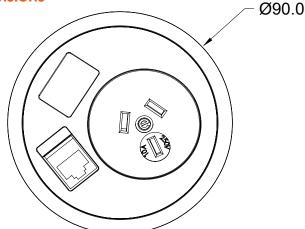

# pixel

OE Elsafe's PIXEL design has been driven by the demand for a small accessible but discreet unit for the more discerning office worker. Fitting neatly into a standard 80mm cut-out by means of a simple screw on nut (no need for tools!) PIXEL takes up almost no room at all. You may even forget it's there until you need it.

Cables from PIXEL can be fed directly into the desk's existing cable management allowing simple integration.

PIXEL will accept a range of different plug socket nationalities including Australian, Chinese, UK, Schuko, French, Swiss, Italian and Danish. With two data apertures to facilitate RJ45, USB, Audio or HDMI, PIXEL will ease desktop connectivity.

#### **Features**

- Stylish organic design
- Protects against liquid ingress
- Fits into a standard 80mm grommet hole
- Fits surface thicknesses from 1-40mm
- Available in black or white with silver collar
- Australian or international power sockets
- USB charging options
  - pixel