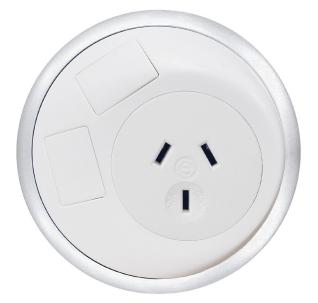

# pixel

OE Elsafe's PIXEL design has been driven by the demand for a small accessible but discreet unit for the more discerning office worker. Fitting neatly into a standard 80mm cut-out by means of a simple screw on nut (no need for tools!) PIXEL takes up almost no room at all. You may even forget it's there until you need it.

#### **Features**

- Stylish organic design
- Protects against liquid ingress
- Fits into a standard 80mm grommet hole
- Fits surface thicknesses from 1-40mm
- Available in black or white with silver collar
- Australian or international power sockets
- USB charging options
  - pixel

# AC Modular sockets for Pixel\*

A wide range of international sockets are avaiable on request