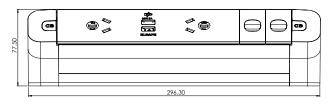

d workstations in a stylishly compact organically shaped power rail.

Taking up a minimal amount of desk space, PACE is used in conjunction with the OE Elsafe QIKFIT range and provides a total solution for connectivity at the workstation. Used on its own or as part of a comprehensive OE Elsafe soft wiring solution PACE can be customised to suit most customer specifications.

PACE is quick and simple to install, attaching to the work surface with two top fix brackets. PACE comes with a rear access opening to connect data and AV cables with ease. PACE is ideal for workstations and desktops.



# pace TECHNICAL

## **Common Modular Components**



\* Wide range of Data / AV cutouts and couplers available on request QikFIT Modules available as standard in Black or White

#### Pace dimensions











#### **Features**

### Power and Data configurations available

- Power or Data only
- Power and USB Fast Charging
- Combined (Power, USB Fast Charging & Data/AV)
- TUF-HP (high powered) USB Laptop Charging option
- International Sockets available on request

Reversible USB A Port: Accepts cable both ways.

**Construction:** Body; powder coated aluminium extrusion. End caps; Fire retardant polycarbonate.

**Testing:** 100% testing - continuity, polarity, insulation & earth. We check every socket on every product.

**Soft Wiring (power):** PACE is supplied with an OE Elsafe J-Coupler that allows for easy connection via starter / interconnecting cables with Wieland GST connectors. This soft wiring system allows for quick and easy installation and reconfiguration of office spaces.