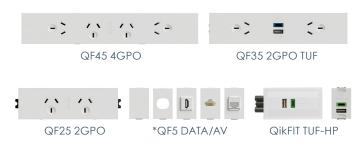

## **Common Modular Components**

\* Wide range of Data / AV cutouts and couplers available on request QikFIT Modules available as standard in Black or White

### Power and Data configurations available

- Power or Data only
- Power and USB Fast Charging
- Combined (Power, USB Fast Charging & Data/AV)
- TUF-HP (high powered) USB Laptop Charging option
- International Sockets available on request