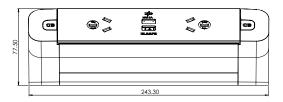

#### Pace dimensions

PACE is quick and simple to install, attaching to the work surface with two top fix brackets. PACE comes with a rear access opening to connect data and AV cables with ease. PACE is ideal for workstations and desktops.