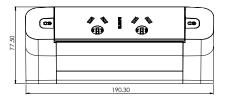

#### Pace dimensions

PACE is quick and simple to install, attaching to the work surface with two top fix brackets. PACE comes with a rear access opening to connect data and AV cables with ease. PACE is ideal for workstations and desktops.