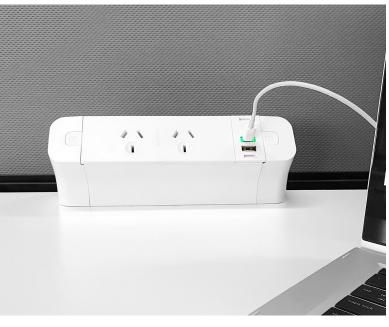

PACE provides power, data, AV and TUF USB laptop and mobile charging to desktops and workstations in a stylishly compact organically shaped power rail.

Taking up a minimal amount of desk space, PACE is used in conjunction with the OE Elsafe QIKFIT range and provides a total solution for connectivity at the workstation. Used on its own or as part of a comprehensive OE Elsafe soft wiring solution PACE can be customised to suit most customer specifications.

PACE is quick and simple to install, attaching to the work surface with two top fix brackets. PACE comes with a rear access opening to connect data and AV cables with ease. PACE is ideal for workstations and desktops.