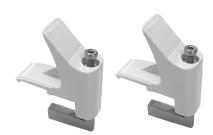

## **Installation - Top Mount Brackets**

PACE is supplied with a pair of top fix brackets.

Top fix PACE brackets are positioned at each end and then tightened from the top using an allen key. PACE has easy access at the back to allow for termination of through connectors or pre-terminated data and AV.

**Colour**: Body: White or black. End Caps: white or black QikFIT power, data and AV fascias: white or black.

**Mounting / Installation:** PACE is supplied with a pair of top fix PACE brackets which are tightened from the top with an allen key for easy installation. Suitable for surfaces from 5-40mm.