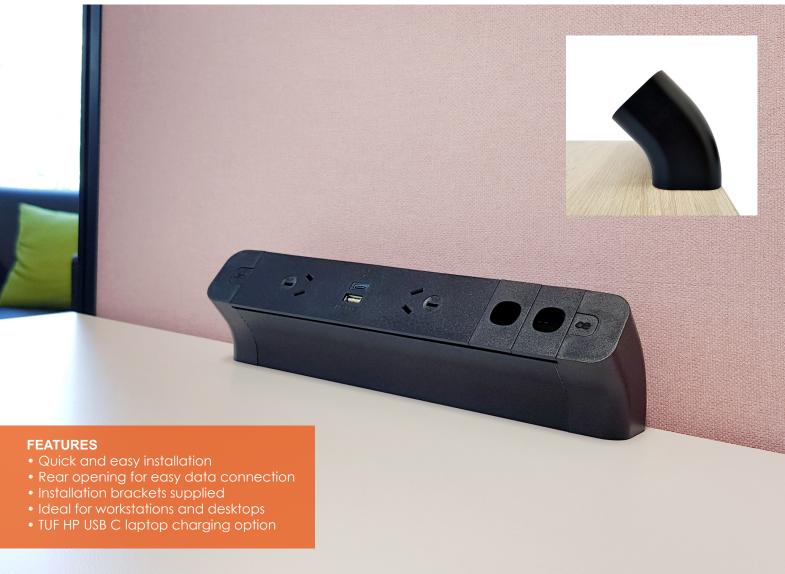

PACE is quick and simple to install, attaching to the work surface with two top fix brackets. PACE comes with a rear access opening to connect data and AV cables with ease. PACE is ideal for workstations and desktops.

#### **Features**