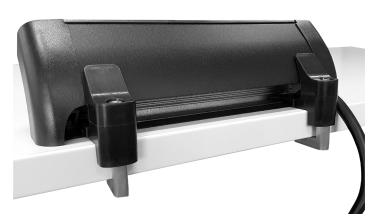

PACE is quick and simple to install, attaching to the work surface with two top fix brackets. PACE comes with a rear access opening to connect data and AV cables with ease. PACE is ideal for workstations and desktops.

**Colour**: Body: White or black. End Caps: white or black QikFIT power, data and AV fascias: white or black.

**Mounting / Installation:** PACE is supplied with a pair of top fix PACE brackets which are tightened from the top with an allen key for easy installation. Suitable for surfaces from 5-40mm.

## **Installation - Top Mount Brackets**

PACE is supplied with a pair of top fix brackets.

Top fix PACE brackets are positioned at each end and then tightened from the top using an allen key. PACE has easy access at the back to allow for termination of through connectors or pre-terminated data and AV.