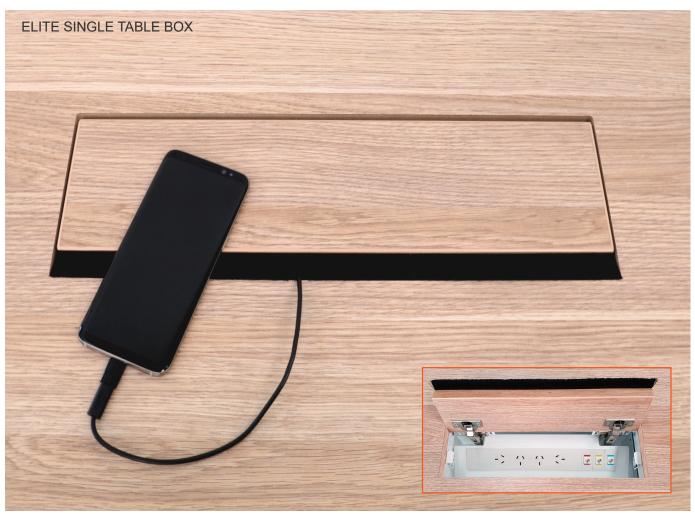

# Elite In-Desk Box.

ELITE is a premium quality table box that has been designed to incorporate the existing table material as the lid. The combination of seamlessly incorporating the existing tabletop with OE Elsafe's sturdy undercarriage results in a professional looking high quality flush mounted box ideal for boardroom tables, conference tables and more.

The undercarriage of the ELITE has been designed to accept industry standard soft close hinges that best suit the lid material. The ELITE chassis can be ordered with any combination of Power, Data, AV and TUF USB fast charging. ELITE comes as a single or double sided option.

#### **FEATURES**

Single or double sided incorporating the surface material as the lid (Joiner to manufacture required lids)

Lid material is edged with black brush pile to enable cable feed while keeping dust and dirt out.

#### Soft Wiring (power):

Power via Wieland GST connector allows starter cables to be changed to suit requirements, especially useful during moves and changes (CHURN)