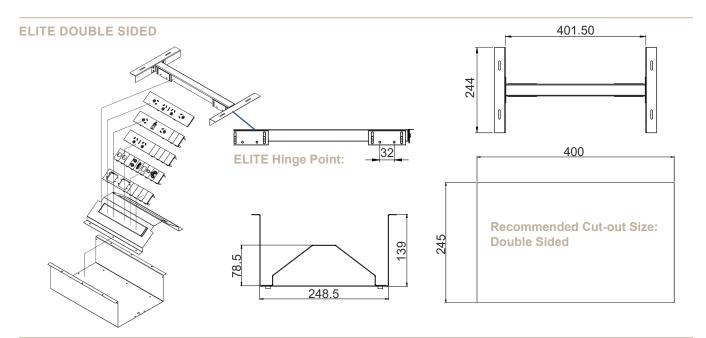

The undercarriage of the ELITE has been designed to accept industry standard soft close hinges that best suit the lid material. The ELITE chassis can be ordered with any combination of Power, Data, AV and TUF USB fast charging. ELITE comes as a single or double sided option.

ELITE comes in two sections, the fully adjustable frame for easy flush mounting of the lid material and the sturdy, sleek undercarriage allowing for quick and easy installation.

#### **ELITE SINGLE SIDED**