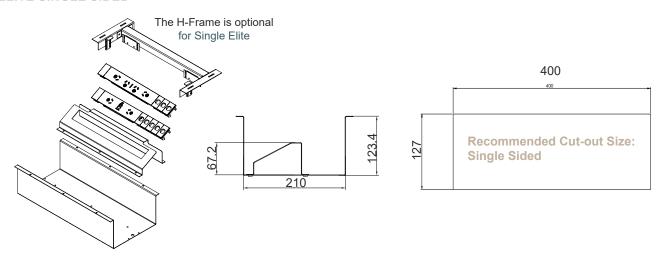

ELITE comes in two sections, the fully adjustable frame for easy flush mounting of the lid material and the sturdy, sleek undercarriage allowing for quick and easy installation.

#### **ELITE SINGLE SIDED**