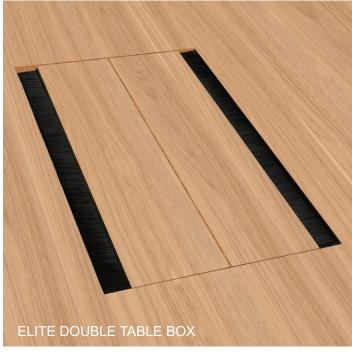

# Elite In-Desk Box.

ELITE is a premium quality table box that has been designed to incorporate the existing table material as the lid. The combination of seamlessly incorporating the existing tabletop with OE Elsafe's sturdy undercarriage results in a professional looking high quality flush mounted box ideal for boardroom tables, conference tables and more.

The undercarriage of the ELITE has been designed to accept industry standard soft close hinges that best suit the lid material. The ELITE chassis can be ordered with any combination of Power, Data, AV and TUF USB fast charging. ELITE comes as a single or double sided option.

ELITE comes in two sections, the fully adjustable frame for easy flush mounting of the lid material and the sturdy, sleek undercarriage allowing for quick and easy installation.

#### **FEATURES**

Single or double sided incorporating the surface material as the lid (Joiner to manufacture required lids)

Lid material is edged with black brush pile to enable cable feed while keeping dust and dirt out.