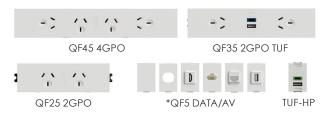

## **COMMOM COMPONENTS**

\* Wide range of Data / AV cutouts and couplers available on request QikFIT Modules available as standard in Black or White

## Power and Data configurations available

- Power or Data only
- Power and USB Fast Charging
- Combined (Power, USB Fast Charging & Data/AV)
- TUF-HP (high powered) USB Laptop Charging option
- International Sockets available on request