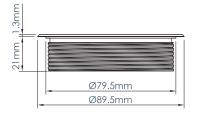

### arc-80 TECHNICAL

| Specifications          |                                                                                         |
|-------------------------|-----------------------------------------------------------------------------------------|
| Output Power            | 10 W (DC5V 1A / 9V 1.1A)                                                                |
| Input Power (Charger)   | 15 W Max (DC5V 2A / 9V 1.67A)                                                           |
| Input Power (Plug Pack) | 100-240 VAC, 0.5A                                                                       |
| Standby Power           | 0.45 W                                                                                  |
| Charging Z- Distance    | 0-8 mm (coil to coil)                                                                   |
| Surface Cutout Size     | Ø80 mm                                                                                  |
| Surface Thickness       | 2-35 mm (Reversible fixing collar for 2-18 and 18-35 mm)                                |
| Certification           | Qi, IEC60950-1 (Safety), EN 301 489-1 (EMC), EN 303 417 (Radio), EN62311 (Health), ROHS |
| Housing Material        | Anodised Aluminium                                                                      |
| Available Colour        | White centre with a silver anodised aluminium rim and silver edge.                      |
| In the box              | Supplied with an AS/NZS plug pack, 1 m cable, cable clips and installation tool.        |