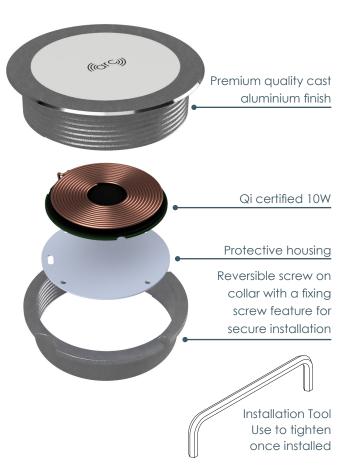

With up to 10W of charging power ARC-80 is one of the fastest wireless chargers on the market. Convenient for either a full charge or a quick boost when you need it most.

ARC-80 is simple to install in an 80 mm hole cutout in surface thicknesses of up to 35mm. ARC-80 is Qi Certified for multi device compatibility and is specifically designed for fast charging Apple and Samsung phones. Qi Certification also offers peace of mind ensuring that the safety of phones and users is paramount

#### **FEATURES**

- Fast charge up to 10W
- Power range of 8mm
- Quick boost or full charge
- Fast charge Samsung & Apple
- Commercial grade, premium design
- Easy installation
- Qi certified

ckspace

Enter

### arc-80 TECHNICAL

| Specifications          |                                                                                         |
|-------------------------|-----------------------------------------------------------------------------------------|
| Output Power            | 10 W (DC5V 1A / 9V 1.1A)                                                                |
| Input Power (Charger)   | 15 W Max (DC5V 2A / 9V 1.67A)                                                           |
| Input Power (Plug Pack) | 100-240 VAC, 0.5A                                                                       |
| Standby Power           | 0.45 W                                                                                  |
| Charging Z- Distance    | 0-8 mm (coil to coil)                                                                   |
| Surface Cutout Size     | Ø80 mm                                                                                  |
| Surface Thickness       | 2-35 mm (Reversible fixing collar for 2-18 and 18-35 mm)                                |
| Certification           | Qi, IEC60950-1 (Safety), EN 301 489-1 (EMC), EN 303 417 (Radio), EN62311 (Health), ROHS |
| Housing Material        | Anodised Aluminium                                                                      |
| Available Colour        | White centre with a silver anodised aluminium rim and silver edge.                      |
| In the box              | Supplied with an AS/NZS plug pack, 1 m cable, cable clips and installation tool.        |