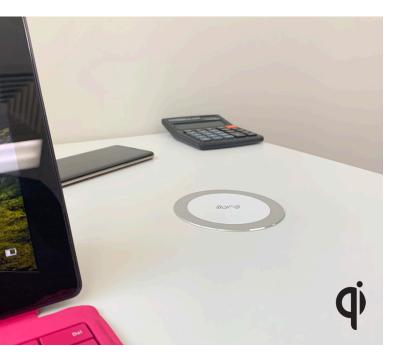

## arc-80

ARC-80 is a commercial grade wireless fast charger offering the ultimate in convenient, cable free fast charging. Compact yet powerful ARC-80 will fast charge wireless enabled phones on contact with a power range of up to 8mm to accommodate phone cases.

With up to 10W of charging power ARC-80 is one of the fastest wireless chargers on the market. Convenient for either a full charge or a quick boost when you need it most.

ARC-80 is simple to install in an 80 mm hole cutout in surface thicknesses of up to 35mm. ARC-80 is Qi Certified for multi device compatibility and is specifically designed for fast charging Apple and Samsung phones. Qi Certification also offers peace of mind ensuring that the safety of phones and users is paramount