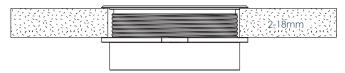

### arc-80 TECHNICAL

| Specifications          |                                                                                         |
|-------------------------|-----------------------------------------------------------------------------------------|
| Output Power            | 10 W (DC5V 1A / 9V 1.1A)                                                                |
| Input Power (Charger)   | 15 W Max (DC5V 2A / 9V 1.67A)                                                           |
| Input Power (Plug Pack) | 100-240 VAC, 0.5A                                                                       |
| Standby Power           | 0.45 W                                                                                  |
| Charging Z- Distance    | 0-8 mm (coil to coil)                                                                   |
| Surface Cutout Size     | Ø80 mm                                                                                  |
| Surface Thickness       | 2-35 mm (Reversible fixing collar for 2-18 and 18-35 mm)                                |
| Certification           | Qi, IEC60950-1 (Safety), EN 301 489-1 (EMC), EN 303 417 (Radio), EN62311 (Health), ROHS |
| Housing Material        | Anodised Aluminium                                                                      |
| Available Colour        | White centre with a silver anodised aluminium rim and silver edge.                      |
| In the box              | Supplied with an AS/NZS plug pack, 1 m cable, cable clips and installation tool.        |

### **Fitting Cutout**

#### View Installation Video Here

A) For thin surfaces.

B) For thick surfaces. (Turn fixing collar upside down)

|--|--|

Place ARC-80 into an Ø80mm cutout, and tighten the fixing collar by hand in the position best suited to the thickness of your surface.