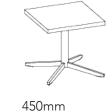

## Medium

**OW** 550mm **OD** 550mm

750mm

750mm

OH 450mmOW Ø750mm

Large

 OH
 450mm

 OW
 700mm