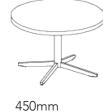

## **Base Finishes:**

Satin

White

Brush

Steel

**Dimensions:** 

Small

OH ow 400mm OD 400mm