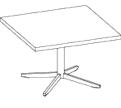

## Medium

**OW** 550mm **OD** 550mm

750mm

750mm

OH 450mmOW Ø750mm

Large

 OH
 450mm

 OW
 700mm