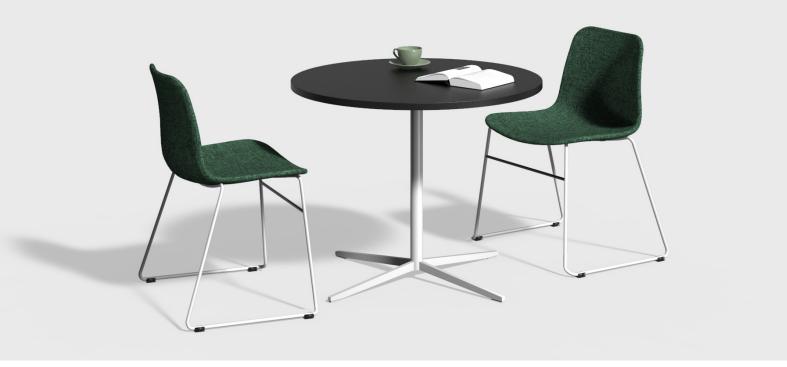

#### Features:

The Wall Street table showcases an elegantly understated powder coated metal base, exuding a distinctly minimalist charm. Available in two height options catering to both coffee and meeting table needs, its versatility is unparalleled. Personalize your table by selecting a top finish that resonates with your vision, offering a diverse canvas for various shapes and sizes. Elevate your design space with the timeless allure of the Wall Street table.

## **Base Finishes:**

Satin

White

Brush

Steel

**Dimensions:** 

Small

OH ow 400mm OD 400mm