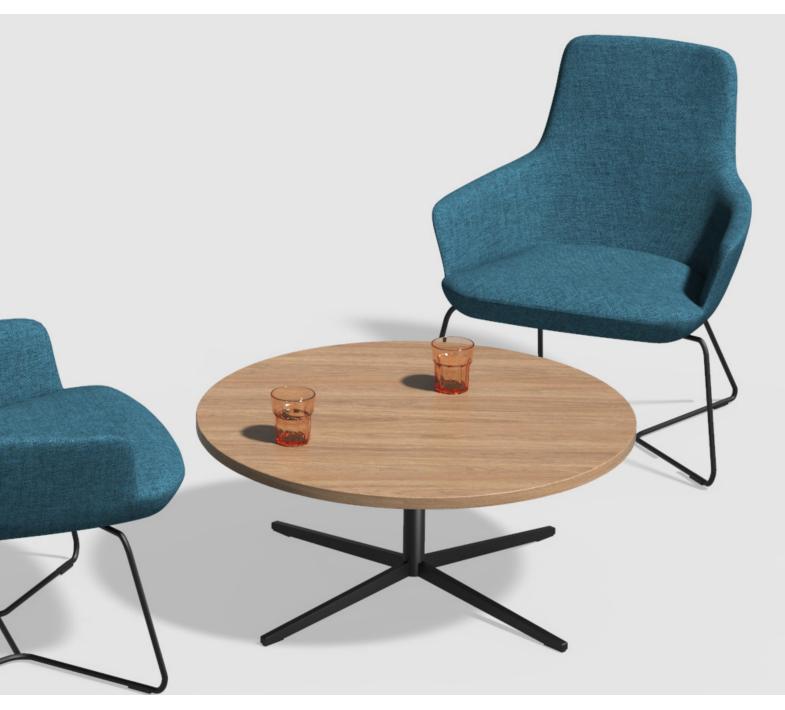

#### Features:

The Wall Street table showcases an elegantly understated powder coated metal base, exuding a distinctly minimalist charm. Available in two height options catering to both coffee and meeting table needs, its versatility is unparalleled. Personalize your table by selecting a top finish that resonates with your vision, offering a diverse canvas for various shapes and sizes. Elevate your design space with the timeless allure of the Wall Street table.

## **Base Finishes:**

Satin

White

Brush

Steel

**Dimensions:** 

Small

OH ow 400mm OD 400mm