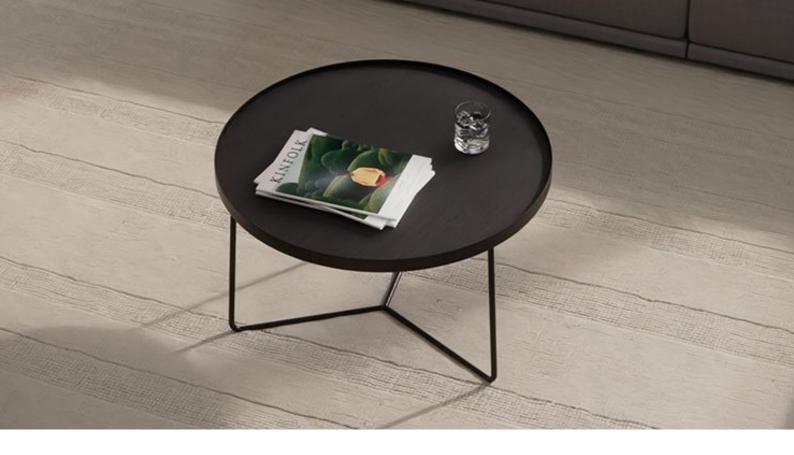

# Fika Table

### **Features:**

Discover the epitome of versatility and style for your office fit-out project with our coffee table. Boasting three distinct round tops and an elegant black powder-coated bent steel rod frame, this table seamlessly marries form and function. Elevate your workspace effortlessly with this chic and adaptable coffee table, embodying sophistication in design.

# **Top Finishes:**

ropean Am Oak W

Black Stain Ash

## **Base Finishes:**

Satin Black