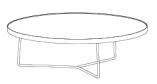

# Fika Table

### **Features:**

Discover the epitome of versatility and style for your office fit-out project with our coffee table. Boasting three distinct round tops and an elegant black powder-coated bent steel rod frame, this table seamlessly marries form and function. Elevate your workspace effortlessly with this chic and adaptable coffee table, embodying sophistication in design.

# **Dimensions:**

**Small** 

Medium

Large

**OH** 500mm**OW** Ø430mm

OH 390mmOW Ø650mm

**OH** 280mm**OW** Ø900mm