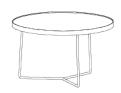

# Fika Table

### **Features:**

Discover the epitome of versatility and style for your office fit-out project with our coffee table. Boasting three distinct round tops and an elegant black powder-coated bent steel rod frame, this table seamlessly marries form and function. Elevate your workspace effortlessly with this chic and adaptable coffee table, embodying sophistication in design.

# **Dimensions:**

**Small** 

Medium

Large

**OH** 500mm**OW** Ø430mm

OH 390mmOW Ø650mm

**OH** 280mm**OW** Ø900mm