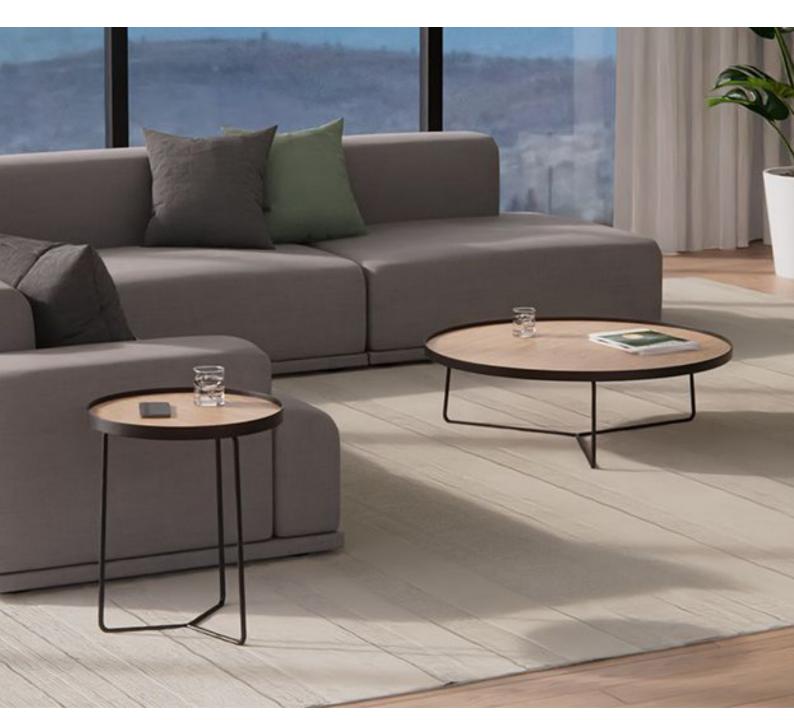

# Fika Table

### **Features:**

Discover the epitome of versatility and style for your office fit-out project with our coffee table. Boasting three distinct round tops and an elegant black powder-coated bent steel rod frame, this table seamlessly marries form and function. Elevate your workspace effortlessly with this chic and adaptable coffee table, embodying sophistication in design.

# **Dimensions:**

**Small** 

Medium

Large

**OH** 500mm**OW** Ø430mm

OH 390mmOW Ø650mm

**OH** 280mm**OW** Ø900mm