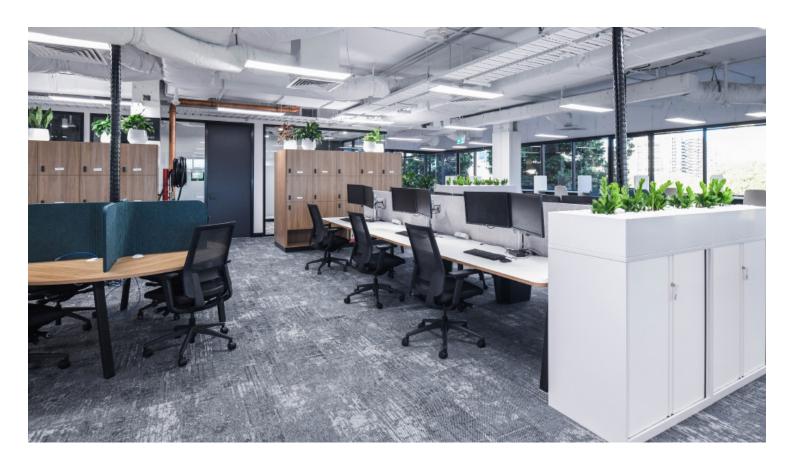

The Delta 60x30 range is compatible with AWM's full range of workstation screens, accessories and power & data offerings. Manufactured and assembled in our Sydney factory, guaranteeing the highest standards of quality, functionality and sustainability.

## Back-to-Back Cluster

W 1200 - 2000mm D 750 - 850mm H 725mm

### Back-to-Back

W 1200 - 2000mm D 750 - 850mm H 725mm