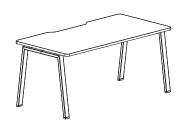

ble in single, back-to-back, 90 degree, and 120 degree workstation configurations; the Delta 60x30 offers a refined alternative for fixed height workstations.

The Delta 60x30 range is compatible with AWM's full range of workstation screens, accessories and power & data offerings. Manufactured and assembled in our Sydney factory, guaranteeing the highest standards of quality, functionality and sustainability.

### **Certifications:**





### **Specifications:**

Warranty 10 Years

Lead Time 4 - 6 Weeks

Leg Profiles A Leg Profile in 1550/750/550mmW

60 x 30mm Rectangular Section

Height 725mm (including 25mm desktop)

Finishes Black (RAL 9005) or White (RAL 9016)

Custom Powder Coat Available

Accreditations GECA Level A Certified

Australian Made

## **Configurations:**

# Single-Sided



W 1200 - 2000mm D 750 - 850mm H 725mm

## L-Shape



W 1200 - 2000mm x 1400 - 2000mm D 750 - 850mm x 600 - 800mm H 725mm

## Back-to-Back Cluster



W 1200 - 2000mm D 750 - 850mm H 725mm

# Single-Sided Linear Cluster



W 1200 - 2000mm D 750 - 850mm H 725mm

### Back-to-Back



W 1200 - 2000mm D 750 - 850mm H 725mm

## 120° Cluster



W 1200 - 1500mm x 1200 - 1500mm D 750 - 900mm

H 725mm

Dimensions given are for each individual worktop. Heights include the thickness of a standard 25mm worktop.