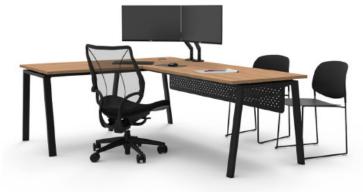

#### **Features:**

The Delta 60x30 fixed height workstation range by AWM is a contemporary extension of our classic Delta Workstation range. The classic A-leg profile is available in single, back-to-back, 90 degree, and 120 degree workstation configurations; the Delta 60x30 offers a refined alternative for fixed height workstations.

The Delta 60x30 range is compatible with AWM's full range of workstation screens, accessories and power & data offerings. Manufactured and assembled in our Sydney factory, guaranteeing the highest standards of quality, functionality and sustainability.

### **Certifications:**





### **Specifications:**

Warranty 10 Years

Lead Time 4 - 6 Weeks

Leg Profiles A Leg Profile in 1550/750/550mmW

60 x 30mm Rectangular Section

Height 725mm (including 25mm desk