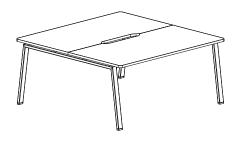

## Back-to-Back Cluster

W 1200 - 2000mm D 750 - 850mm H 725mm

### Back-to-Back

W 1200 - 2000mm D 750 - 850mm H 725mm