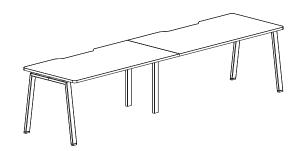

workstation screens, accessories and power & data offerings. Manufactured and assembled in our Sydney factory, guaranteeing the highest standards of quality, functionality and sustainability.

### **Certifications:**





### **Specifications:**

Warranty 10 Years

Lead Time 4 - 6 Weeks

Leg Profiles A Leg Profile in 1550/750/550mmW

60 x 30mm Rectangular Section

Height 725mm (including 25mm desktop)

Finishes Black (RAL 9005) or White (RAL 9016)

Custom Powder Coat Available

Accreditations GECA Level A Certified

Australian Made

## **Configurations:**

# Single-Sided



W 1200 - 2000mm D 750 - 850mm H 725mm

## L-Shape



W 1200 - 2000mm x 1400 - 2000mm D 750 - 850mm x 600 - 800mm H 725mm

## Back-to-Back Cluster



W 1200 - 2000mm D 750 - 850mm H 725mm

# Single-Sided Linear Cluster



W 1200 - 2000mm D 750 - 850mm H 725mm

### Back-to-Back



W 1200 - 2000mm D 750 - 850mm H 725mm

## 120° Cluster



W 1200 - 1500mm x 1200 - 1500mm D 750 - 900mm

H 725mm

Dimensions given are for each individual worktop. Heights include the thickness of a standard 25mm worktop.