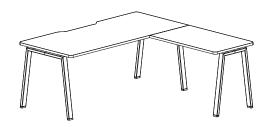

e workstation configurations; the Delta 60x30 offers a refined alternative for fixed height workstations.

The Delta 60x30 range is compatible with AWM's full range of workstation screens, accessories and power & data offerings. Manufactured and assembled in our Sydney factory, guaranteeing the highest standards of quality, functionality and sustainability.

### **Certifications:**





### **Specifications:**

Warranty 10 Years

Lead Time 4 - 6 Weeks

Leg Profiles A Leg Profile in 1550/750/550mmW

60 x 30mm Rectangular Section

Height 725mm (including 25mm desktop)

Finishes Black (RAL 9005) or White (RAL 9016)

Custom Powder Coat Available

Accreditations GECA Level A Certified

Australian Made

## **Configurations:**

# Single-Sided



W 1200 - 2000mm D 750 - 850mm H 725mm

## L-Shape



W 1200 - 2000mm x 1400 - 2000mm D 750 - 850mm x 600 - 800mm H 725mm

## Back-to-Back Cluster



W 1200 - 2000mm D 750 - 850mm H 725mm

# Single-Sided Linear Cluster



W 1200 - 2000mm D 750 - 850mm H 725mm

### Back-to-Back



W 1200 - 2000mm D 750 - 850mm H 725mm

## 120° Cluster



W 1200 - 1500mm x 1200 - 1500mm D 750 - 900mm

H 725mm

Dimensions given are for each individual worktop. Heights include the thickness of a standard 25mm worktop.