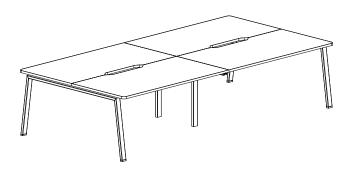

## Back-to-Back Cluster

W 1200 - 2000mm D 750 - 850mm H 725mm

### Back-to-Back

W 1200 - 2000mm D 750 - 850mm H 725mm