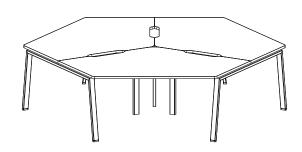

## 120° Cluster

W 1200 - 1500mm x 1200 - 1500mm D 750 - 900mm

H 725mm

Dimensions given are for each individual worktop. Heights include the thickness of a standard 25mm worktop.