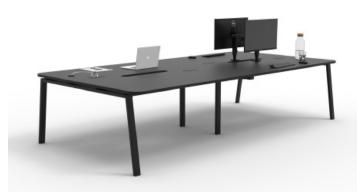

# Single-Sided

W 1200 - 2000mm D 750 - 850mm H 725mm

# Single-Sided Linear Cluster

W 1200 - 2000mm D 750 - 850mm H 725mm