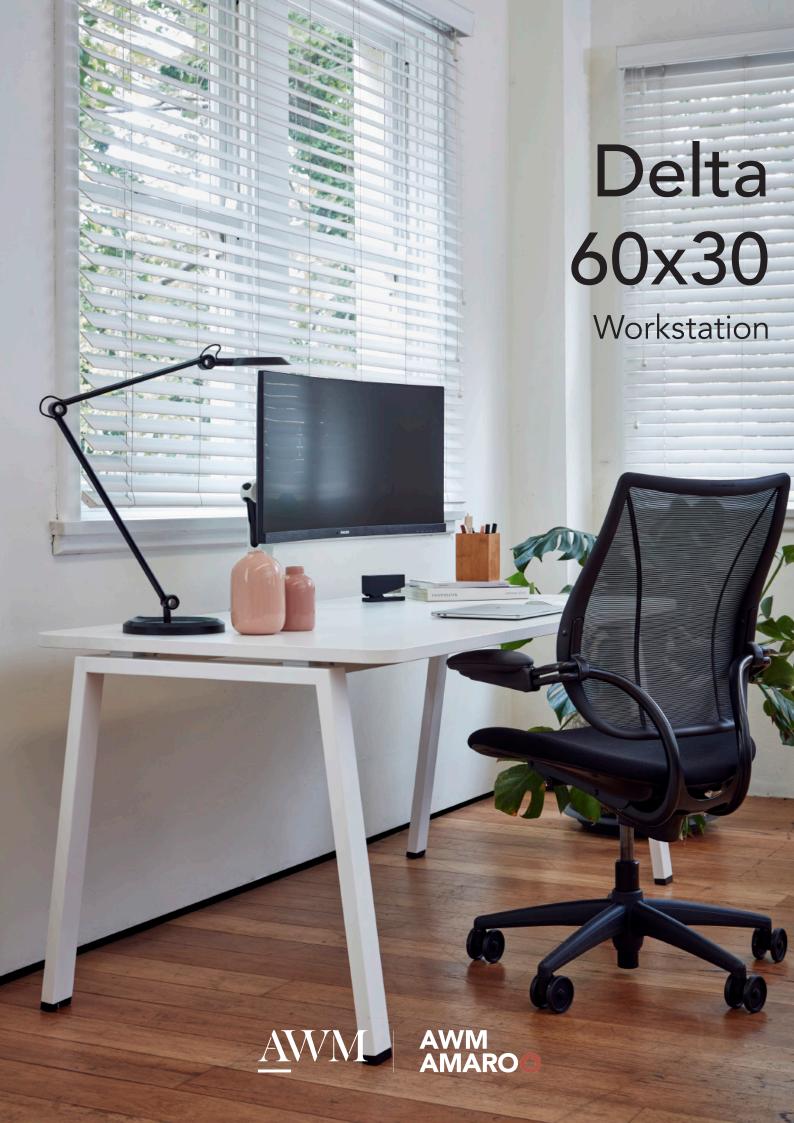

#### **Features:**

The Delta 60x30 fixed height workstation range by AWM is a contemporary extension of our classic Delta Workstation range. The classic A-leg profile is available in single, back-to-back, 90 degree, and 120 degree workstation configurations; the Delta 60x30 offers a refined alternative for fixed height workstations.

The Delta 60x30 range is compatible with AWM's full range of workstation screens, accessories and power & data offerings. Manufactured and assembled in our Sydney factory, guaranteeing the highest standards of quality, functionality and sustainability.