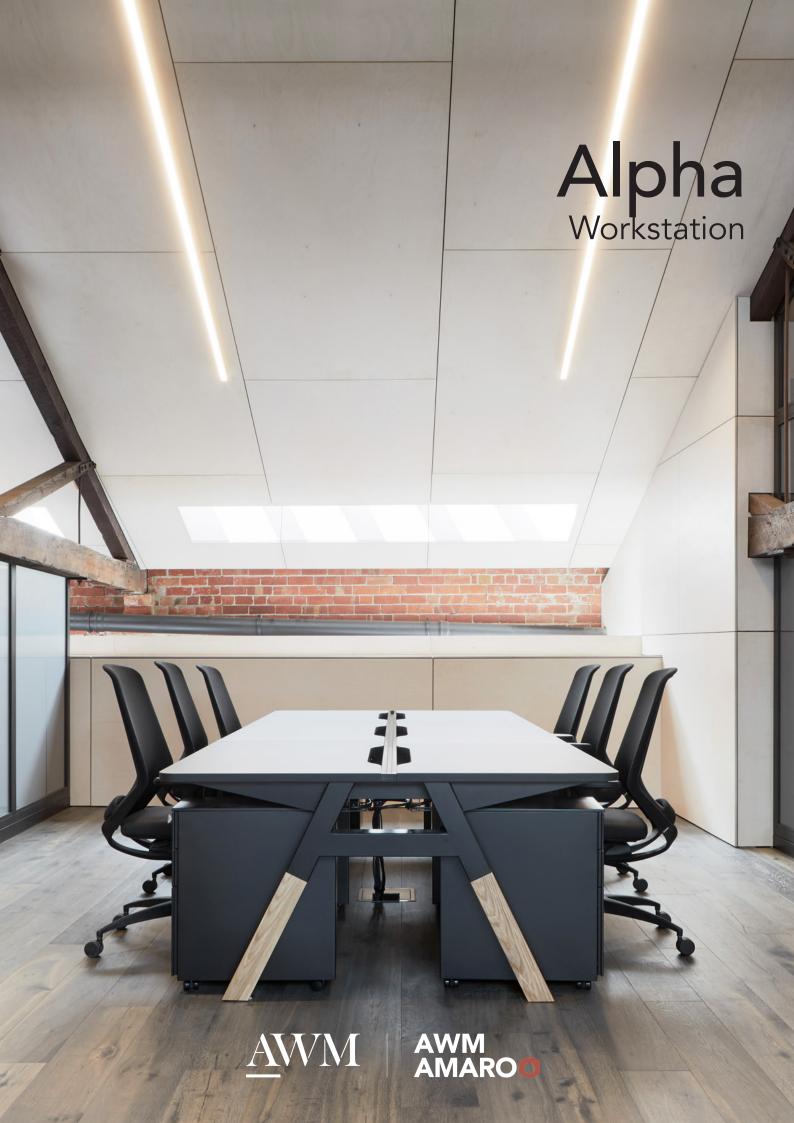

#### **Features:**

Elevate your workspace with the Alpha fixed height workstation range by AWM, where bold industrial styling meets versatility.

With a distinctive steel frame structure and solid timber leg inserts, Alpha workstations offer configurations in single, back-to-back, 90-degree, and 120-degree formats. Standard configurations seamlessly integrate with AWM's full range of power & data modules, accessories, and monitor arm options, ensuring a versatile and clutter-free workspace.

## **Specifications:**

Warranty 10 Years

Lead Time 4 - 6 Weeks

**Leg Profile** 75mm Square profile

Height 725mm (including 25mm desktop)

Finishes Black (RAL 9005) or White (RAL 9016)

Solid American White Ash