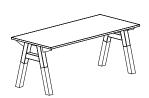

ace with the Alpha fixed height workstation range by AWM, where bold industrial styling meets versatility.

With a distinctive steel frame structure and solid timber leg inserts, Alpha workstations offer configurations in single, back-to-back, 90-degree, and 120-degree formats. Standard configurations seamlessly integrate with AWM's full range of power & data modules, accessories, and monitor arm options, ensuring a versatile and clutter-free workspace.

#### **Certifications:**





## **Specifications:**

Warranty 10 Years

Lead Time 4 - 6 Weeks

**Leg Profile** 75mm Square profile

Height 725mm (including 25mm desktop)

Finishes Black (RAL 9005) or White (RAL 9016)

Solid American White Ash

Certifications GECA Level A Certified

Australian Made

## **Configurations:**

# Single-Sided



W 1200 - 2000mm D 700 - 900mm H 725mm

### Back-to-Back



W 1200 - 2000mm D 750 - 850mm H 725mm

## 120° Cluster



W 1200 - 2000mm D 750 - 850mm H 725mm

Dimensions given are for each individual worktop. Heights include the thickness of a standard 25mm worktop.

## L-Shape



W 1200 - 2000mm x 1400 - 2000mm D 750 - 900mm x 600 - 800mm H 725mm

### Back-to-Back Cluster



W 1200 - 2000mm D 750 - 850mm H 725mm