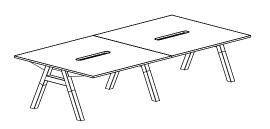

### Back-to-Back

W 1200 - 2000mm D 750 - 850mm H 725mm

### Back-to-Back Cluster

W 1200 - 2000mm D 750 - 850mm H 725mm