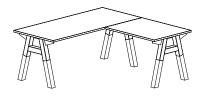

Standard configurations seamlessly integrate with AWM's full range of power & data modules, accessories, and monitor arm options, ensuring a versatile and clutter-free workspace.

#### **Certifications:**





## **Specifications:**

Warranty 10 Years

Lead Time 4 - 6 Weeks

**Leg Profile** 75mm Square profile

Height 725mm (including 25mm desktop)

Finishes Black (RAL 9005) or White (RAL 9016)

Solid American White Ash

Certifications GECA Level A Certified

Australian Made

## **Configurations:**

# Single-Sided



W 1200 - 2000mm D 700 - 900mm H 725mm

### Back-to-Back



W 1200 - 2000mm D 750 - 850mm H 725mm

## 120° Cluster



W 1200 - 2000mm D 750 - 850mm H 725mm

Dimensions given are for each individual worktop. Heights include the thickness of a standard 25mm worktop.

## L-Shape



W 1200 - 2000mm x 1400 - 2000mm D 750 - 900mm x 600 - 800mm H 725mm

### Back-to-Back Cluster



W 1200 - 2000mm D 750 - 850mm H 725mm