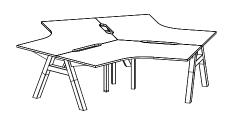

## 120° Cluster

W 1200 - 2000mm D 750 - 850mm H 725mm

Dimensions given are for each individual worktop. Heights include the thickness of a standard 25mm worktop.

### Back-to-Back Cluster

W 1200 - 2000mm D 750 - 850mm H 725mm