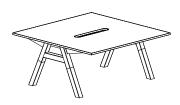

here bold industrial styling meets versatility.

With a distinctive steel frame structure and solid timber leg inserts, Alpha workstations offer configurations in single, back-to-back, 90-degree, and 120-degree formats. Standard configurations seamlessly integrate with AWM's full range of power & data modules, accessories, and monitor arm options, ensuring a versatile and clutter-free workspace.

#### **Certifications:**





## **Specifications:**

Warranty 10 Years

Lead Time 4 - 6 Weeks

**Leg Profile** 75mm Square profile

Height 725mm (including 25mm desktop)

Finishes Black (RAL 9005) or White (RAL 9016)

Solid American White Ash

Certifications GECA Level A Certified

Australian Made

## **Configurations:**

# Single-Sided



W 1200 - 2000mm D 700 - 900mm H 725mm

### Back-to-Back



W 1200 - 2000mm D 750 - 850mm H 725mm

## 120° Cluster



W 1200 - 2000mm D 750 - 850mm H 725mm

Dimensions given are for each individual worktop. Heights include the thickness of a standard 25mm worktop.

## L-Shape



W 1200 - 2000mm x 1400 - 2000mm D 750 - 900mm x 600 - 800mm H 725mm

### Back-to-Back Cluster



W 1200 - 2000mm D 750 - 850mm H 725mm