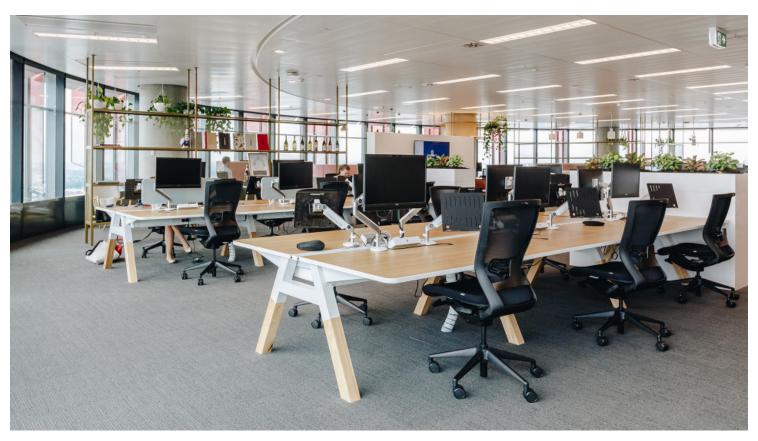

#### **Features:**

Elevate your workspace with the Alpha fixed height workstation range by AWM, where bold industrial styling meets versatility.

With a distinctive steel frame structure and solid timber leg inserts, Alpha workstations offer configurations in single, back-to-back, 90-degree, and 120-degree formats. Standard configurations seamlessly integrate with AWM's full range of power & data modules, accessories, and monitor arm options, ensuring a versatile and clutter-free workspace.

## **Configurations:**