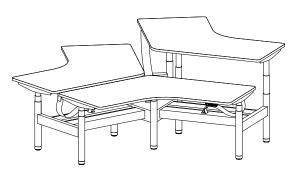

## 120° Cluster

W 1050 - 1500mm x 1050 - 1500mm

D 700 - 850mm

H 725mm / 635 - 1280mm