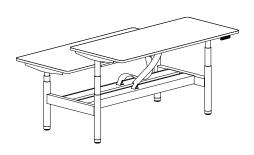

#### **Features:**

AWM's Pinnacle Workstation is the apex of ergonomic design and innovation. Made in Australia, it offers intelligent height adjustment, anti-collision technology, and seamless integration with AWM's workstation solutions, ensuring the highest standards of quality and functionality for your office needs.

#### **Specifications:**

Warranty 10 Years

Lead Time 4 - 6 Weeks

Leg Profiles Round - Ø70mm outer profile

Rectangle - 60 x 100mm outer profile

Height Range 635 - 1280mm (including 25mm desktop)

Speed 40mm/s

Handset 3 Memory Positions

Integrated anti-collision sensor

Finishes Black (RAL 9005) or White (RAL 9016)

Certifications GECA Level A Certified

AFRDI Blue Tick Certified

Australian Made

## Single-Sided

W 1200 - 2000mm D 700 - 850mm

H 725mm / 635 - 1280mm