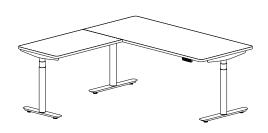

### L-Shape

W 1200 - 2000mm x 1400 - 2000mm D 700 - 850mm x 600 - 800mm

H 725mm / 635 - 1280mm