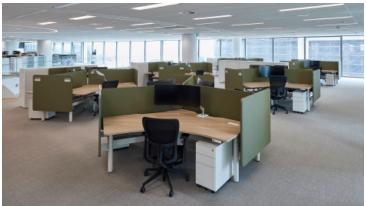

#### **Features:**

AWM's Pinnacle Workstation is the apex of ergonomic design and innovation. Made in Australia, it offers intelligent height adjustment, anti-collision technology, and seamless integration with AWM's workstation solutions, ensuring the highest standards of quality and functionality for your office needs.

The Pinnacle Workstation is not just versatile; it's also environmentally conscious, proudly bearing GECA Level A Certification. Manufactured in AWM's Sydney factory, it embodies sustainability and durability, making it a reliable long-term investment for your workspace.