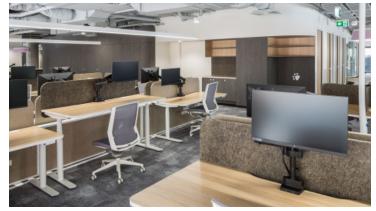

#### **Features:**

AWM's Pinnacle Workstation is the apex of ergonomic design and innovation. Made in Australia, it offers intelligent height adjustment, anti-collision technology, and seamless integration with AWM's workstation solutions, ensuring the highest standards of quality and functionality for your office needs.

The Pinnacle Workstation is not just versatile; it's also environmentally conscious, proudly bearing GECA Level A Certification. Manufactured in AWM's Sydney factory, it embodies sustainability and durability, making it a reliable long-term investment for your workspace.