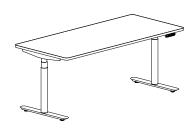

lity and functionality for your office needs.

The Pinnacle Workstation is not just versatile; it's also environmentally conscious, proudly bearing GECA Level A Certification. Manufactured in AWM's Sydney factory, it embodies sustainability and durability, making it a reliable long-term investment for your workspace.

#### **Certifications:**







#### **Specifications:**

Warranty 10 Years

Lead Time 4 - 6 Weeks

Leg Profiles Round - Ø70mm outer profile

Rectangle - 60 x 100mm outer profile

Height Range 635 - 1280mm (including 25mm desktop)

Speed 40mm/s

Handset 3 Memory Positions

Integrated anti-collision sensor

Finishes Black (RAL 9005) or White (RAL 9016)

Certifications GECA Level A Certified

AFRDI Blue Tick Certified

Australian Made

### **Configurations:**

## Single-Sided



W 1200 - 2000mm D 700 - 850mm

H 725mm / 635 - 1280mm

### L-Shape



W 1200 - 2000mm x 1400 - 2000mm D 700 - 850mm x 600 - 800mm

H 725mm / 635 - 1280mm

## 120° Cluster



W 1050 - 1500mm x 1050 - 1500mm

D 700 - 850mm

H 725mm / 635 - 1280mm

## Single-Sided with Subway



W 1200 - 2000mm

D 700 - 850mm

H 725mm / 635 - 1280mm

#### Back-to-Back Cluster



W 1200 - 2000mm D 700 - 850mm

H 725mm / 635 - 1280mm

#### **Quad Cluster**



W 1050 - 1500mm x 1050 - 1500mm

D 700 - 850mm

H 725mm / 635 - 1280mm

Dimensions given are for each individual worktop. Heights include the thickness of a standard 25mm worktop.