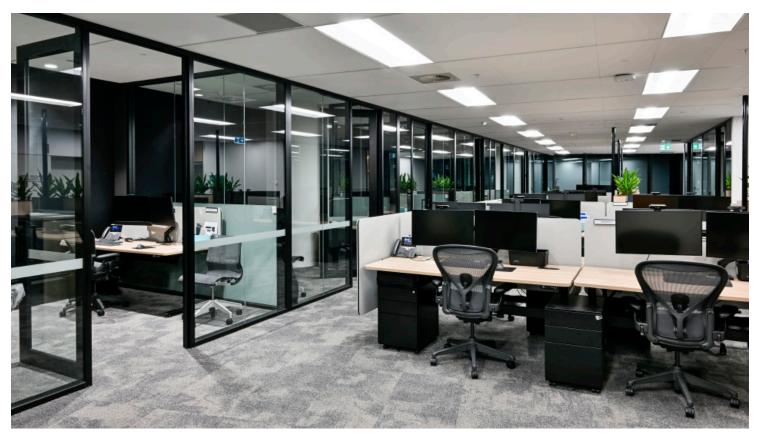

#### **Features:**

AWM's Pinnacle Workstation is the apex of ergonomic design and innovation. Made in Australia, it offers intelligent height adjustment, anti-collision technology, and seamless integration with AWM's workstation solutions, ensuring the highest standards of quality and functionality for your office needs.

The Pinnacle Workstation is not just versatile; it's also environmentally conscious, proudly bearing GECA Level A Certification. Manufactured in AWM's Sydney factory, it embodies sustainability and durability, making it a reliable long-term investment for your workspace.