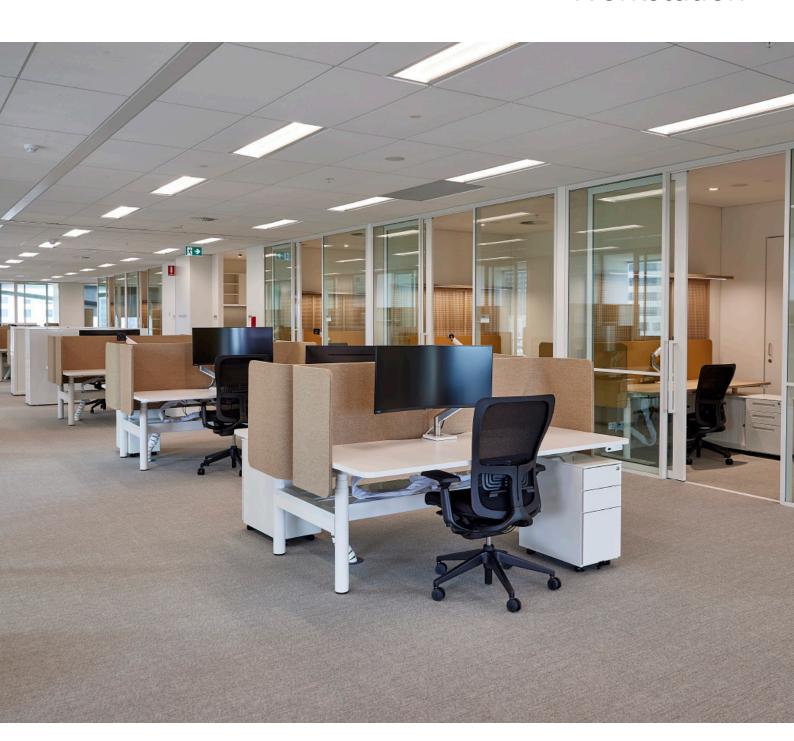

#### **Features:**

AWM's Pinnacle Workstation is the apex of ergonomic design and innovation. Made in Australia, it offers intelligent height adjustment, anti-collision technology, and seamless integration with AWM's workstation solutions, ensuring the highest standards of quality and functionality for your office needs.

The Pinnacle Workstation is not just versatile; it's also environmentally conscious, proudly bearing GECA Level A Certification. Manufactured in AWM's Sydney factory, it embodies sustainability and durability, making it a reliable long-term investment for your workspace.

Handset 3 Memory Positions

Integrated anti-collision sensor

Finishes Black (RAL 9005) or White (RAL 9016)

Certifications GECA Level A Certified

AFRDI Blue Tick Certified

Australian Made