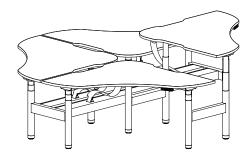

## 120° Cluster

W 1050 - 1500mm x 1050 - 1500mm

D 700 - 850mm

H 725mm / 635 - 1280mm

#### **Quad Cluster**

W 1050 - 1500mm x 1050 - 1500mm

D 700 - 850mm

H 725mm / 635 - 1280mm

Dimensions given are for each individual worktop. Heights include the thickness of a standard 25mm worktop.