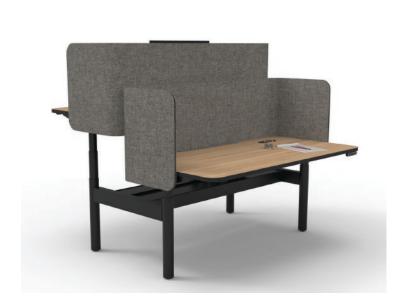

## Orio Kurved Screens.

Specifications

AWM Orio Kurved screens share the same high quality frameless construction methods as the Orio Booth, using discrete brackets to provide individual workpoints with wrap-around visual and acoustic privacy.

## **Features**

- Available as an individual screen fit to the rear of each sit-to-stand desktop, raising and lowering with the desktop
- 100mm internal corner radius as standard
- 21mm finished panel thicknesses in a range of sizes
- Choice of ABS or piped fabric edge detail
- Choice of fabric finish