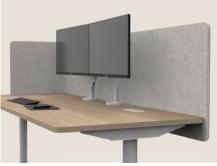

## Orio Kurved Screens.

Specifications

AWM Orio Kurved screens share the same high quality frameless construction methods as the Orio Booth, using discrete brackets to provide individual workpoints with wrap-around visual and acoustic privacy.

## **Features**

- Available as an individual screen fit to the rear of each sit-to-stand desktop, raising and lowering with the desktop
- 100mm internal corner radius as standard
- 21mm finished panel thicknesses in a range of sizes
- Choice of ABS or piped fabric edge detail
- Choice of fabric finish