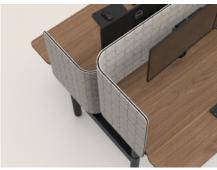

## **Features**

- Available as an individual screen fit to the rear of each sit-to-stand desktop, raising and lowering with the desktop
- 100mm internal corner radius as standard
- 21mm finished panel thicknesses in a range of sizes
- Choice of ABS or piped fabric edge detail
- Choice of fabric finish