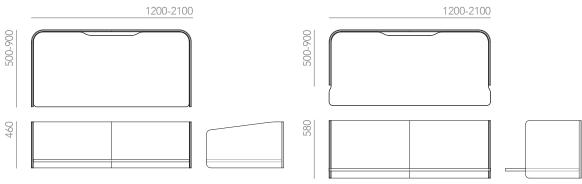

## **Features**

- Available as an individual screen fit to the rear of each sit-to-stand desktop, raising and lowering with the desktop
- 100mm internal corner radius as standard
- 21mm finished panel thicknesses in a range of sizes
- Choice of ABS or piped fabric edge detail
- Choice of fabric finish