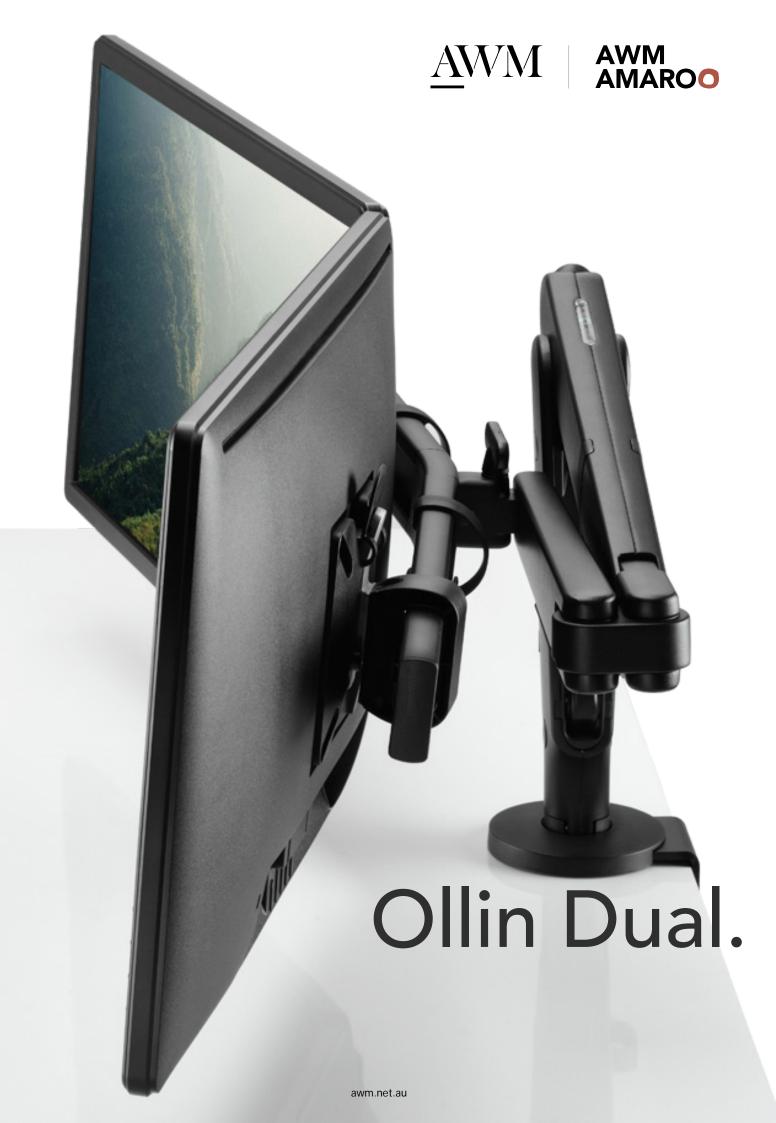

## Ollin Dual Bar.

## Specifications

The Ollin Dual Bar mount can be attached to the main arm, improving user productivity. And because there's no need to provide a separate arm for each screen, expenditure is kept to a minimum while productivity increases.