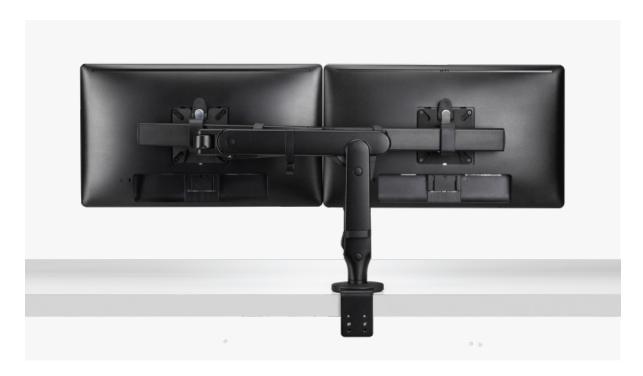

## Ollin Dual Bar.

## Specifications

The Ollin Dual Bar mount can be attached to the main arm, improving user productivity. And because there's no need to provide a separate arm for each screen, expenditure is kept to a minimum while productivity increases.

## **Features**

- Mounts directly to Ollin monitor arms by replacing standard tilt head
- Mounts monitor sizes 17" to 27"
- Tilt adjustment of monitors via central adjuster knob, range of +25°/-1°
- Fine height adjuster for aligning of adjacent monitors
- Can be readily fitted to existing Ollin arms to upgrade from single to dual
- Handle accessory available
- Available in black only