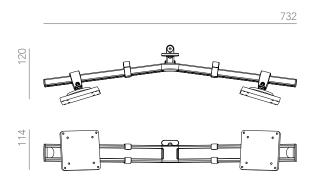

## Reach\* (mm)

Forward Adjustment: 751 Vertical Adjustment: 367

\*Once fitted to an Ollin Arm

0-8kg Weight Capacity (Up to 4kg per monitor)

Lead Time: 4 - 6 Weeks

Lifetime Warranty