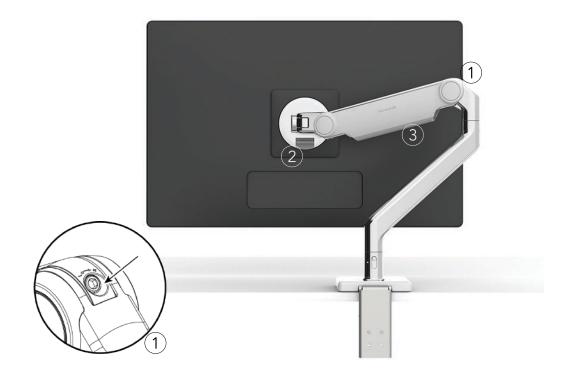

## 2. VESA Release

To remove the monitor press up on the latch and lift the monitor up and off.

## 3. Cable Reticulation Monitor cables can be tidied by tucking them into the flexible rubber channels fitted to the underside of the arm.