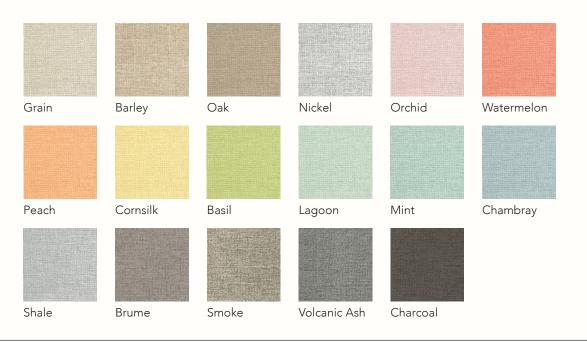

### London

| Snow                  | Alaska         | Pebble             | Moonrock       | Kangaroo | Lemon    |
|-----------------------|----------------|--------------------|----------------|----------|----------|
| Honey                 | Amber          | Shell              | Marsala        | Cardinal | Lipstick |
| Garnet<br>Powder Blue | Leaf<br>Silver | Haze<br>Castlerock | Aqua<br>Caviar | Peacock  | Royal    |

Amy



### Finesse



### Watson

| Straw  | Parchment  | Macadamia | Rye     | Taupe | Citrus |
|--------|------------|-----------|---------|-------|--------|
| Lemon  | Mango      | Tea Rose  | Blossom | Dew   | Moss   |
| Marina | Silverline | Pepper    | Falcon  | Slate | Coal   |

## Zest (Vinyl)

| Snow        | Alaska | Pebble     | Moonrock | Kangaroo | Lemon    |
|-------------|--------|------------|----------|----------|----------|
|             |        |            |          |          |          |
| Honey       | Amber  | Shell      | Marsala  | Cardinal | Lipstick |
|             |        |            |          |          |          |
| Garnet      | Leaf   | Haze       | Aqua     | Peacock  | Royal    |
|             |        |            |          |          |          |
| Po