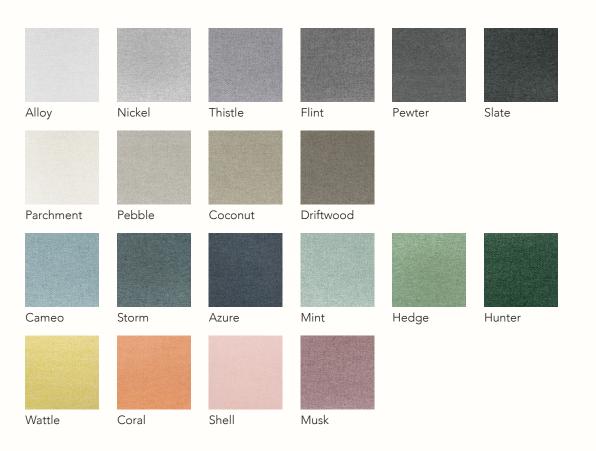

### London

| Snow                  | Alaska         | Pebble             | Moonrock       | Kangaroo | Lemon    |
|-----------------------|----------------|--------------------|----------------|----------|----------|
| Honey                 | Amber          | Shell              | Marsala        | Cardinal | Lipstick |
| Garnet<br>Powder Blue | Leaf<br>Silver | Haze<br>Castlerock | Aqua<br>Caviar | Peacock  | Royal    |

Amy



### Finesse



### Watson

| Straw  | Parchment  | Macadamia | Rye     | Taupe | Citrus |
|--------|------------|-----------|---------|-------|--------|
| Lemon  | Mango      | Tea Rose  | Blossom | Dew   | Moss   |
| Marina | Silverline | Pepper    | Falcon  | Slate | Coal   |

## Zest (Vinyl)

| Snow        | Alaska | Pebble     | Moonrock | Kangaroo | Lemon    |
|-------------|--------|------------|----------|----------|----------|
|             |        |            |          |          |          |
| Honey       | Amber  | Shell      | Marsala  | Cardinal | Lipstick |
|             |        |            |          |          |          |
| Garnet      | Leaf   | Haze       | Aqua     | Peacock  | Royal    |
|             |        |            |          |          |          |
| Powder Blue | Sil