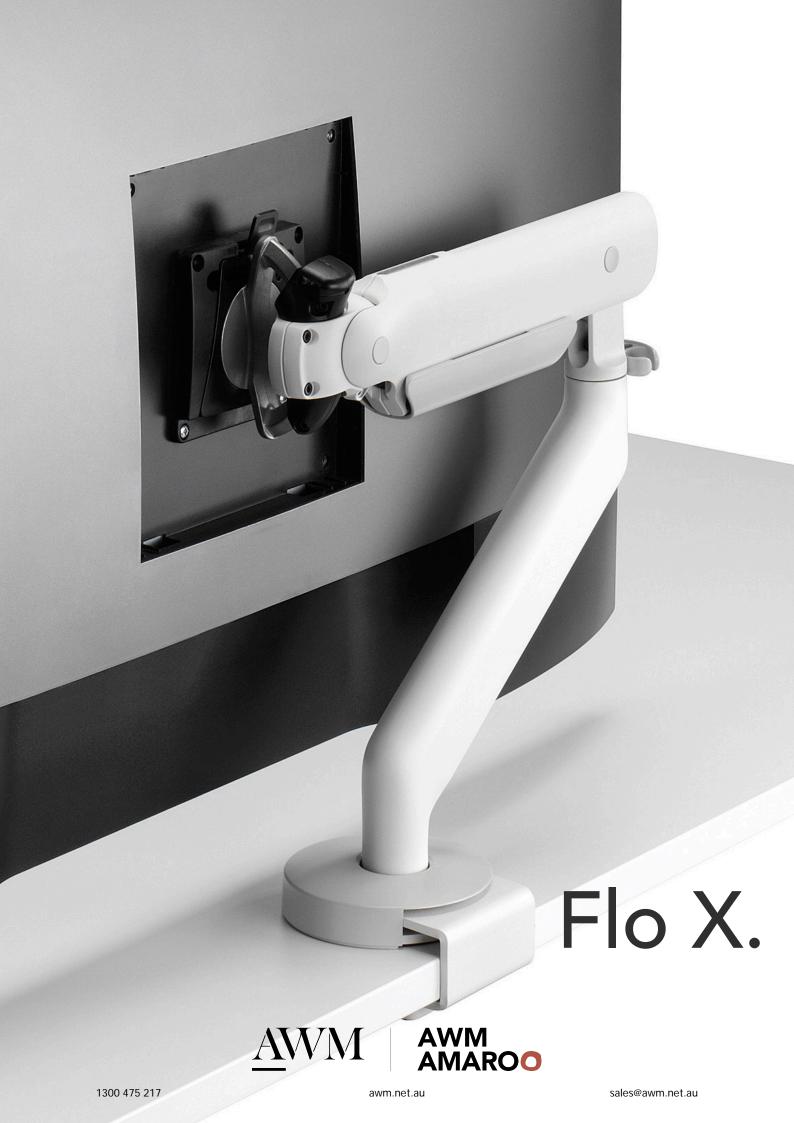

## Flo X Monitor Arm.

## Specifications

Flo X is capable of holding larger and heavier screens, as well as dual and triple monitors. Its dynamic functionality and considered ergonomics mean you can quickly and easily establish the optimal working position, enhancing productivity and wellbeing.

## **Features**

- Innovative dual spring technology for smooth movement
- Spring system can be configured to suit lower weight range if required
- D-ring tilt offers adjustment to mount 3-18kg Weight Capacity a range of screen formats
- Weight gauge reduces install time and provides consitent performance
- Integrated cable management
- Suits 75 and 100mm VESA
- Available in black, silver, or silver