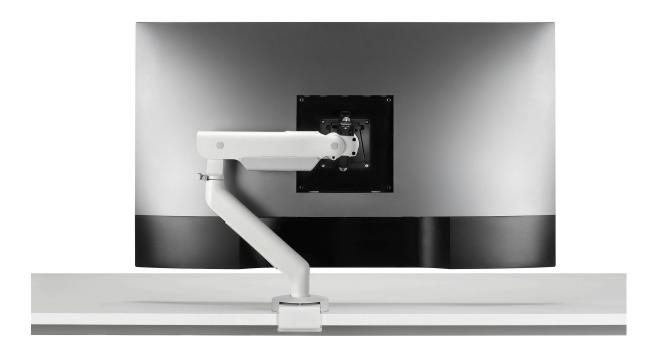

## Specifications

Flo X is capable of holding larger and heavier screens, as well as dual and triple monitors. Its dynamic functionality and considered ergonomics mean you can quickly and easily establish the optimal working position, enhancing productivity and wellbeing.

## **Features**

- Innovative dual spring technology for smooth movement
- Spring system can be configured to suit lower weight range if required
- D-ring tilt offers adjustment to mount 3-18kg Weight Capacity a range of screen formats
- Weight gauge reduces install time and provides consitent performance
- Integrated cable management
- Suits 75 and 100mm VESA
- Available in black, silver, or silver