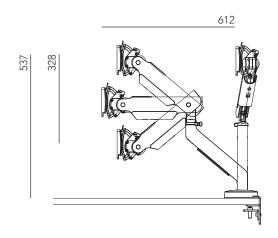

## Reach (mm)

Forward Adjustment: 612 Vertical Adjustment: 328

Lead Time: 4 - 6 Weeks

12 Year Warranty