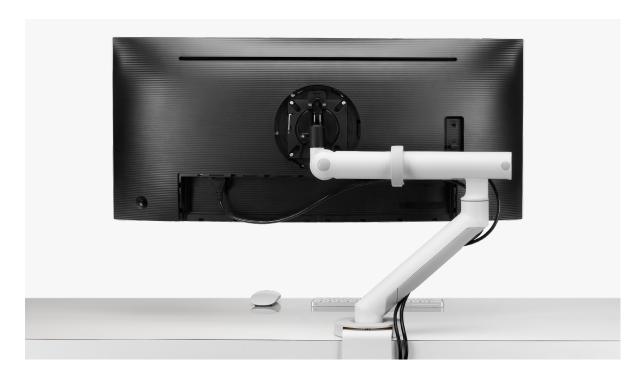

## **Features**

- Smooth, dynamic movement through patented Flo Spring Technology
- Weight gauge reduces install time and provides consitent performance
- Integrated cable management
- Suits 75 and 100mm VESA
- Available in white finish only
- Dual bar available to support offset screen weights of up to 15kg