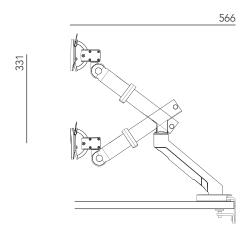

## Reach (mm)

Forward Adjustment: 566 Vertical Adjustment: 331

8.5-15kg Weight Capacity

Lead Time: 4 - 6 Weeks

Lifetime Warranty