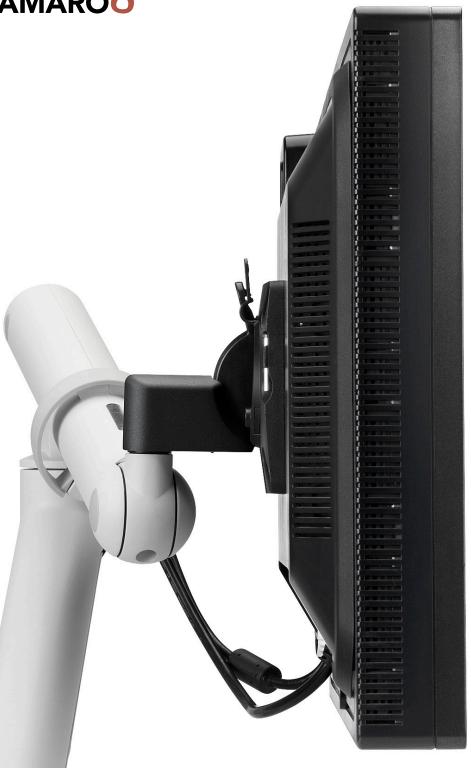

## **Features**

- Smooth, dynamic movement through patented Flo Spring Technology
- Weight gauge reduces install time and provides consitent performance
- Integrated cable management
- Suits 75 and 100mm VESA
- Available in white finish only
- Dual bar available to support offset screen weights of up to 15kg