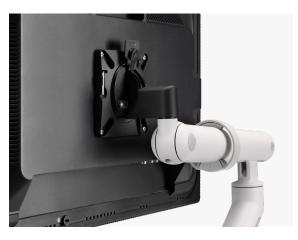

## **Features**

- Smooth, dynamic movement through patented Flo Spring Technology
- Weight gauge reduces install time and provides consitent performance
- Integrated cable management
- Suits 75 and 100mm VESA
- Available in white finish only
- Dual bar available to support offset screen weights of up to 15kg