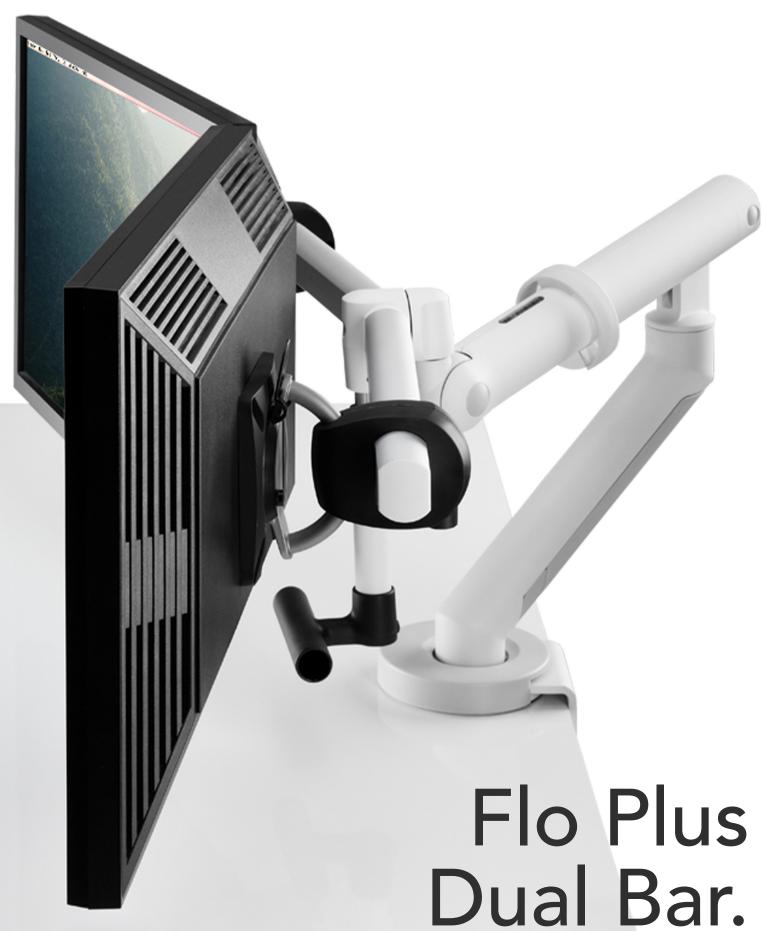

## Flo Plus Dual Bar.

## Specifications

Flo Plus is the ideal dual monitor stand for supporting two high-load screens in a dynamic format. The screens do not move independently of each other but instead rotate from a central fixing point and can be positioned according to user requirements.

## **Features**

- Self-balancing tilt adjustment and levelling of individual monitors
- Individual fine height adjustment to align monitors
- Supports two monitors up to 24"
- Fitted with adjustable handle
- Integrated cable management
- Suits 75 and 100mm VESA
- Available in white finish only