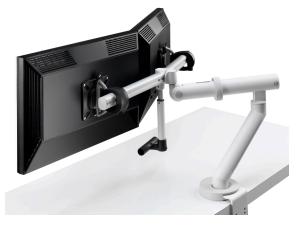

## Specifications

Flo Plus is the ideal dual monitor stand for supporting two high-load screens in a dynamic format. The screens do not move independently of each other but instead rotate from a central fixing point and can be positioned according to user requirements.

## **Features**

- Self-balancing tilt adjustment and levelling of individual monitors
- Individual fine height adjustment to align monitors
- Supports two monitors up to 24"
- Fitted with adjustable handle
- Integrated cable management
- Suits 75 and 100mm VESA
- Available in white finish only