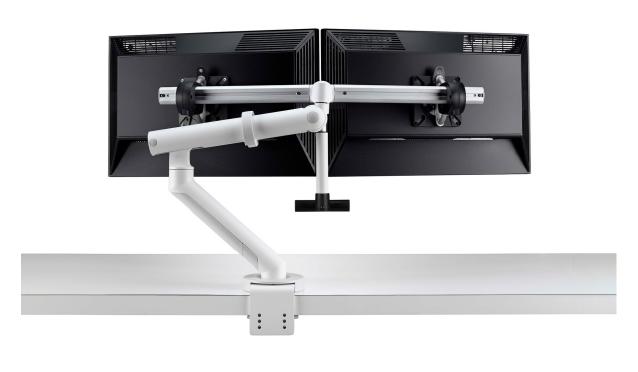

## Specifications

Flo Plus is the ideal dual monitor stand for supporting two high-load screens in a dynamic format. The screens do not move independently of each other but instead rotate from a central fixing point and can be positioned according to user requirements.

## **Features**

- Self-balancing tilt adjustment and levelling of individual monitors
- Individual fine height adjustment to align monitors
- Supports two monitors up to 24"
- Fitted with adjustable handle
- Integrated cable management
- Suits 75 and 100mm VESA
- Available in white finish only