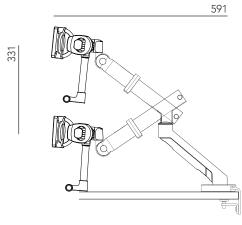

## Reach (mm)

Forward Adjustment: 591 Vertical Adjustment: 331

8.5-15kg Weight Capacity

Lead Time: 4 - 6 Weeks

Lifetime Warranty