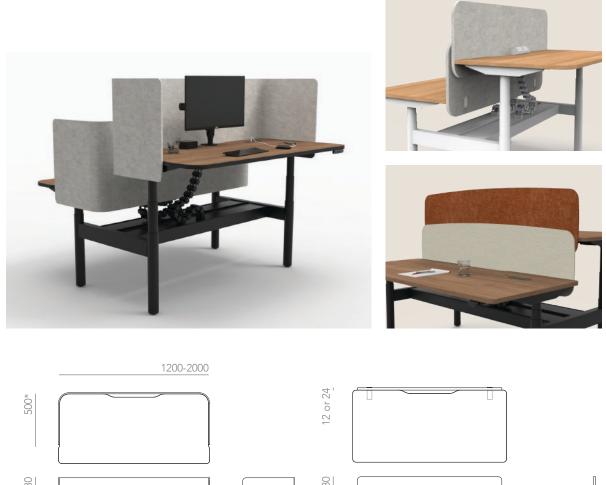

## **Features**

AWM Echopanel screens utilise 12 or 24mm acoustic felt panels to provide a simple and effective workstation screen. The screen panels are cut in our Sydney factory, giving ultimate control over details including the shape and radius of the screen.

- 12mm or 24mm panel thickness
- Available as a wrap-around screen or linear panel
- Wrap-around screen has 100mm corner radius as standard
- Custom screen profile and corner radiuses
- Above-desk screen clamp for 12mm panel only
- Brackets available in black and white powder coat as standard