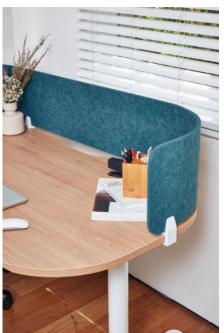

## **Features**

AWM Echopanel screens utilise 12 or 24mm acoustic felt panels to provide a simple and effective workstation screen. The screen panels are cut in our Sydney factory, giving ultimate control over details including the shape and radius of the screen.

- 12mm or 24mm panel thickness
- Available as a wrap-around screen or linear panel
- Wrap-around screen has 100mm corner radius as standard
- Custom screen profile and corner radiuses
- Above-desk screen clamp for 12mm panel only
- Brackets available in black and white powder coat as standard