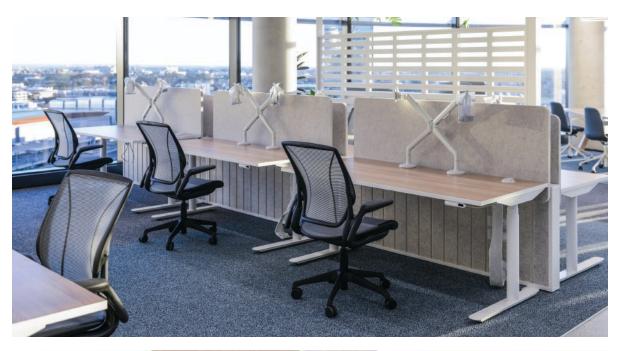

## **Features**

AWM Echopanel screens utilise 12 or 24mm acoustic felt panels to provide a simple and effective workstation screen. The screen panels are cut in our Sydney factory, giving ultimate control over details including the shape and radius of the screen.

- 12mm or 24mm panel thickness
- Available as a wrap-around screen or linear panel
- Wrap-around screen has 100mm corner radius as standard
- Custom screen profile and corner radiuses
- Above-desk screen clamp for 12mm panel only
- Brackets available in black and white powder coat as standard