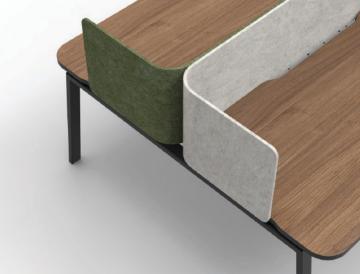

## **Features**

AWM Echopanel screens utilise 12 or 24mm acoustic felt panels to provide a simple and effective workstation screen. The screen panels are cut in our Sydney factory, giving ultimate control over details including the shape and radius of the screen.

- 12mm or 24mm panel thickness
- Available as a wrap-around screen or linear panel
- Wrap-around screen has 100mm corner radius as standard
- Custom screen profile and corner radiuses
- Above-desk screen clamp for 12mm panel only
- Brackets available in black and white powder coat as standard