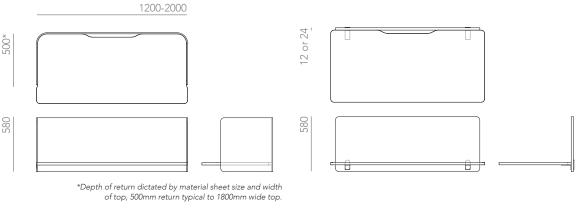

## **Features**

AWM Echopanel screens utilise 12 or 24mm acoustic felt panels to provide a simple and effective workstation screen. The screen panels are cut in our Sydney factory, giving ultimate control over details including the shape and radius of the screen.

- 12mm or 24mm panel thickness
- Available as a wrap-around screen or linear panel
- Wrap-around screen has 100mm corner radius as standard
- Custom screen profile and corner radiuses
- Above-desk screen clamp for 12mm panel only
- Brackets available in black and white powder coat as standard