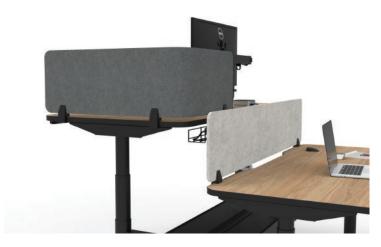

## **Features**

AWM Echopanel screens utilise 12 or 24mm acoustic felt panels to provide a simple and effective workstation screen. The screen panels are cut in our Sydney factory, giving ultimate control over details including the shape and radius of the screen.

- 12mm or 24mm panel thickness
- Available as a wrap-around screen or linear panel
- Wrap-around screen has 100mm corner radius as standard
- Custom screen profile and corner radiuses
- Above-desk screen clamp for 12mm panel only
- Brackets available in black and white powder coat as standard