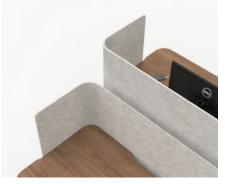

## **Features**

AWM Echopanel screens utilise 12 or 24mm acoustic felt panels to provide a simple and effective workstation screen. The screen panels are cut in our Sydney factory, giving ultimate control over details including the shape and radius of the screen.

- 12mm or 24mm panel thickness
- Available as a wrap-around screen or linear panel
- Wrap-around screen has 100mm corner radius as standard
- Custom screen profile and corner radiuses
- Above-desk screen clamp for 12mm panel only
- Brackets available in black and white powder coat as standard