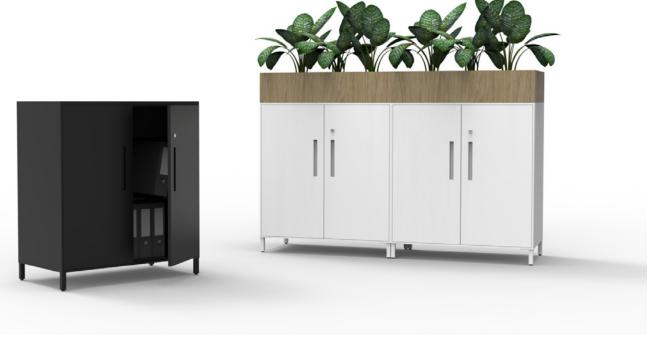

# Yaama - Cupboard. Specifications

AWM Yaama Metal Cupboards provide ample room for the secure storage of general office items within a free-standing unit. Raised on an elegant metal frame base, Yaama Metal Cupboards can be further elevated with the addition of a planter unit or melamine bench top.

#### **Features**

- Welded steel construction, powder coated in black or white as standard
- Stands on raised metal legs with adjustable levelling feet
- Supplied with two slotted shelves
- Custom powder coat colours available
- Compatible with our standard tambour planters