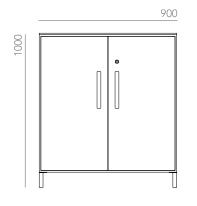

## Yaama - Locker.

### Specifications









AWM Yaama Metal Lockers are a versatile solution for office locker storage. Sized to fit seamlessly amongst our existing range of metal tambour units, Yaama Metal Lockers are suited for use alongside workstation clusters and corridors.

#### **Features**

- Welded steel construction, powder coated in black or white as standard
- Four individual lockers each fitted with a Guub lock suitable for public or private use
- Adjustable levelling feet within base
- Custom powder coat colours available
- Compatible with AWM standard tambour planters

#### Dimensions (mm)

H 1000 x W 900 x D 500

10 Year Warranty



# Yaama - Cupboard. Specifications









AWM Yaama Metal Cupboards provide ample room for the secure storage of general office items within a free-standing unit. Raised on an elegant metal frame base, Yaama Metal Cupboards can be further elevated with the addition of a planter unit or melamine bench top.

#### **Features**

- Welded steel construction, powder coated in black or white as standard
- Stands on raised metal legs with adjustable levelling feet
- Supplied with two slotted shelves
- Custom powder coat colours available
- Compatible with our standard tambour planters

#### Dimensions (mm)

H 1000 x W 900 x D 500

10 Year Warranty