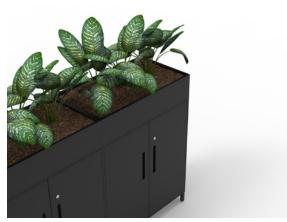

#### **Features**

- Welded steel construction, powder coated in black or white as standard
- Four individual lockers each fitted with a Guub lock suitable for public or private use
- Adjustable levelling feet within base
- Custom powder coat colours available
- Compatible with AWM standard tambour planters

#### **Features**

- Welded steel construction, powder coated in black or white as standard
- Stands on raised metal legs with adjustable levelling feet
- Supplied with two slotted shelves
- Custom powder coat colours available
- Compatible with our standard tambour planters