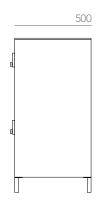

## Yaama - Locker.

### Specifications









AWM Yaama Metal Lockers are a versatile solution for office locker storage. Sized to fit seamlessly amongst our existing range of metal tambour units, Yaama Metal Lockers are suited for use alongside workstation clusters and corridors.

#### **Features**

- Welded steel construction, powder coated in black or white as standard
- Four individual lockers each fitted with a Guub lock suitable for public or private use
- Adjustable levelling feet within base
- Custom powder coat colours available
- Compatible with AWM standard tambour planters

#### Dimensions (mm)

H 1000 x W 900 x D 500

10 Year Warranty



# Yaama - Cupboard. Specifications









AWM Yaama Metal Cupboards provide ample room for the secure storage of general office items within a free-standing unit. Raised on an elegant