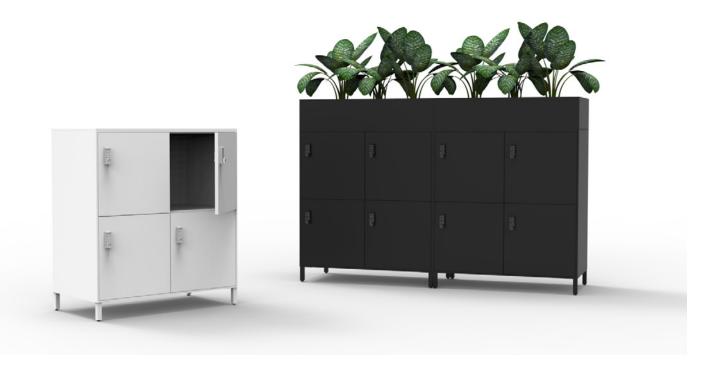

## Yaama - Locker.

### Specifications

AWM Yaama Metal Lockers are a versatile solution for office locker storage. Sized to fit seamlessly amongst our existing range of metal tambour units, Yaama Metal Lockers are suited for use alongside workstation clusters and corridors.

#### **Features**

- Welded steel construction, powder coated in black or white as standard
- Four individual lockers each fitted with a Guub lock suitable for public or private use
- Adjustable levelling feet within base
- Custom powder coat colours available
- Compatible with AWM standard tambour planters

# Yaama - Cupboard. Specifications

AWM Yaama Metal Cupboards provide ample room for the secure storage of general office items within a free-standing unit. Raised on an elegant metal frame base, Yaama Metal Cupboards can be further elevated with the addition of a planter unit or melamine bench top.