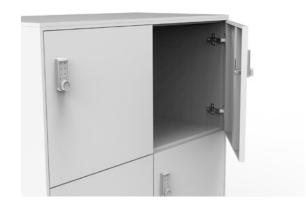

#### **Features**

- Welded steel construction, powder coated in black or white as standard
- Four individual lockers each fitted with a Guub lock suitable for public or private use
- Adjustable levelling feet within base
- Custom powder coat colours available
- Compatible with AWM standard tambour planters