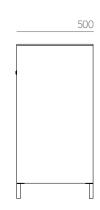

## Yaama - Locker.

### Specifications









AWM Yaama Metal Lockers are a versatile solution for office locker storage. Sized to fit seamlessly amongst our existing range of metal tambour units, Yaama Metal Lockers are suited for use alongside workstation clusters and corridors.

#### **Features**

- Welded steel construction, powder coated in black or white as standard
- Four individual lockers each fitted with a Guub lock suitable for public or private use
- Adjustable levelling feet within base
- Custom powder coat colours available
- Compatible with AWM standard tambour planters

#### Dimensions (mm)

H 1000 x W 900 x D 500

10 Year Warranty



# Yaama - Cupboard. Specifications









AWM Yaama Metal Cupboards provide ample room for the secure storage of general office items within a free-standing unit. Raised on an elegant metal frame base, Yaama Metal Cupboards can be further elevated with the addition of a planter unit or melamine bench top.

#### **Features**

- Welded steel construction, powder coated in black or white as standard
- Stands on raised metal legs with adjustable levelling feet
- Supplied with two slotted shelves
- Custom powder coat colours available
- Compatible with our standard tambour planters

#### Dimensions (mm)

H 1000 x W 900 x D 500

10 Year Warranty