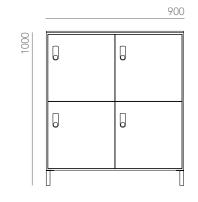

## Yaama - Locker.

### Specifications









AWM Yaama Metal Lockers are a versatile solution for office locker storage. Sized to fit seamlessly amongst our existing range of metal tambour units, Yaama Metal Lockers are suited for use alongside workstation clusters and corridors.

#### **Features**

- Welded steel construction, powder coated in black or white as standard
- Four individual lockers each fitted with a Guub lock suitable for public or private use
- Adjustable levelling feet within base
- Custom powder coat colours available
- Compatible with AWM standard tambour planters

#### Dimensions (mm)

H 1000 x W 900 x D 500

10 Year Warranty



# Yaama - Cupboard. Specifications









AWM Yaama Metal Cupboards provide ample room for the secure storage of general office items within a free-standing unit. Raised on an elega