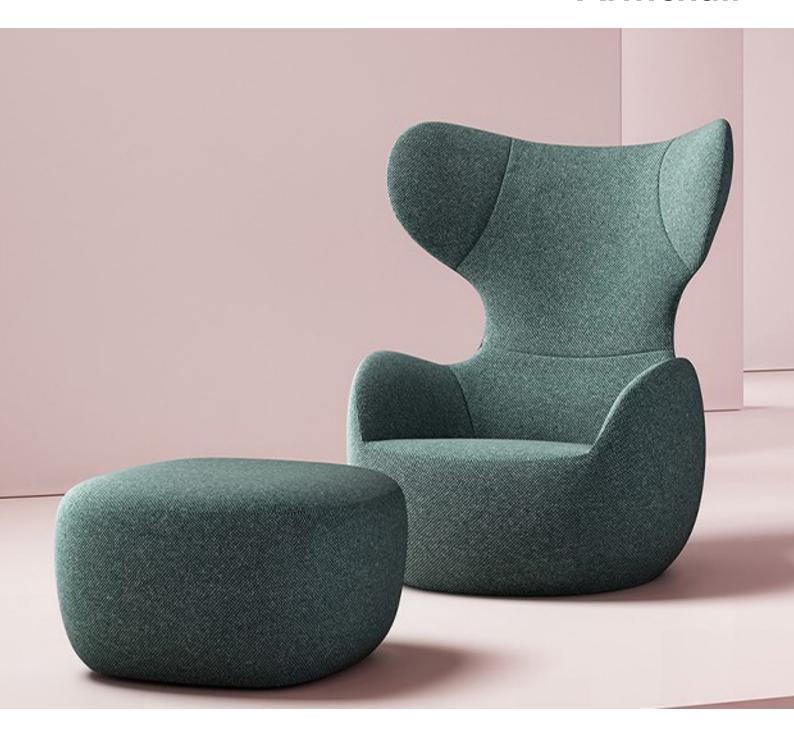

#### **Features:**

The Madeira is an armchair of style. With a unique outline and comfortable upholstery, the curvature of the armchair is designed with comfort in mind. Available in a rotating and non-rotating option.

**Base Option:** Glides or Rotating Base

Lead Time:4 - 6 weeksOrigin:AustraliaWarranty:5 Years

#### **Dimensions:**

OH 1090mmSH 350mmOW 885mm

OH 1090mmOD 890mm