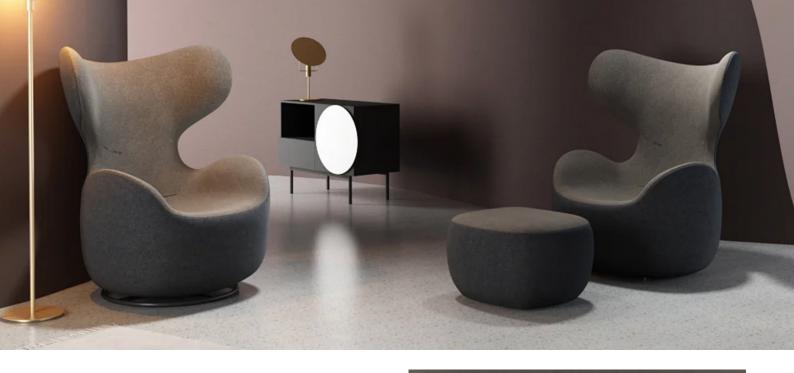

#### **Features:**

The Madeira is an armchair of style. With a unique outline and comfortable upholstery, the curvature of the armchair is designed with comfort in mind. Available in a rotating and non-rotating option.

**Base Option:** Glides or Rotating Base

Lead Time:4 - 6 weeksOrigin:AustraliaWarranty:5 Years