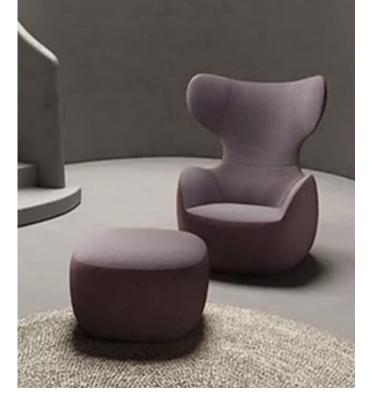

# Madeira

## **Armchair**

#### **Features:**

The Madeira is an armchair of style. With a unique outline and comfortable upholstery, the curvature of the armchair is designed with comfort in mind. Available in a rotating and non-rotating option.