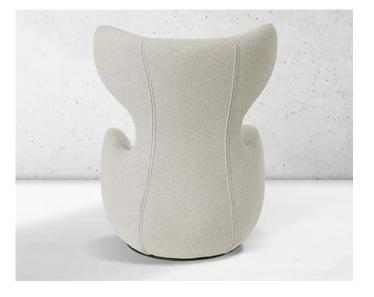

#### **Features:**

The Madeira is an armchair of style. With a unique outline and comfortable upholstery, the curvature of the armchair is designed with comfort in mind. Available in a rotating and non-rotating option.

**Base Option:** Glides or Rotating Base

Lead Time:4 - 6 weeksOrigin:AustraliaWarranty:5 Years