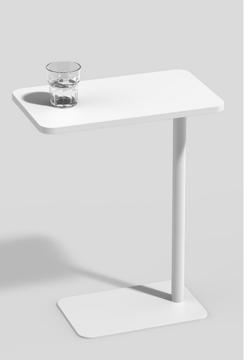

**Option:** Custom table top

**Lead Time:** 4 - 6 weeks

Origin: Australia

Warranty: 10 Years

**Base Finishes:** 

Matt

White

**Top Finishes:** 

Satin White

Satin Black

Client Specified