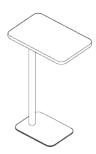

# Laptop Side Table

## **Features:**

Elevate your workspace with our Laptop Side Table - a harmonious blend of sleek minimalism and intelligent design. Tailored for areas where there isn't sufficient table space. Plus, enjoy the freedom to completely personalise the tabletop to your liking, with a variety of available finishes. Redefine your work routine, fostering impromptu meetings, social interactions, and dedicated moments of concentration.

# Small

OH 625mmOW 400mmOD 260mm

# Large

OH 625mmOW 500mmOD 300mm

# Wedge

OH 625mmOW 450mmOD 330mm