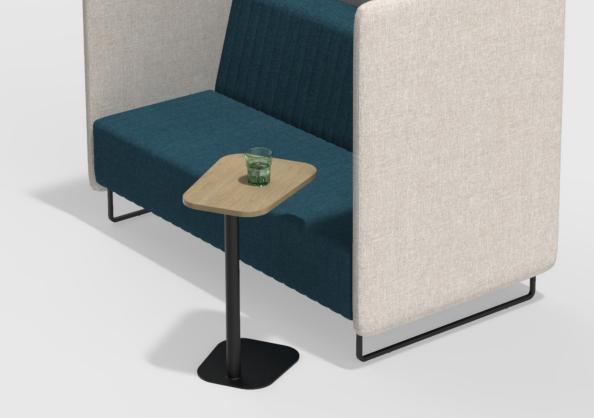

# Laptop Side Table

## **Features:**

Elevate your workspace with our Laptop Side Table - a harmonious blend of sleek minimalism and intelligent design. Tailored for areas where there isn't sufficient table space. Plus, enjoy the freedom to completely personalise the tabletop to your liking, with a variety of available finishes. Redefine your work routine, fostering impromptu meetings, social interactions, and dedicated moments of concentration.

**Option:** Custom table top

**Lead Time:** 4 - 6 weeks

Origin: Australia

Warranty: 10 Years

**Base Finishes:** 

Matt

White

**Top Finishes:** 

# Large

OH 625mmOW 500mmOD 300mm