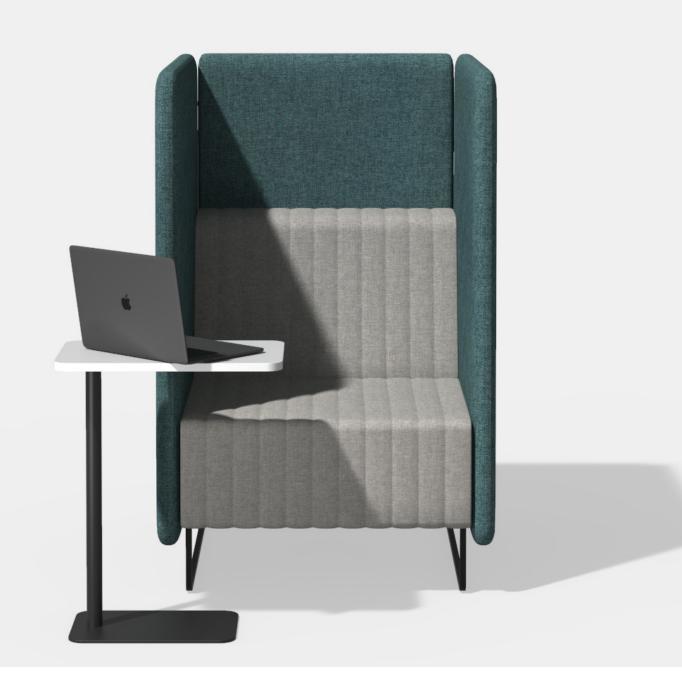

# Laptop Side Table

## **Features:**

Elevate your workspace with our Laptop Side Table - a harmonious blend of sleek minimalism and intelligent design. Tailored for areas where there isn't sufficient table space. Plus, enjoy the freedom to completely personalise the tabletop to your liking, with a variety of available finishes. Redefine your work routine, fostering impromptu meetings, social interactions, and dedicated moments of concentration.