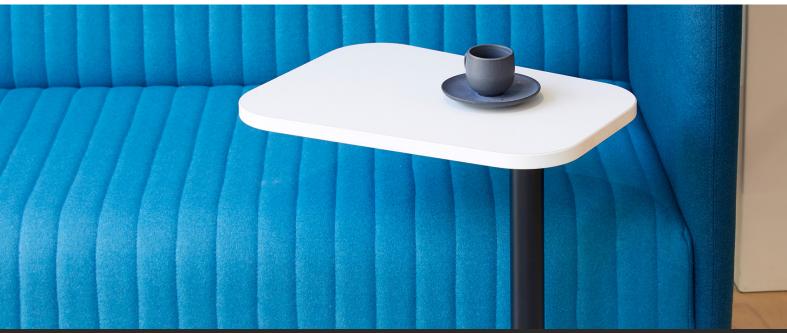

# Laptop Side Table

## **Features:**

Elevate your workspace with our Laptop Side Table - a harmonious blend of sleek minimalism and intelligent design. Tailored for areas where there isn't sufficient table space. Plus, enjoy the freedom to completely personalise the tabletop to your liking, with a variety of available finishes. Redefine your work routine, fostering impromptu meetings, social interactions, and dedicated moments of concentration.

**Option:** Custom table top

**Lead Time:** 4 - 6 weeks

Origin: Australia

Warranty: 10 Years

**Base Finishes:** 

Matt

White

**Top Finishes:** 