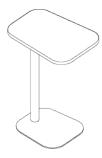

# Laptop Side Table

## **Features:**

Elevate your workspace with our Laptop Side Table - a harmonious blend of sleek minimalism and intelligent design. Tailored for areas where there isn't sufficient table space. Plus, enjoy the freedom to completely personalise the tabletop to your liking, with a variety of available finishes. Redefine your work routine, fostering impromptu meetings, social interactions, and dedicated moments of concentration.

# Small

OH 625mmOW 400mmOD 260mm

# Large

OH 625mmOW 500mmOD 300mm

# Wedge

OH 625mmOW 450mmOD 330mm