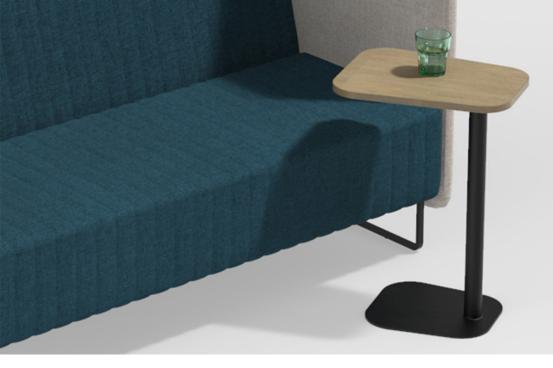

# Laptop Side Table

## **Features:**

Elevate your workspace with our Laptop Side Table - a harmonious blend of sleek minimalism and intelligent design. Tailored for areas where there isn't sufficient table space. Plus, enjoy the freedom to completely personalise the tabletop to your liking, with a variety of available finishes. Redefine your work routine, fostering impromptu meetings, social interactions, and dedicated moments of concentration.

**Option:** Custom table top

**Lead Time:** 4 - 6 weeks

Origin: Australia

Warranty: 10 Years

**Base Finishes:** 

Matt

White

**Top Finishes:** 