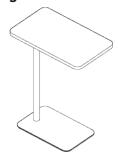

# Laptop Side Table

## **Features:**

Elevate your workspace with our Laptop Side Table - a harmonious blend of sleek minimalism and intelligent design. Tailored for areas where there isn't sufficient table space. Plus, enjoy the freedom to completely personalise the tabletop to your liking, with a variety of available finishes. Redefine your work routine, fostering impromptu meetings, social interactions, and dedicated moments of concentration.

# Small

OH 625mmOW 400mmOD 260mm

# Large

OH 625mmOW 500mmOD 300mm

# Wedge

OH 625mmOW 450mmOD 330mm