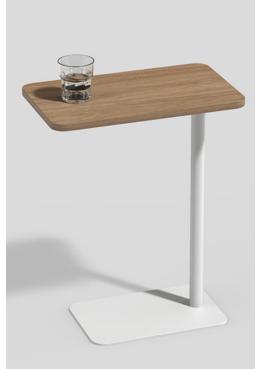

# Laptop Side Table

## **Features:**

Elevate your workspace with our Laptop Side Table - a harmonious blend of sleek minimalism and intelligent design. Tailored for areas where there isn't sufficient table space. Plus, enjoy the freedom to completely personalise the tabletop to your liking, with a variety of available finishes. Redefine your work routine, fostering impromptu meetings, social interactions, and dedicated moments of concentration.

**Option:** Custom table top

**Lead Time:** 4 - 6 weeks

Origin: Australia

Warranty: 10 Years

**Base Finishes:** 

Matt

White

**Top Finishes:** 

# Small

OH 625mmOW 400mmOD 260mm