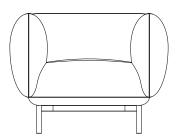

# Amarello

## Armchair & Lounge













#### **Features:**

The Amarello Range has a gracefully curved design that seamlessly blends residential comfort with the demands of the workplace. With its chic piping, robust metal frame, and high-quality commercial-grade foam, the Amarello Range is the perfect addition to any professional setting.

### Amarello House Fabrics:





Warm Grey

Custom

**Lead Time:** In Stock (Warm Grey)

4 - 6 weeks (custom fabric)

Warranty: 5 Years

#### **Dimensions:**







#### **Armchair**

OH 700mmSH 420mmOW 950mm

#### 3 Seater

OH 700mmSH 420mmOW 1950mm

#### **Side View**

**OH** 700mm **OD** 850mm