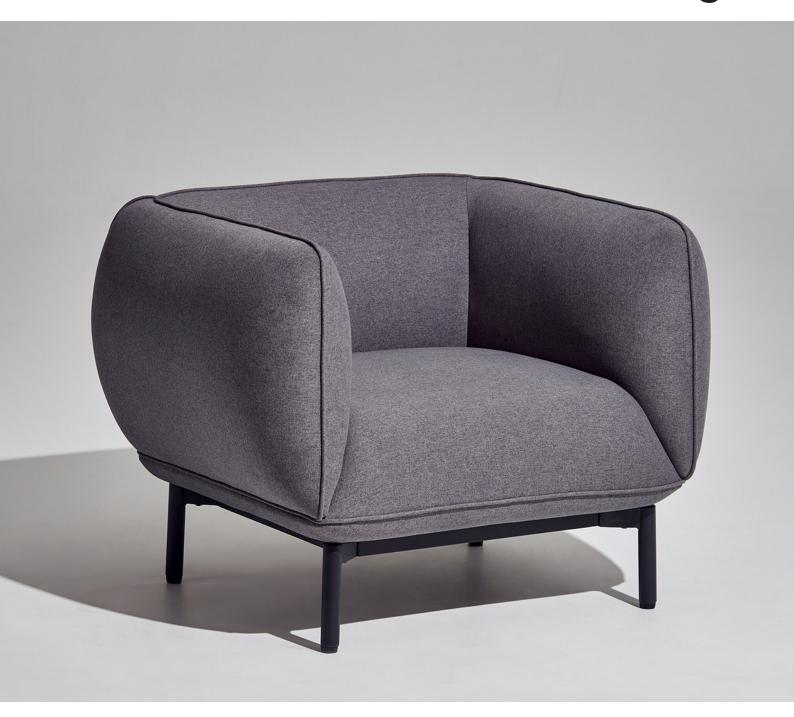

#### **Features:**

The Amarello Range has a gracefully curved design that seamlessly blends residential comfort with the demands of the workplace. With its chic piping, robust metal frame, and high-quality commercial-grade foam, the Amarello Range is the perfect addition to any professional setting.

#### **Armchair**

OH 700mmSH 420mmOW 950mm