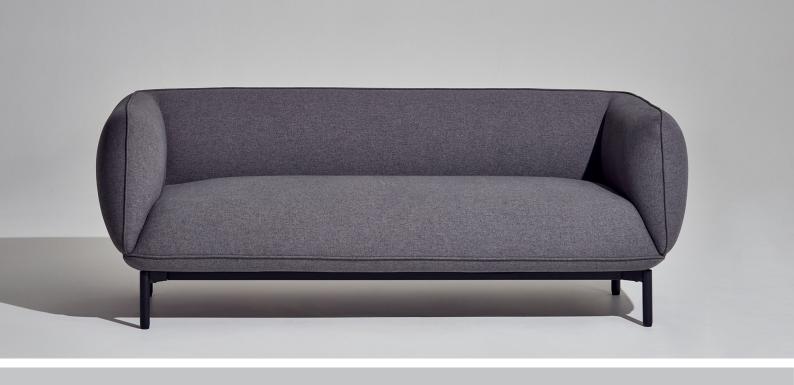

#### **Features:**

The Amarello Range has a gracefully curved design that seamlessly blends residential comfort with the demands of the workplace. With its chic piping, robust metal frame, and high-quality commercial-grade foam, the Amarello Range is the perfect addition to any professional setting.

#### 3 Seater

OH 700mmSH 420mmOW 1950mm