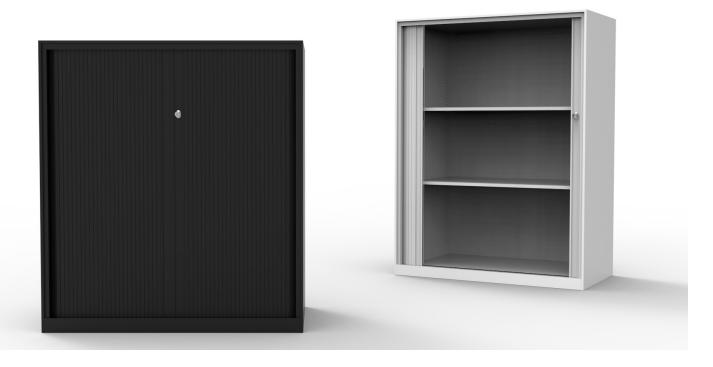

# Tambour Storage.

Specifications

### Features

AWM Metal Tambour Storage units securely organise and store office documents and media files. AWM Tambours are GECA Certified (Level A) - in accordance with FFFMv3.0-2017.

- Welded steel construction, powder coated in black or white as standard
- Reinforced 10mm side and top panels
- High quality fennel rollers and ABS tambour slats
- Interchangeable lock barrels
- Floor levellers adjustable from inside
- Reinforced slotted shelves adjustable at 15mm increments
- 1000 & 1200mmH include two shelves, 2000mmH units include five shelves

### Dimensions (mm)

H 1000/1200/2000 x W 900/1200 x D 500

GECA Level A Certified

10 Year Warranty