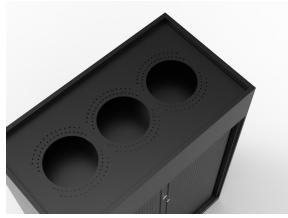

### **Features**

- Welded steel construction, powder coated in black or white as standard
- Also available with a melamine shroud
- Waterproof tray included
- Anti-slip pads fitted to underside
- Removable mulch tray with Ø200mm plant cut outs

### Dimensions (mm)

H 200 x W 900/1200\* x D 500

Cutout Ø200 x H 160

\*4 x Cutouts for 1200mm W

10 Year Warranty