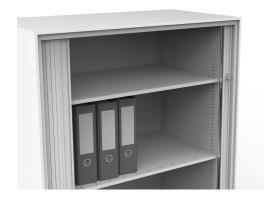

### Features

AWM Metal Tambour Storage units securely organise and store office documents and media files. AWM Tambours are GECA Certified (Level A) - in accordance with FFFMv3.0-2017.

- Welded steel construction, powder coated in black or white as standard
- Reinforced 10mm side and top panels
- High quality fennel rollers and ABS tambour slats
- Interchangeable lock barrels
- Floor levellers adjustable from inside
- Reinforced slotted shelves adjustable at 15mm increments
- 1000 & 1200mmH include two shelves, 2000mmH units include five shelves