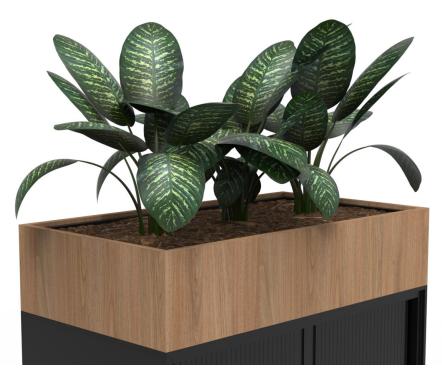

## Tambour Planter.

Specifications

AWM Tambour Planter units can be used with both our 1000mmH and 1200mmH metal tambours to bring some greenery to your office fitout.

### **Features**

- Welded steel construction, powder coated in black or white as standard
- Also available with a melamine shroud
- Waterproof tray included
- Anti-slip pads fitted to underside
- Removable mulch tray with Ø200mm plant cut outs