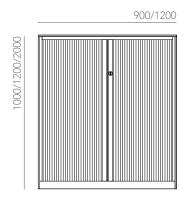

### Dimensions (mm)

H 1000/1200/2000 x W 900/1200 x D 500

GECA Level A Certified

10 Year Warranty