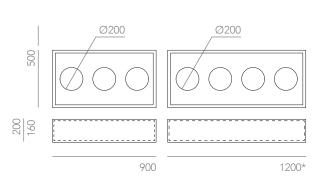

### Dimensions (mm)

H 200 x W 900/1200\* x D 500

Cutout Ø200 x H 160

\*4 x Cutouts for 1200mm W

10 Year Warranty