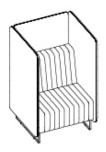

## Quilted

OH 1240mmOW 800mmOD 800mmSH 420mm

### Quilted

OH 1240mmOW 1920mmOD 800mmSH 420mm