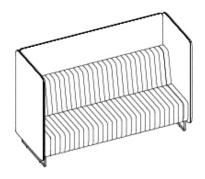

# Sofia High Booth

### **Features:**

The Sofia Booth is your sanctuary of privacy, offering both elegance and comfort in one exquisite design. Its high back and enveloping sides create an intimate space, balanced by the sleek metal legs that give it a light and airy feel. To enhance your space, the Sofia High Booth can be linked together, creating a unique seating arrangment that's as individual as you are.

### Smooth

**OH** 1240mm **OW** 1920mm

OD

**SH** 420mm

800mm

### Quilted

OH 1240mmOW 1920mmOD 800mmSH 420mm