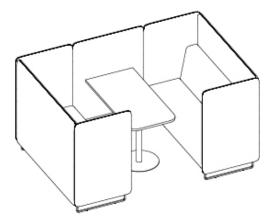

# Sofia Meeting Booth & Disc Base Table

### Smooth

3 Seater

 OH
 1240mm

 OW
 2500mm

 OD
 1620mm

 SH
 420mm

 Linking Panel Width
 900mm

 Table Height
 725mm