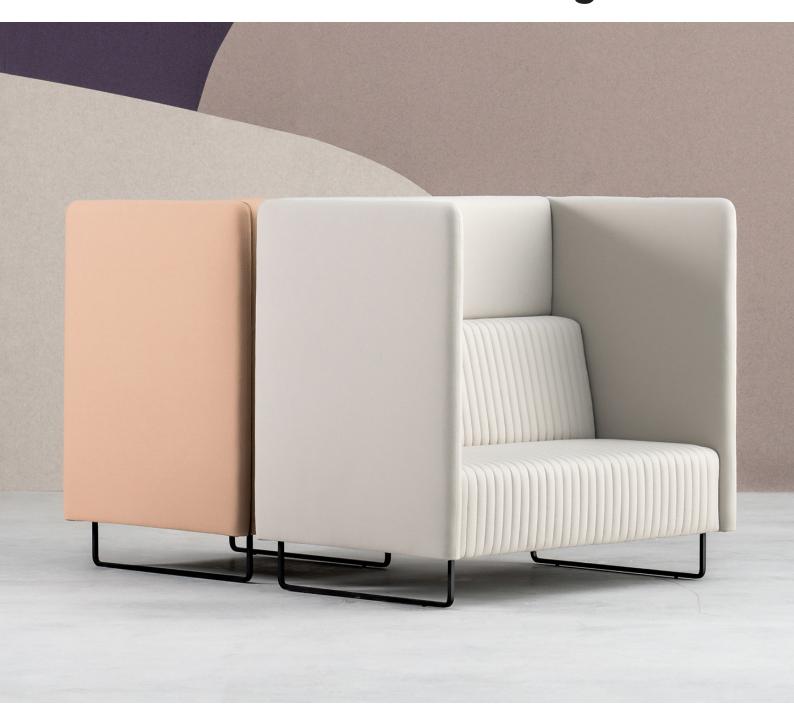

# Sofia High Booth

### **Features:**

The Sofia Booth is your sanctuary of privacy, offering both elegance and comfort in one exquisite design. Its high back and enveloping sides create an intimate space, balanced by the sleek metal legs that give it a light and airy feel. To enhance your space, the Sofia High Booth can be linked together, creating a unique seating arrangment that's as individual as you are.

**Options:** Quilted Backrest & Seat

Two Tone Colour Fabric

Indesk/Above Power (Sofia Meeting Booth only\*)

**Lead Time:** 4 - 6 weeks

5 Years Warranty: