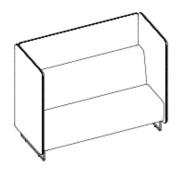

### 2 Seater

OH 1240mmOW 1320mmOD 800mmSH 420mm

OH 1240mmOW 1320mmOD 800mmSH 420mm