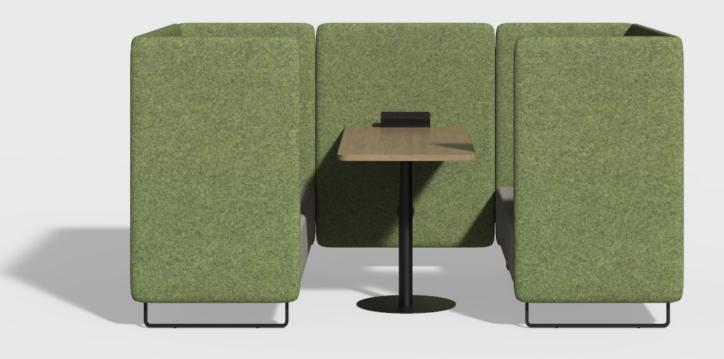

# Sofia Meeting Booth & Disc Base Table

### Smooth

3 Seater

 OH
 1240mm

 OW
 2500mm

 OD
 1620mm

 SH
 420mm

 Linking Panel Width
 900mm

 Table Height
 725mm

### Quilted

OH 1240mm
OW 2500mm
OD 1620mm
SH 420mm
Linking Panel Width 900mm
Table Height 725mm