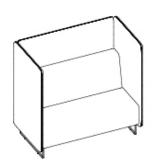

### 2 Seater

OH 1240mmOW 1320mmOD 800mmSH 420mm

OH 1240mmOW 1320mmOD 800mmSH 420mm