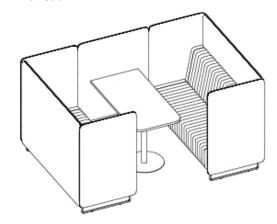

# Sofia Meeting Booth & Disc Base Table

### Quilted

OH 1240mm
OW 2500mm
OD 1620mm
SH 420mm
Linking Panel Width 900mm
Table Height 725mm