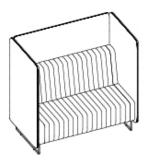

ur sanctuary of privacy, offering both elegance and comfort in one exquisite design. Its high back and enveloping sides create an intimate space, balanced by the sleek metal legs that give it a light and airy feel. To enhance your space, the Sofia High Booth can be linked together, creating a unique seating arrangment that's as individual as you are.

**Options:** Quilted Backrest & Seat

Two Tone Colour Fabric

Indesk/Above Power (Sofia Meeting Booth only\*)

**Lead Time:** 4 - 6 weeks

5 Years Warranty:

# **Popular House Fabrics:**



Nickle

**Finesse** 

Hedge

Amy



London

Marsala















custom



### **Dimensions:**

Armchair

### Smooth

OH 1240mmOW 800mmOD 800mmSH 420mm

## Quilted



OH 1240mmOW 800mmOD 800mmSH 420mm

### 2 Seater



OH 1240mmOW 1320mmOD 800mmSH 420mm



OH 1240mmOW 1320mmOD 800mmSH 420mm

## Wide 2 Seater



OH 1240mmOW 1620mmOD 800mmSH 420mm



OH 1240mmOW 1620mmOD 800mmSH 420mm

### Smooth



**OH** 1240mm **OW** 1920mm

OD

**SH** 420mm

800mm

### Quilted



OH 1240mmOW 1920mmOD 800mmSH 420mm

# Sofia Meeting Booth & Disc Base Table

### Smooth

3 Seater



 OH
 1240mm

 OW
 2500mm

 OD
 1620mm

 SH
 420mm

 Linking Panel Width
 900mm

 Table Height
 725mm

### Quilted



OH 1240mm
OW 2500mm
OD 1620mm
SH 420mm
Linking Panel Width 900mm
Table Height 725mm