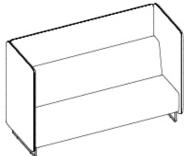

, balanced by the sleek metal legs that give it a light and airy feel. To enhance your space, the Sofia High Booth can be linked together, creating a unique seating arrangment that's as individual as you are.

**Options:** Quilted Backrest & Seat

Two Tone Colour Fabric

Indesk/Above Power (Sofia Meeting Booth only\*)

**Lead Time:** 4 - 6 weeks

5 Years Warranty:

# **Popular House Fabrics:**



Nickle

**Finesse** 

Hedge

Amy



London

Marsala















custom



### **Dimensions:**

Armchair

### Smooth

OH 1240mmOW 800mmOD 800mmSH 420mm

## Quilted



OH 1240mmOW 800mmOD 800mmSH 420mm

### 2 Seater



OH 1240mmOW 1320mmOD 800mmSH 420mm



OH 1240mmOW 1320mmOD 800mmSH 420mm

## Wide 2 Seater



OH 1240mmOW 1620mmOD 800mmSH 420mm



OH 1240mmOW 1620mmOD 800mmSH 420mm

### Smooth



**OH** 1240mm **OW** 1920mm

OD

**SH** 420mm

800mm

### Quilted



OH 1240mmOW 1920mmOD 800mmSH 420mm

# Sofia Meeting Booth & Disc Base Table

### Smooth

3 Seater



 OH
 1240mm

 OW
 2500mm

 OD
 1620mm

 SH
 420mm

 Linking Panel Width
 900mm

 Table Height
 725mm

### Quilted



OH 1240mm
OW 2500mm
OD 1620mm
SH 420mm
Linking Panel Width 900mm
Table Height 725mm