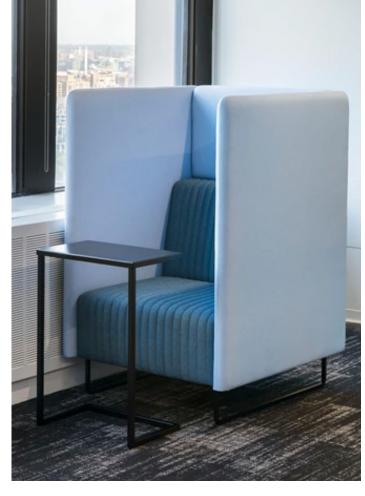

# Sofia High Booth

### **Features:**

The Sofia Booth is your sanctuary of privacy, offering both elegance and comfort in one exquisite design. Its high back and enveloping sides create an intimate space, balanced by the sleek metal legs that give it a light and airy feel. To enhance your space, the Sofia High Booth can be linked together, creating a unique seating arrangment that's as individual as you are.

### **Dimensions:**

Armchair