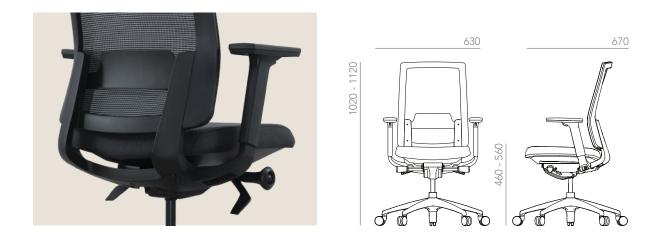

## Dimensions (mm)

H 1020 - 1120 x W 630 x D 670 SH 460 - 560 x SW 480

135kg Weight Capacity

ANSI/BIFMA X5.1-2011

10 Year Warranty