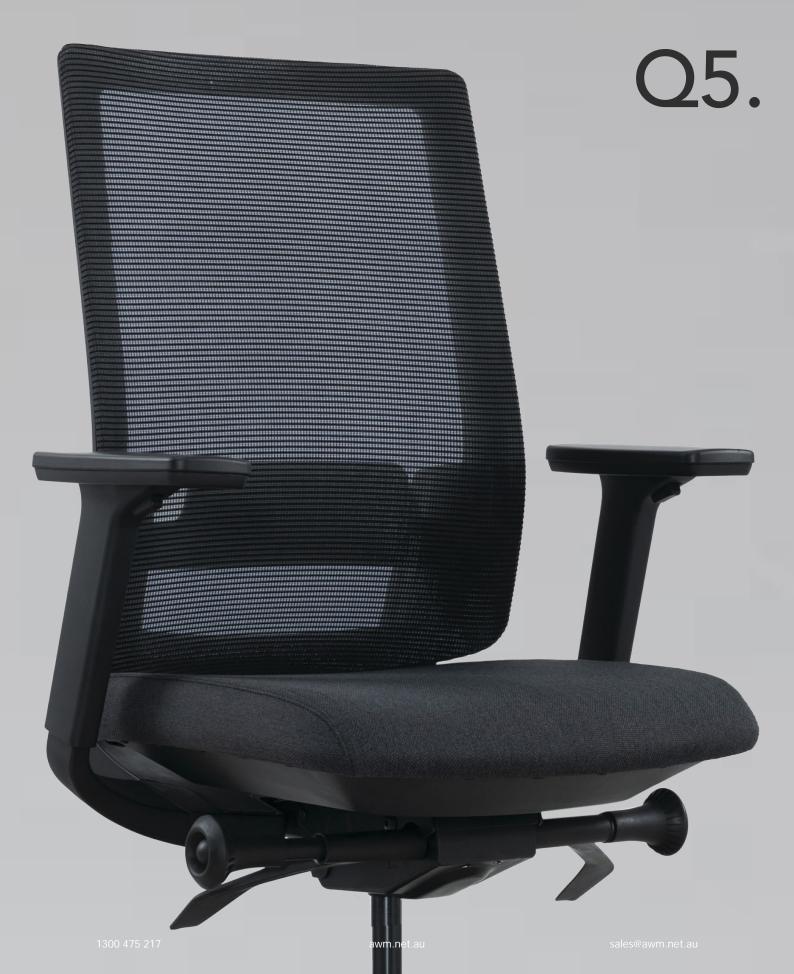

Q5 fits seamlessly into any workplace where simple aesthetics and natural movement matter. Meeting the highest global standard for quality and safety, Q5's ergonomic technology and adjustable features belie its price.

## Features

- Seat tilt and height adjustment
- Synchronous mechanism with sidewinding tension control
- 'Seat Slide' feature allowing seat depth adjustment
- Height adjustable lumbar system
- Available with 3D Armrests: height, depth and width adjust
- High density moulded foam seat
- Premium fire retardant mesh
- Drafting kit available