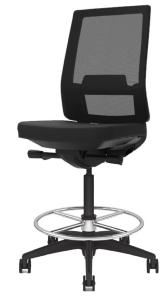

## Q5 Drafting Chair.

Specifications

Q5 Drafting Chair fits seamlessly into any workplace where simple aesthetics and natural movement matter. Meeting the highest global standard for quality and safety, Q5's ergonomic technology and adjustable features belie its price.

## **Features**

- Seat tilt and height adjustment
- Synchronous mechanism with sidewinding tension control
- 'Seat Slide' feature allowing seat depth adjustment
- Height adjustable lumbar system
- Available with 3D Armrests: height, depth and width adjust
- High density moulded foam seat
- Premium fire retardant mesh
- Drafting kit available