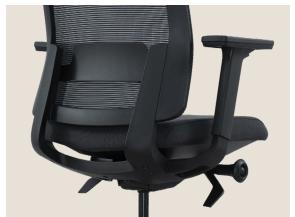

## **Features**

- Seat tilt and height adjustment
- Synchronous mechanism with sidewinding tension control
- 'Seat Slide' feature allowing seat depth adjustment
- Height adjustable lumbar system
- Available with 3D Armrests: height, depth and width adjust
- High density moulded foam seat
- Premium fire retardant mesh
- Drafting kit available