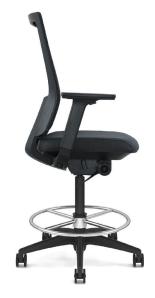

## **Features**

- Seat tilt and height adjustment
- Synchronous mechanism with sidewinding tension control
- 'Seat Slide' feature allowing seat depth adjustment
- Height adjustable lumbar system
- Available with 3D Armrests: height, depth and width adjust
- High density moulded foam seat
- Premium fire retardant mesh
- Drafting kit available