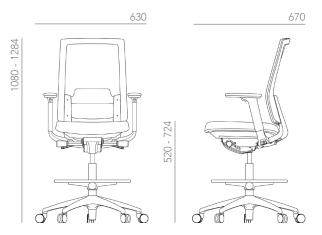

## Dimensions (mm)

H 1080 - 1284 x W 630 x D 670

SH 520 - 724 x SW 480

135kg Weight Capacity

ANSI/BIFMA X5.1-2011

10 Year Warranty