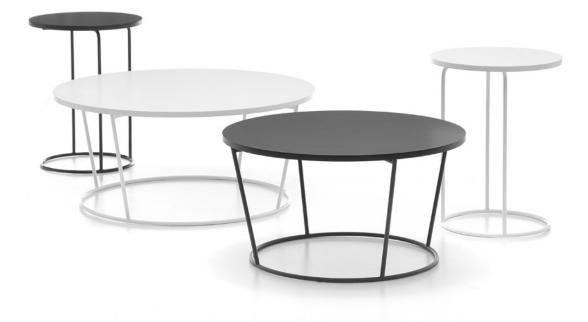

## Pinto Tables

awm.net.au

## Features:

With a wide range of customisable finishes, as well as the option to tailor the table top and metal frame colour to your preference, the Pinto Tables Range cater to all your unique needs. Experience the perfect blend of style, versatility, and personalisation with the exceptional Pinto Table Collection.

## **Dimensions:**

ОН 380mm ow 700mm

ow 530mm OW 400mm