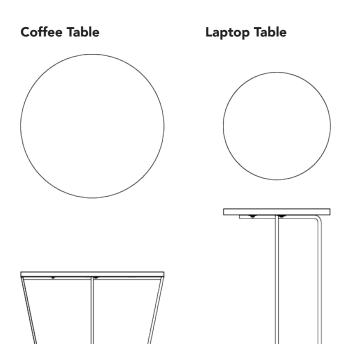

## Pinto Tables

awm.net.au

## Features:

With a wide range of customisable finishes, as well as the option to tailor the table top and metal frame colour to your preference, the Pinto Tables Range cater to all your unique needs. Experience the perfect blend of style, versatility, and personalisation with the exceptional Pinto Table Collection.

## **Dimensions:**

ОН 380mm ow 700mm

ow 530mm OW 400mm