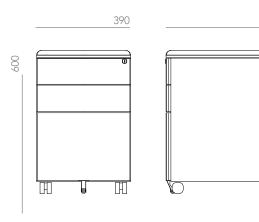

## Mobile Pedestal.

### Specifications









AWM Mobile Pedestals organise and store personal office documents and stationery. The sleek full-length recessed pull detail to each drawer side allows easy access to your belongings.

### Features

- Welded steel construction, powder coated in black or white as standard
- Four heavy duty lockable castors
- Anti-tilt fifth wheel
- Two personal and one A4 filing drawer
- Includes movable pencil tray and drawer dividers
- Matching seat pad available

### Dimensions

H 600mm x W 390mm x D 525mm

525

10 Year Warranty



# Slimline Pedestal.

## Specifications









300



#### **Features**

AWM Slimline Pedestals offer the perfect personal storage option for smaller offices and workstations, providing the same features as our Standard Pedestal while occupying less space.

- Welded steel