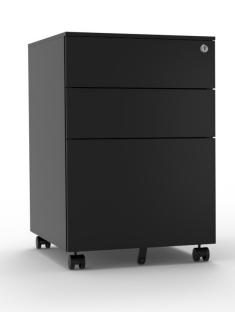

## Mobile Pedestal.

### Specifications

AWM Mobile Pedestals organise and store personal office documents and stationery. The sleek full-length recessed pull detail to each drawer side allows easy access to your belongings.

### Features

- Welded steel construction, powder coated in black or white as standard
- Four heavy duty lockable castors
- Anti-tilt fifth wheel
- Two personal and one A4 filing drawer
- Includes movable pencil tray and drawer dividers
- Matching seat pad available