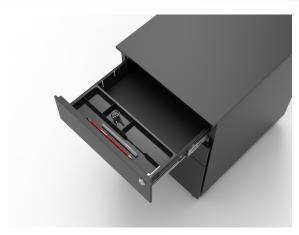

### Features

- Welded steel construction, powder coated in black or white as standard
- Four heavy duty lockable castors
- Anti-tilt fifth wheel
- Two personal and one A4 filing drawer
- Includes movable pencil tray and drawer dividers
- Matching seat pad available

- Welded steel construction, powder coated in black or white as standard
- Four heavy duty lockable castors
- Anti-tilt fifth wheel
- Two personal and one A4 filing drawer
- Includes movable pencil tray and drawer dividers