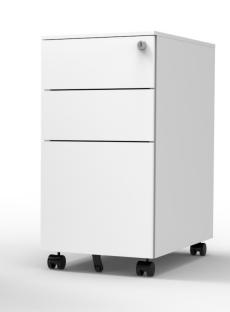

# Slimline Pedestal.

#### **Features**

AWM Slimline Pedestals offer the perfect personal storage option for smaller offices and workstations, providing the same features as our Standard Pedestal while occupying less space.

- Welded steel construction, powder coated in black or white as standard
- Four heavy duty lockable castors
- Anti-tilt fifth wheel
- Two personal and one A4 filing drawer
- Includes movable pencil tray and drawer dividers

#### Dimensions

H 600mm x W 300mm x D 525mm

10 Year Warranty