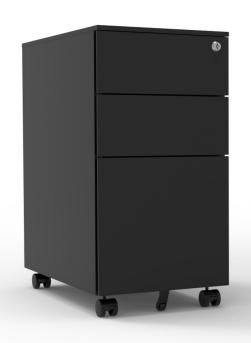

## Mobile Pedestal.

### Specifications

AWM Mobile Pedestals organise and store personal office documents and stationery. The sleek full-length recessed pull detail to each drawer side allows easy access to your belongings.

### Features

- Welded steel construction, powder coated in black or white as standard
- Four heavy duty lockable castors
- Anti-tilt fifth wheel
- Two personal and one A4 filing drawer
- Includes movable pencil tray and drawer dividers
- Matching seat pad available

### Dimensions

H 600mm x W 390mm x D 525mm

525

10 Year Warranty