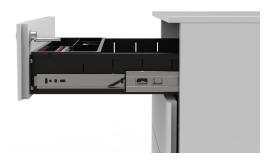

### Features

- Welded steel construction, powder coated in black or white as standard
- Four heavy duty lockable castors
- Anti-tilt fifth wheel
- Two personal and one A4 filing drawer
- Includes movable pencil tray and drawer dividers
- Matching seat pad available

- Welded steel construction, powder coated in black or white as standard
- Four heavy duty lockable castors
- Anti-tilt fifth wheel
- Two personal and one A4 filing drawer
- Includes movable pencil tray and drawer dividers