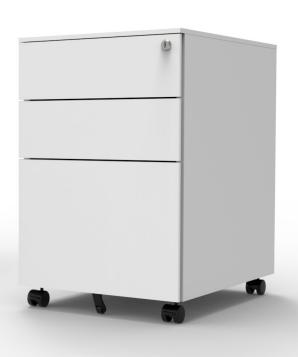

## Mobile Pedestal.

### Specifications

AWM Mobile Pedestals organise and store personal office documents and stationery. The sleek full-length recessed pull detail to each drawer side allows easy access to your belongings.

### Features

- Welded steel construction, powder coated in black or white as standard
- Four heavy duty lockable castors
- Anti-tilt fifth wheel
- Two personal and one A4 filing drawer
- Includes movable pencil tray and drawer dividers
- Matching seat pad available