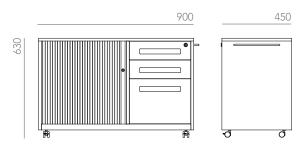

## Dimensions (mm)

H 630 x W 900 x D 450

**GECA** Certified

Lead Time: Stocked Item

10 Year Warranty