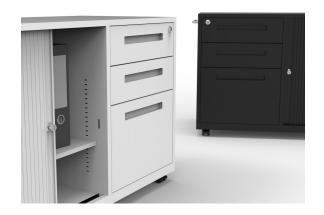

## **Features**

- Welded steel construction, powder coated in black or white as standard
- Heavy duty lockable castors
- Single slotted adjustable shelf
- Available in left & right configurations
- Two personal and one A4 filing drawer
- Includes movable pencil tray and drawer dividers
- Lockable drawers and tambour door
- Meets AS/NZS 4790:2006 Furniture Storage Units