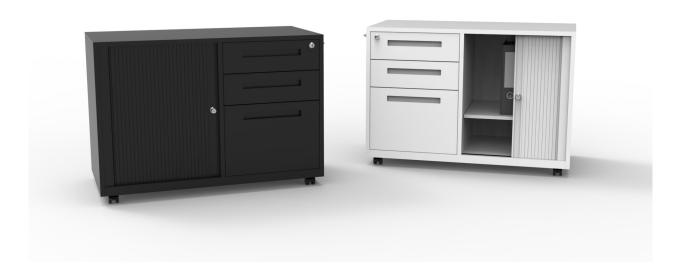

## Mobile Caddy.

## Specifications

AWM Mobile Caddies organise and store personal office documents and stationery. Our metal Mobile Caddies offer an excellent solution for personal storage demands.

## **Features**

- Welded steel construction, powder coated in black or white as standard
- Heavy duty lockable castors
- Single slotted adjustable shelf
- Available in left & right configurations
- Two personal and one A4 filing drawer
- Includes movable pencil tray and drawer dividers
- Lockable drawers and tambour door
- Meets AS/NZS 4790:2006 Furniture Storage Units