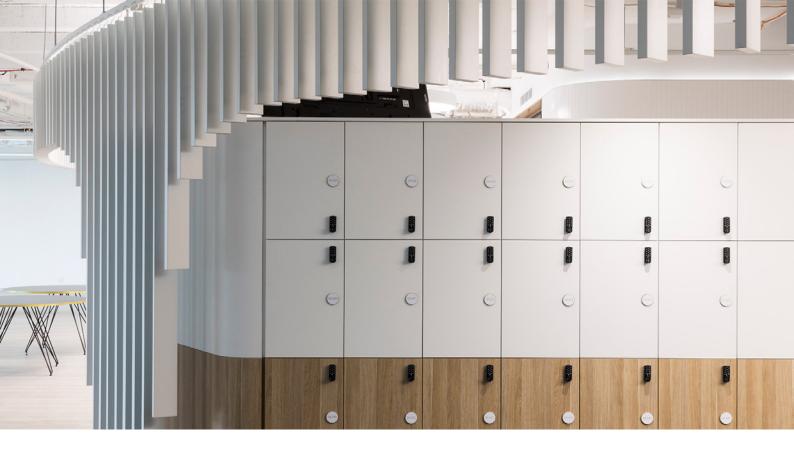

#### Unlock your workspace potential with AWM locker solutions

AWM versatile lockers are designed to adapt to your unique needs. These lockers offer the flexibility to be easily modified in terms of dimensions and finishes, allowing you to tailor them precisely to your requirements. Wheter you need a compact solution for limited space or desire a specific aesthetic finish to complement your decor, our lockers provide a customisable solution that ensures both functionality and style. Explore the possibilities of personalised storage with our adaptable lockers.

Finish: Melamine

**Dimension:** Client specified or AWM standards (1910mmH x 500mmD x 350mmW)

Lead Time:4 - 6 weeksOrigin:AustraliaWarranty:3 Years