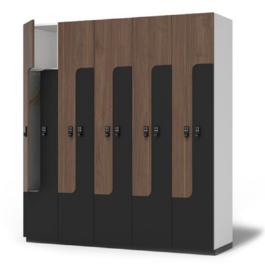

#### Type D

Discover the ideal storage solution that seamlessly combines quality and quantity - the AWM 4 Tier Locker. Crafted to meet your diverse storage needs, the lockers is your go-to-choice for creating personal, secure spaces for multiple users even in limited areas. With its spacious storage capacity, it ensures that all your belongings find a comfortable home. Boost your organisation with the AWM 4 Tier locker, where quality, quantity, and security converge to provide an unmatched storage experience.