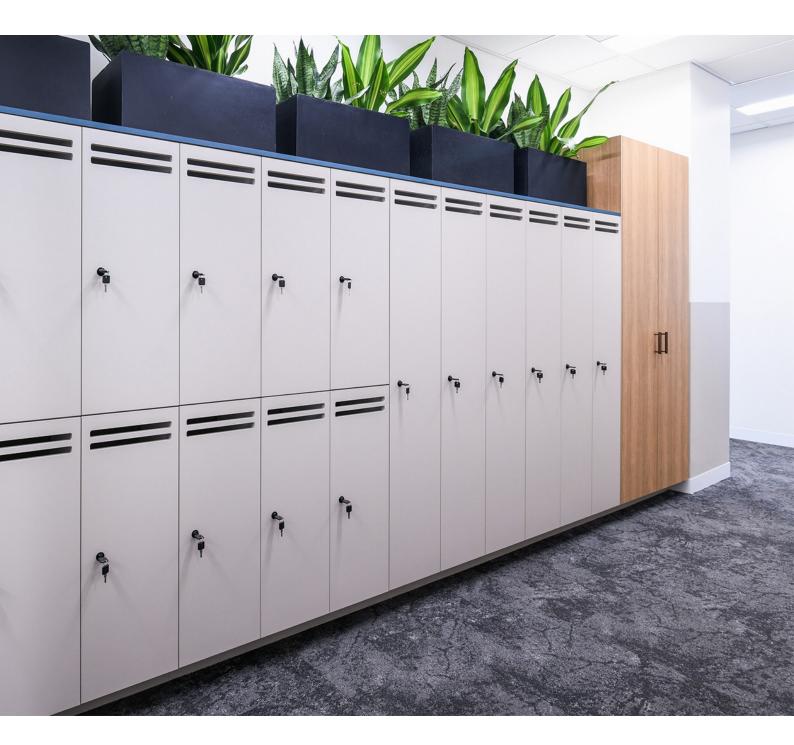

# Type F

Presenting our innovative "Green Oasis Locker" - a must-have for plant enthusiasts and office aficionados alike. AWM Type F locker is meticulously crafted to enhance your workspace, elevating both the working environment and productivity. Immerse yourself in the revitalising embrace of greenery, effortlessly integrated into your office setting, offering a multitude of health and well-being benefits. What's more, the Type F locker includes a waterproof container, perfect for nurturing real plants, ensuring a touch of nature is always at your fingertips. Transform your workspace into a thriving oasis with AWM Type F locker, where serenity meets productivity.