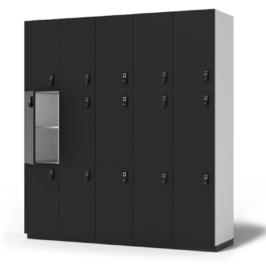

#### Type D

Discover the ideal storage solution that seamlessly combines quality and quantity - the AWM 4 Tier Locker. Crafted to meet your diverse storage needs, the lockers is your go-to-choice for creating personal, secure spaces for multiple users even in limited areas. With its spacious storage capacity, it ensures that all your belongings find a comfortable home. Boost your organisation with the AWM 4 Tier locker, where quality, quantity, and security converge to provide an unmatched storage experience.