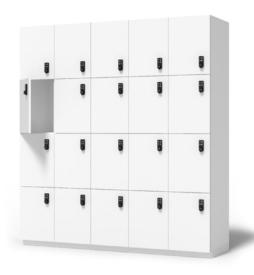

#### Type D

Discover the ideal storage solution that seamlessly combines quality and quantity - the AWM 4 Tier Locker. Crafted to meet your diverse storage needs, the lockers is your go-to-choice for creating personal, secure spaces for multiple users even in limited areas. With its spacious storage capacity, it ensures that all your belongings find a comfortable home. Boost your organisation with the AWM 4 Tier locker, where quality, quantity, and security converge to provide an unmatched storage experience.