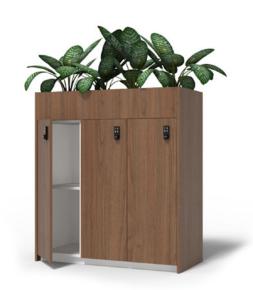

# Type F

Presenting our innovative "Green Oasis Locker" - a must-have for plant enthusiasts and office aficionados alike. AWM Type F locker is meticulously crafted to enhance your workspace, elevating both the working environment and productivity. Immerse yourself in the revitalising embrace of greenery, effortlessly integrated into your office setting, offering a multitude of health and well-being benefits. What's more, the Type F locker includes a waterproof container, perfect for nurturing real plants, ensuring a touch of nature is always at your fingertips. Transform your workspace into a thriving oasis with AWM Type F locker, where serenity meets productivity.