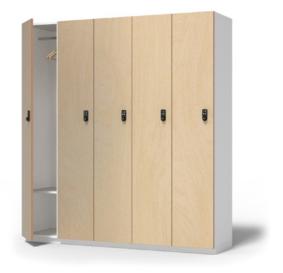

#### Type A

Indulge in spacious personal storage with our full-height locker, designed to generously accommodate your belongings. Equipped with a convenient clothes hanger and adjustable shelf, Locker Type A offers versatility that goes beyond the ordinary. Say goodbye to storage limitation; AWM lockers made it effortless to store all items like elegant dresses or even a surfboard, ensuring your treasures are kept safe and accessible. Elevate your storage experience with our thoughtfully designed locker solution.