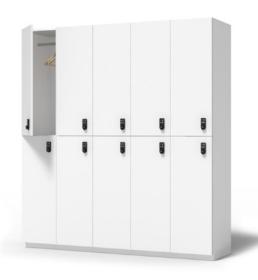

#### Type D

Discover the ideal storage solution that seamlessly combines quality and quantity - the AWM 4 Tier Locker. Crafted to meet your diverse storage needs, the lockers is your go-to-choice for creating personal, secure spaces for multiple users even in limited areas. With its spacious storage capacity, it ensures that all your belongings find a comfortable home. Boost your organisation with the AWM 4 Tier locker, where quality, quantity, and security converge to provide an unmatched storage experience.