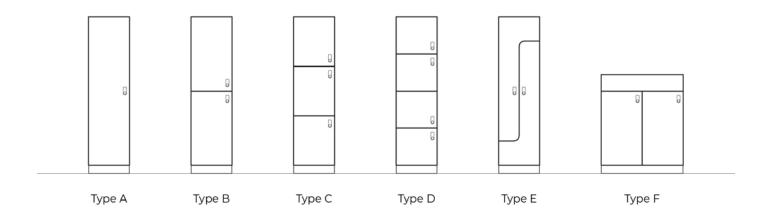

#### Type A

Indulge in spacious personal storage with our full-height locker, designed to generously accommodate your belongings. Equipped with a convenient clothes hanger and adjustable shelf, Locker Type A offers versatility that goes beyond the ordinary. Say goodbye to storage limitation; AWM lockers made it effortless to store all items like elegant dresses or even a surfboard, ensuring your treasures are kept safe and accessible. Elevate your storage experience with our thoughtfully designed locker solution.

#### Type B

Experience the perfect blend of spaciousness and organisation with AWM double-tier locker. Designed to cater to your personal storage needs, these lockers offer ample space for your belongings. With full-length clothes hanging capability and additional compartments for shoes, backpacks, and more, you'll find everything neatly organised in one place. Say goodbye to clutter and welcome the convenience of our thoughtfully designed locker, where your personal items are not only secure but also easily accessible.

### Type C

Enhance your storage experience with our AWM triple tier Type C locker, a popular choice for individuals seeking both functionality and elegant design. Crafted with meticulous attention to detail, this locker offers spacious storage for multiple users while maintaining a harmonious and propertionate laytout. Featuring a mid shelf, it ensures impeccable internal organisation, making it a practical and stylish addition to any space. Discover the perfect blend of functionality and aesthetics with AWM triple tier type C locker, where your storage needs meet sophisticated design.

#### Type D

Discover the ideal storage solution that seamlessly combines quality and quantity - the AWM 4 Tier Locker. Crafted to meet your diverse storage needs, the lockers is your go-to-choice for creating personal, secure spaces for multiple users even in limited areas. With its spacious storage capacity, it ensures that all your belongings find a comfortable home. Boost your organisation with the AWM 4 Tier locker, where quality, quantity, and security converge to provide an unmatched storage experience.

# Type E

Enjoy the perfect fusion of practicality and modern design with our innovative 2-in-1 locker. Designed for spontaneous sharing, it offers two individual storage compartments within a single locker row. Hang your clothes in full-length style and neatly stow away personal items like shoes and bags. This comtemporary design not only enhances your storage capacity but also elevates the overall interior aesthetic, seamlessly blending functionality and style. Upgrade your storage solution today with our 2-in-1 locker, where convenience meets sophistication, setting the stage for a beautifully organised space.

# Type F

Presenting our innovative "Green Oasis Locker" - a must-have for plant enthusiasts and office aficionados alike. AWM Type F locker is meticulously crafted to enhance your workspace, elevating both the working environment and productivity. Immerse yourself in the revitalising embrace of greenery, effortlessly integrated into your office setting, offering a multitude of health and well-being benefits. What's more, the Type F locker includes a waterproof container, perfect for nurturing real plants, ensuring a touch of nature is always at your fingertips. Transform your workspace into a thriving oasis with AWM Type F locker, where serenity meets productivity.