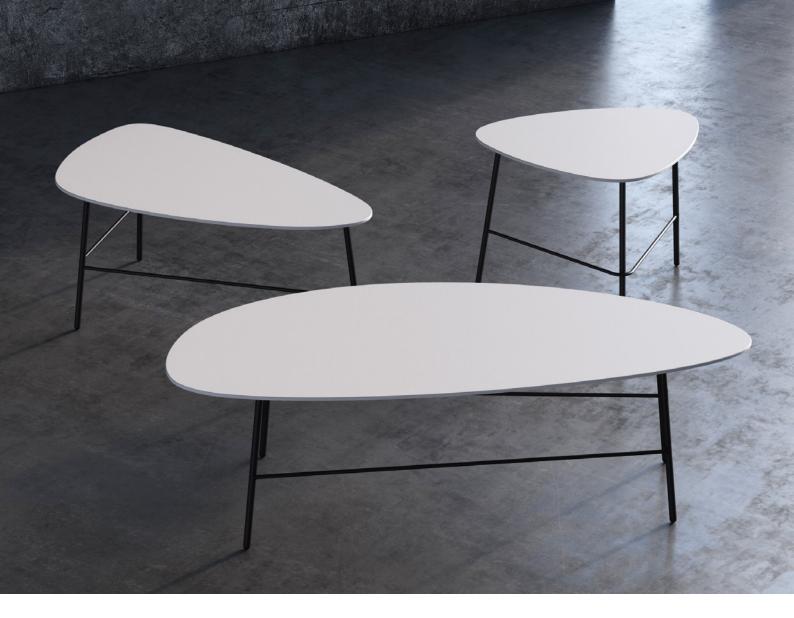

## Features:

The organic shaped tabletop of Jade Coffee Table is soft yet distinctive, making it a unique feature in any space. Arrange the tables in a cluster or individually to complement your breakout area. Jade Coffee Table is available in three different sizes and designs with standard black or white laminate top, or it's to your choice of woodgrain finish to match with your chosen powdercoat colour for the frame.

## **Popular Top Finishes:**

Black

Oak

Walnut

445mm

555mm

**Dimensions:** 

Small