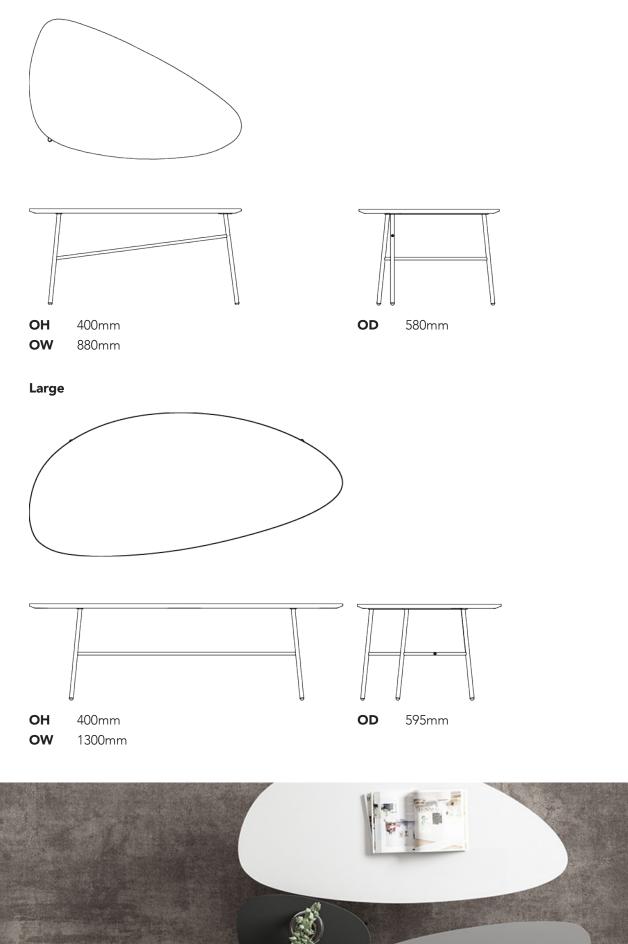

## **Popular Top Finishes:**

Black

Oak

Walnut

445mm

555mm

**Dimensions:** 

Small

## Medium