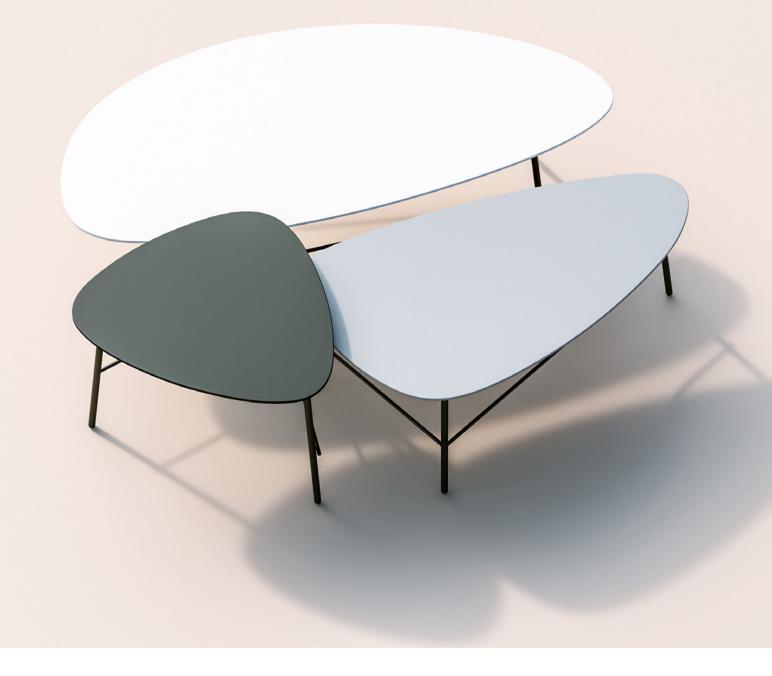

## Features:

The organic shaped tabletop of Jade Coffee Table is soft yet distinctive, making it a unique feature in any space. Arrange the tables in a cluster or individually to complement your breakout area. Jade Coffee Table is available in three different sizes and designs with standard black or white laminate top, or it's to your choice of woodgrain finish to match with your chosen powdercoat colour for the frame.

## **Popular Top Finishes:**

Black

Oak

Walnut

445mm

555mm

**Dimensions:** 

Small