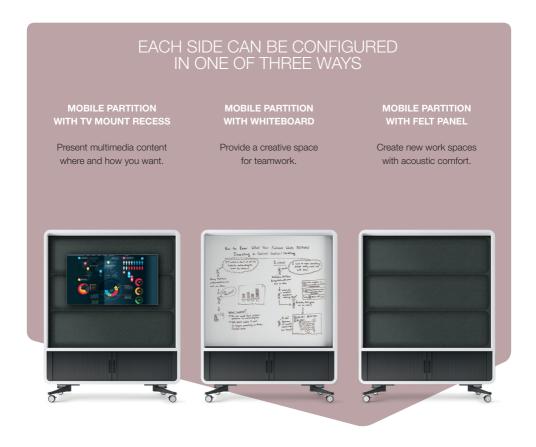

## CREATING NEW WORKSPACES HAS NEVER BEEN SO EASY

**HushWall** is a mobile partition for flexible office zone creation while providing a vertical workspace area. The mobile wall comprises a body that provides the following configurations: a mobile partition with a sound-absorbing felt panel, a mobile partition with a whiteboard, or a mobile multimedia display wall on which a TV mount can be installed. The structure provides an easy way to connect power cords.