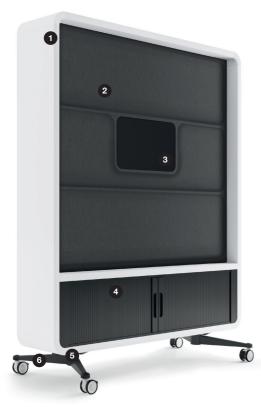

#### **ADAPT**

to adapt the workplace to the tasks at hand.

- 1 The body is available in two colour options.
- 2 Felt panels / whiteboard / TV mount-compatible panel
- 3 TV/display cable entry
- 4 Cabinet with a roller door to store everything you need near you
- 5 Mobile base which improves the stability of the wall
- 6 Castors with brakes for easy relocation and safe use