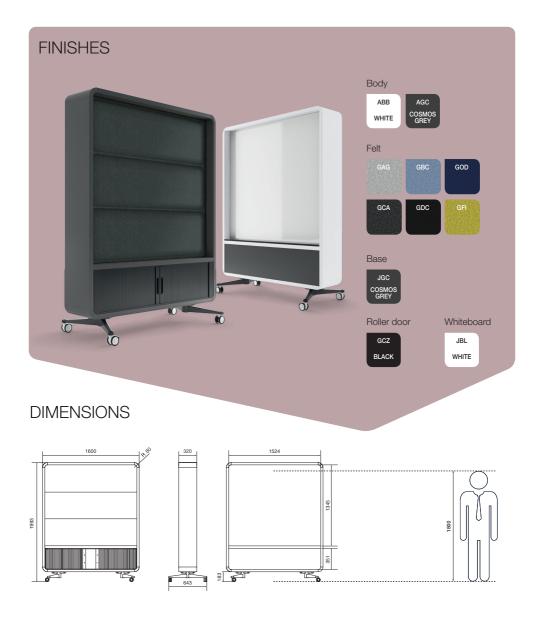

#### **ADAPT**

to adapt the workplace to the tasks at hand.

- 1 The body is available in two colour options.
- 2 Felt panels / whiteboard / TV mount-compatible panel
- 3 TV/display cable entry
- 4 Cabinet with a roller door to store everything you need near you
- 5 Mobile base which improves the stability of the wall
- 6 Castors with brakes for easy relocation and safe use