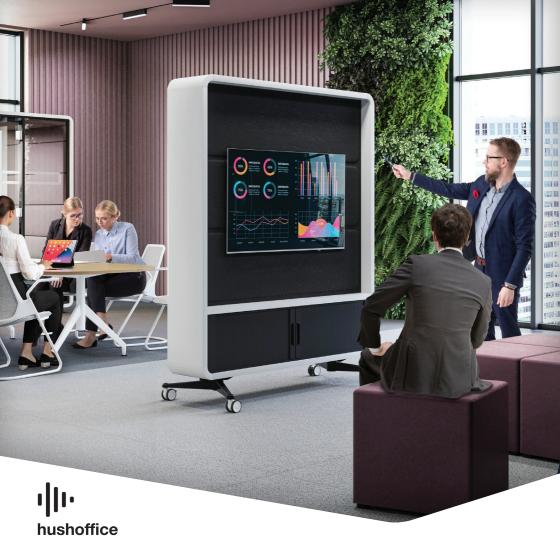

## CREATING NEW WORKSPACES HAS NEVER BEEN SO EASY

**HushWall** is a mobile partition for flexible office zone creation while providing a vertical workspace area. The mobile wall comprises a body that provides the following configurations: a mobile partition with a sound-absorbing felt panel, a mobile partition with a whiteboard, or a mobile multimedia display wall on which a TV mount can be installed. The structure provides an easy way to connect power cords.

**HushWall** helps to create new office partitioning layouts and quickly adapts to changing working conditions – without the need for any installers or conversion of the office interior.

**HushWall** has a sufficient weight to ensure stability with easy mobility.