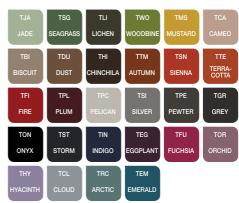

### **FINISHES**

### MFC Exterior

### Upholstery Wool

### Upholstery Petrus

3 different dimensions, fits to each Hush pod.

GREEN WALL