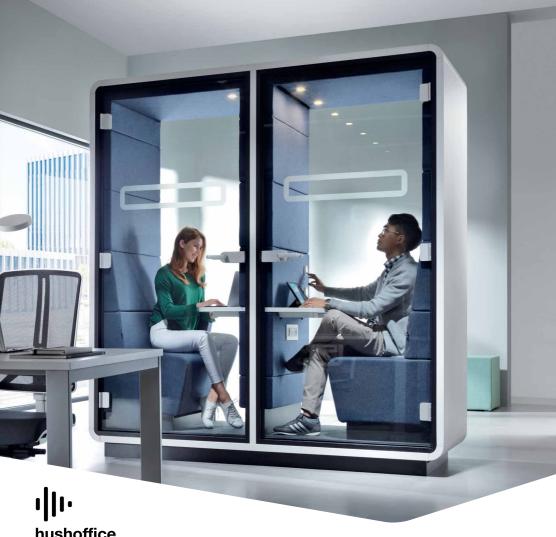

# WE PROVIDE SEPARATE MOBILE SPACES, REPLACING STRESS WITH **HARMONY** & **PEACE**.

HushTwin is made by two conjoined pods, each with their own sofa, desk, lighting, and ventilation. It's larger than hush-Phone but smaller than hushWork; both 'halves' provide the essential amount of space to work — no more, no less. For teams who need multiple private work areas in their small office, hushTwin delivers in its efficient use of space.

### **HUSHTWIN** IS A PERFECT PLACE FOR:

Work requiring concentration

Videoconference

Confidential telephone conversations

**ਜ** 1-2

W. 2150 mm / 85 in H. 2300 mm / 91 in D. 900 mm / 35 in

- 1 Led ceiling light with dimmer
- Ventilation system activated by a presence sensor
- 3 Anti-collision door marking
- 4 Laminated acoustic glass rear wall
- 5 Tempered, laminated acoustic glass door with high quality handle
  - 6 Acoustic lined fabric panels
- Independent, manual smooth lighting and ventilation rotary knobs
- 8 Power module 2x (power + USB type A, USB type C + RJ45)
- 9 Two upholstered benches
- 10 Leveling feet
- Removable front panel for pallet jack