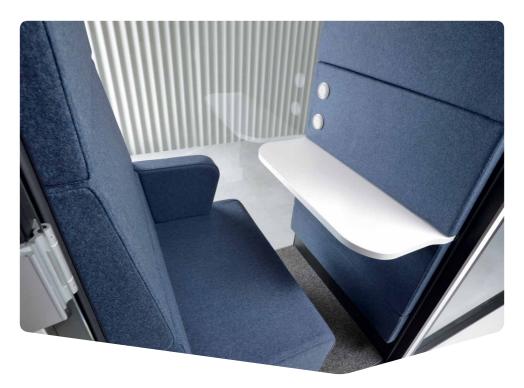

### **HUSHTWIN** IS A PERFECT PLACE FOR:

Work requiring concentration

Videoconference

Confidential telephone conversations

**ਜ** 1-2

W. 2150 mm / 85 in H. 2300 mm / 91 in D. 900 mm / 35 in

- 1 Led ceiling light with dimmer
- Ventilation system activated by a presence sensor
- 3 Anti-collision door marking
- 4 Laminated acoustic glass rear wall
- 5 Tempered, laminated acoustic glass door with high quality handle
  - 6 Acoustic lined fabric panels
- Independent, manual smooth lighting and ventilation rotary knobs
- 8 Power module 2x (power + USB type A, USB type C + RJ45)
- 9 Two upholstered benches
- 10 Leveling feet
- Removable front panel for pallet jack

### **FACILITIES**

HushTwin provides two independent spaces equipped with power module, adjustable light and ventilation.