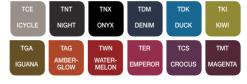

2x (power + USB type A, USB type C + RJ45)
- 9 Two upholstered benches
- 10 Leveling feet
- Removable front panel for pallet jack



### WHY IS THE HUSHTWIN A UNIQUE OFFICE SOLUTION?



### **MOBILITY**

You can move the pod without disassembly.



### ACOUSTICS

The upholstery, acoustic partition wall and double glazed door with acoustic film effectively absorbs sound.



### **DIMENSIONS**

Occupies less than 2 square meters, which makes hushTwin easy adaptable to almost any office space.



### **FACILITIES**

HushTwin provides two independent spaces equipped with power module, adjustable light and ventilation.



### SPACE BENEATH THE FLOOR FOR A PALLET JACK

1300 475 217 awm.net.au sales@awm.net.au

### **FINISHES**

### MFC Exterior



### Upholstery Wool





### Upholstery Petrus





3 different dimensions, fits to each Hush pod.

GREEN WALL



### Hinge/door handle



### Rear glass



The manufacturer reserves the right to introduce design modifications and change parameters that do not impair the usability of the products. The colours shown in the catalogue may differ from the actual colours of the products.