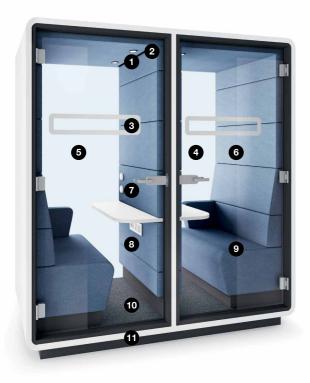

### **HUSHTWIN** IS A PERFECT PLACE FOR:

Work requiring concentration

Videoconference

Confidential telephone conversations

**ਜ** 1-2

W. 2150 mm / 85 in H. 2300 mm / 91 in D. 900 mm / 35 in

- 1 Led ceiling light with dimmer
- Ventilation system activated by a presence sensor
- 3 Anti-collision door marking
- 4 Laminated acoustic glass rear wall
- 5 Tempered, laminated acoustic glass door with high quality handle
  - 6 Acoustic lined fabric panels
- Independent, manual smooth lighting and ventilation rotary knobs
- 8 Power module 2x (power + USB type A, USB type C + RJ45)
- 9 Two upholstered benches
- 10 Leveling feet
- Removable front panel for pallet jack