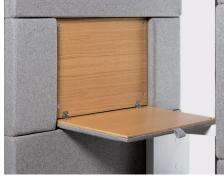

#### **Functional**

Equipped with lighting, a ventilation system, a folding laptop table, and 230V & USB sockets.