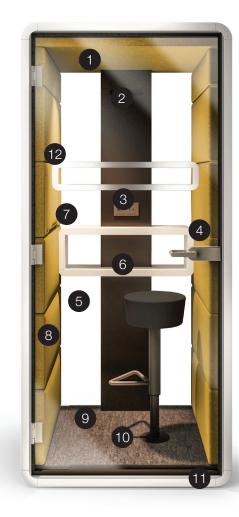

## Technical features

- 1 Led ceiling light run by motion sensor
- 2 Active ventilation run by motion sensor
- 3 Power module (single power, double USB)
- Toughened acoustic glass door with handle
- Glazed rear wall with stylish central panel design
- 6 Ergonomic shelf / storage
- Fold-away oak veneer laptop table
- 8 Acoustic lined fabric panels
- 9 Integral carpeted floor
- Optional floor mounted stool
- 11 Leveling feet
- Anti-collision door manifestation