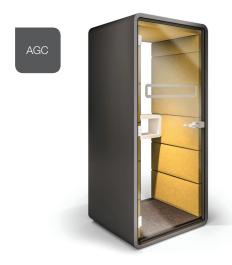

or which activates the lighting and ventilation, and a rear wall made of glass, the Hush Phone provides an excellent user experience.



#### Easy adaptable

The thoughtful design and configuration options mean that the Hush Phone can be easily integrated into any office space.

## Technical features

- 1 Led ceiling light run by motion sensor
- 2 Active ventilation run by motion sensor
- 3 Power module (single power, double USB)
- Toughened acoustic glass door with handle
- Glazed rear wall with stylish central panel design
- 6 Ergonomic shelf / storage
- Fold-away oak veneer laptop table
- 8 Acoustic lined fabric panels
- 9 Integral carpeted floor
- Optional floor mounted stool
- 11 Leveling feet
- Anti-collision door manifestation













## Colour Finishes

## Carcass finishes





Middle column



## Interior finishes

### **Upholstery Wool**



### **Upholstery Petrus**



### Upholstery Mura