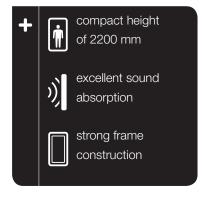

#### Compact

Hush Phone occupies only 1 square meter – the small dimensions and weight allow it to be set or adjusted to the current needs of any organisation.

#### Comfortable to use

Thanks to the armrest, a movement sensor which activates the lighting and ventilation, and a rear wall made of glass, the Hush Phone provides an excellent user experience.