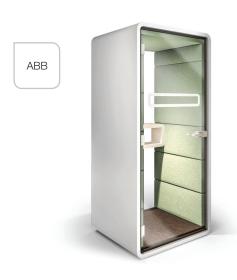

## Hush Phone is a perfect place for:

Private videoconferences

Trade negotiations

Confidential telephone conversations

#### Compact

Hush Phone occupies only 1 square meter – the small dimensions and weight allow it to be set or adjusted to the current needs of any organisation.

#### **Functional**

Equipped with lighting, a ventilation system, a folding laptop table, and 230V & USB sockets.

#### Comfortable to use

Thanks to the armrest, a movement sensor which activates the lighting and ventilation, and a rear wall made of glass, the Hush Phone provides an excellent user experience.

#### Easy adaptable

The thoughtful design and configuration options mean that the Hush Phone can be easily integrated into any office space.

## Technical features

- 1 Led ceiling light run by motion sensor
- 2 Active ventilation run by motion sensor
- 3 Power module (single power, double USB)
- Toughened acoustic glass door with handle
- Glazed rear wall with stylish central panel design
- 6 Ergonomic shelf / storage
- Fold-away oak veneer laptop table
- 8 Acoustic lined fabric panels
- 9 Integral carpeted floor
- Optional floor mounted stool
- 11 Leveling feet
- Anti-collision door manifestation