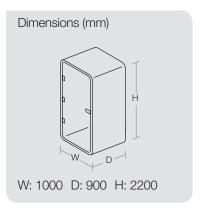

#### Compact

Hush Phone occupies only 1 square meter – the small dimensions and weight allow it to be set or adjusted to the current needs of any organisation.