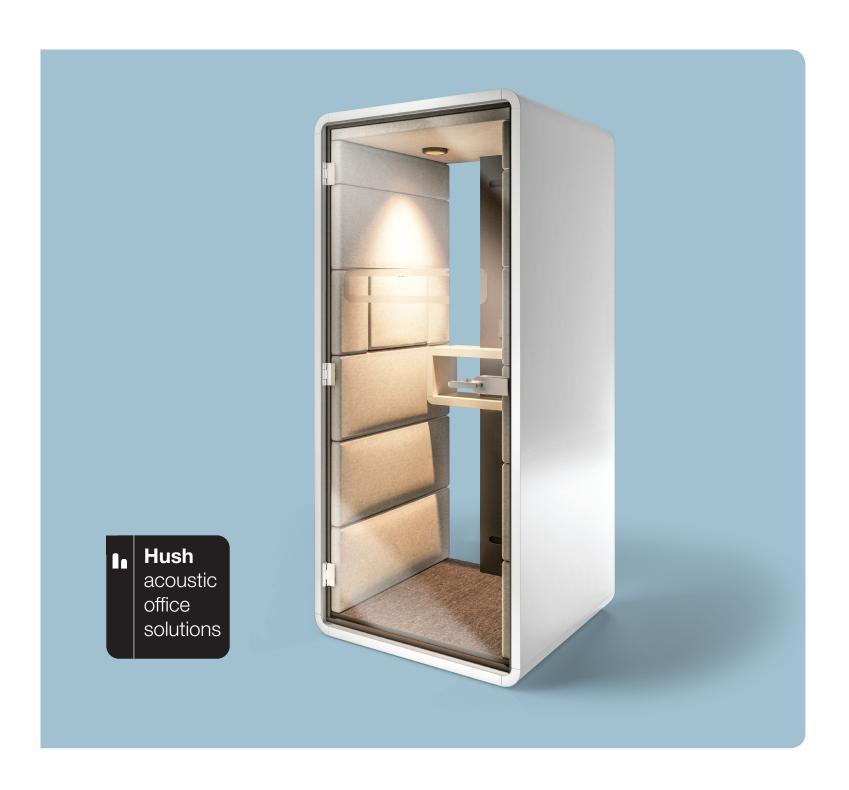

## Office phone calls have never been so comfortable

# We provide separate mobile spaces, replacing stress with harmony & peace.

Modern workplaces are adapting to the needs of the people who perform their jobs in them. More and more employees express the desire to find acoustic solutions which would let them work in peace and be more effective. Providing special zones for phone calls and videoconferences has become one of the crucial elements of an office that is friendly and open to the needs of employees. The best solutions should be flexible and inexpensive to implement, and this is exactly what we provide.

## Hush Phone is a perfect place for:

Private videoconferences

Trade negotiations

Confidential telephone conversations

## We thought about everything

#### Compact

Hush Phone occupies only 1 square meter – the small dimensions and weight allow it to be set or adjusted to the current needs of any organisation.

#### **Functional**

Equipped with lighting, a ventilation system, a folding laptop table, and 230V & USB sockets.

#### Comfortable to use

Thanks to the armrest, a movement sensor which activates the lighting and ventilation, and a rear wall made of glass, the Hush Phone provides an excellent user experience.

#### Easy adaptable

The thoughtful design and configuration options mean that the Hush Phone can be easily integrated into any office space.