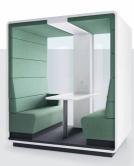

## WE PROVIDE SEPARATE MOBILE SPACES, REPLACING STRESS WITH **HARMONY**&**PEACE**.

HushMeet.open is designed for informal meetings in the office. It is the independent space, ideal for conversations in small teams. The semi-open form is more affordable for users, and ergonomic sofas ensure comfort during longer meetings. HushMeet.open promotes creativity and openness to new ideas.

# HUSHMEET.OPEN IS A PERFECT PLACE FOR:

Private meetings

Creative work

**n** 1-4

w. 2150 mm / 85 in h. 2300 mm / 91 in d. 1390 mm / 55 in

# DIMENSIONS

It occupies space needed for two standard workstations.

#### COMFORT

Two upholstered benches and the armrest ensure the comfort of use.

HushMeet.open.S is the answer to the needs of smaller offices. It is designed for meetings in a group of two people.

**•**1-2