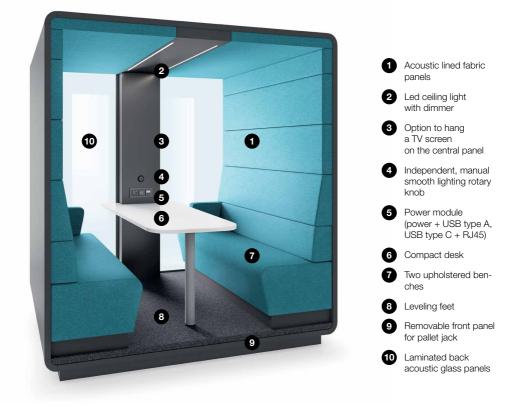

#### ACOUSTICS

The upholstery and double glazed door with acoustic film effectively absorbs sound.

#### COMFORT

Two upholstered benches and the armrest ensure the comfort of use.

HushMeet.open.S is the answer to the needs of smaller offices. It is designed for meetings in a group of two people.

**•**1-2

#### Desk

ABB WHITE Steel pedestal

Rear glass

3 different dimensions, fits to each Hush pod.

**GREEN WALL** 

Take care about the quality of the air in your office Each Hush can be equiped with green wall, full of the vital plants.