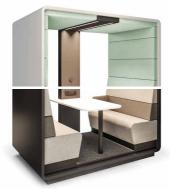

### MOBILITY

You can move the pod without disassembly.

#### ACOUSTICS

The upholstery and double glazed door with acoustic film effectively absorbs sound.

#### COMFORT

Two upholstered benches and the armrest ensure the comfort of use.

HushMeet.open.S is the answer to the needs of smaller offices. It is designed for meetings in a group of two people.

**•**1-2