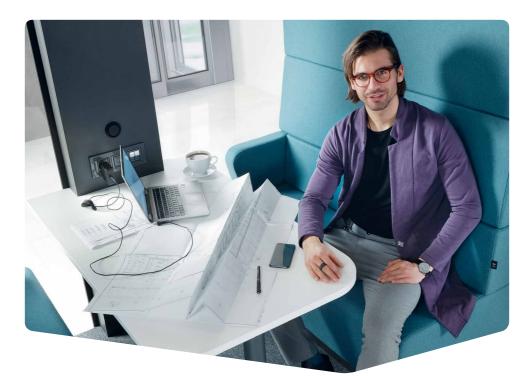

#### COMFORT

Two upholstered benches and the armrest ensure the comfort of use.

HushMeet.open.S is the answer to the needs of smaller offices. It is designed for meetings in a group of two people.

**•**1-2