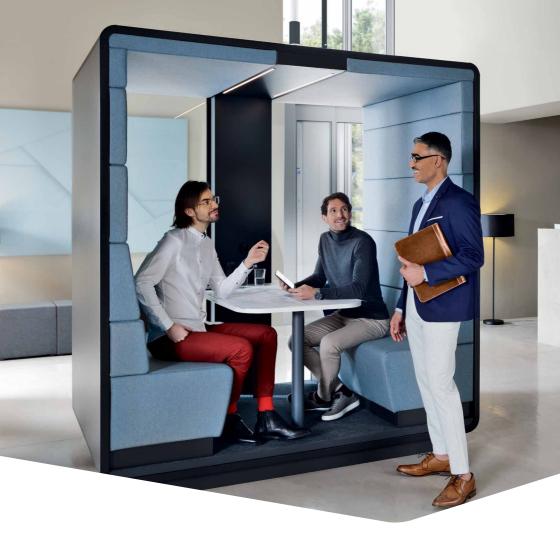

## WE PROVIDE SEPARATE MOBILE SPACES, REPLACING STRESS WITH **HARMONY**&**PEACE**.

HushMeet.open is designed for informal meetings in the office. It is the independent space, ideal for conversations in small teams. The semi-open form is more affordable for users, and ergonomic sofas ensure comfort during longer meetings. HushMeet.open promotes creativity and openness to new ideas.

# HUSHMEET.OPEN IS A PERFECT PLACE FOR:

Private meetings

Creative work

**n** 1-4

w. 2150 mm / 85 in h. 2300 mm / 91 in d. 1390 mm / 55 in

#### COMFORT

Two upholstered benches and the armrest ensure the comfort of use.

HushMeet.open.S is the answer to the needs of smaller offices. It is designed for meetings in a group of two people.

**•**1-2