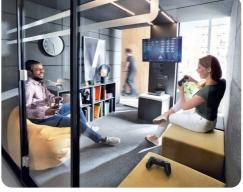

# **HUSHMEET.L** IS A PERFECT PLACE FOR:

Highly private meetings

Formal meetings

**•** 1-8

W. 2600 mm/102 inH. 2300 mm/90 inD. 1800-3600 mm/71-142 in

Weight: 775-1475 kg/1708-3251 lbs

- 1 Laminated front and back acoustic glass panels
- Tempered, laminated acoustic glass door with high quality handle
- 3 Acoustic lined fabric panels
- 4 Led ceiling light with dimmer
- 5 Ventilation system activated by a presence sensor
- 6 Option to hang a TV screen on the central panel
- 7 IIndependent, manual smooth lighting and ventilation rotary knobs
- Power module (power+USB+rJ45)
- 9 Optional conference table
- 10 Removable front panel for pallet jack
- 11 Leveling feet
- 12 Anti-collision door marking

## **FACILITIES**

HushMeet is an independent space powered by electricity, providing comfortable conditions during the meeting.