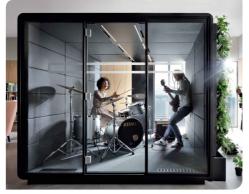

||||•

hushmeet.L

IMPORTANT **MEETINGS**DESERVE **CONVENIENT SPACE** 

WE PROVIDE SEPARATE MOBILE SPACES, REPLACING STRESS WITH HARMONY&PEACE.

HushMeet.L is a true alternative to traditional conference rooms. The modular design of hushMeet.L includes a selection of models to harmonize perfectly with your office space. No construction work. No renovation required. Each module is a room-in-a-box that is perfect for longer or more formal meetings.

# **HUSHMEET.L** IS A PERFECT PLACE FOR:

Highly private meetings

Formal meetings

**•** 1-8

W. 2600 mm/102 inH. 2300 mm/90 inD. 1800-3600 mm/71-142 in

Weight: 775-1475 kg/1708-3251 lbs

- 1 Laminated front and back acoustic glass panels
- Tempered, laminated acoustic glass door with high quality handle
- 3 Acoustic lined fabric panels
- 4 Led ceiling light with dimmer
- 5 Ventilation system activated by a presence sensor
- 6 Option to hang a TV screen on the central panel
- 7 IIndependent, manual smooth lighting and ventilation rotary knobs
- Power module (power+USB+rJ45)
- 9 Optional conference table
- 10 Removable front panel for pallet jack
- 11 Leveling feet
- 12 Anti-collision door marking