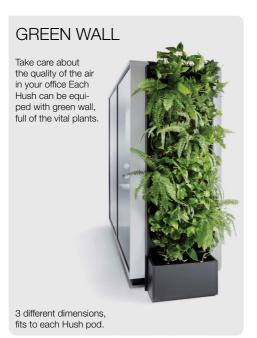

## **FACILITIES**

HushMeet is an independent space powered by electricity, providing comfortable conditions during the meeting.