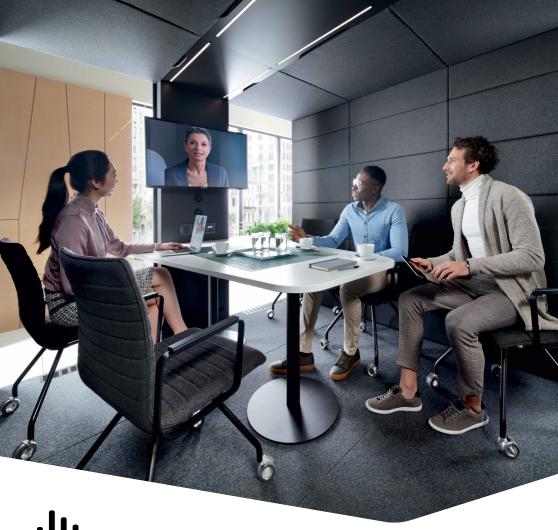

||||•

hushmeet.L

IMPORTANT **MEETINGS**DESERVE **CONVENIENT SPACE** 

WE PROVIDE SEPARATE MOBILE SPACES, REPLACING STRESS WITH HARMONY&PEACE.

HushMeet.L is a true alternative to traditional conference rooms. The modular design of hushMeet.L includes a selection of models to harmonize perfectly with your office space. No construction work. No renovation required. Each module is a room-in-a-box that is perfect for longer or more formal meetings.

# **HUSHMEET.L** IS A PERFECT PLACE FOR:

Highly private meetings

Formal meetings

**•** 1-8

W. 2600 mm/102 inH. 2300 mm/90 inD. 1800-3600 mm/71-142 in

Weight: 775-1475 kg/1708-3251 lbs

- 1 Laminated front and back acoustic glass panels
- Tempered, laminated acoustic glass door with high quality handle
- 3 Acoustic lined fabric panels
- 4 Led ceiling light with dimmer
- 5 Ventilation system activated by a presence sensor
- 6 Option to hang a TV screen on the central panel
- 7 IIndependent, manual smooth lighting and ventilation rotary knobs
- Power module (power+USB+rJ45)
- 9 Optional conference table
- 10 Removable front panel for pallet jack
- 11 Leveling feet
- 12 Anti-collision door marking

## **FACILITIES**

HushMeet is an independent space powered by electricity, providing comfortable conditions during the meeting.

### **SOUND PERFORMANCE**

Sound-proofing glass panels and upholstery effectively suppress sounds from the inside and outside.

AVAILABLE TRIM VERSIONS FOR **HUSHMEET.L**  # 4 MODULES

B- D: 3600 mm/142 in

B- 3 MODULES