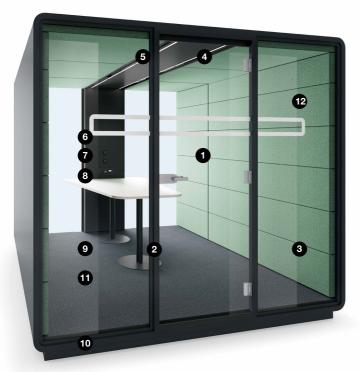

# **HUSHMEET.L** IS A PERFECT PLACE FOR:

Highly private meetings

Formal meetings

**•** 1-8

W. 2600 mm/102 inH. 2300 mm/90 inD. 1800-3600 mm/71-142 in

Weight: 775-1475 kg/1708-3251 lbs

- 1 Laminated front and back acoustic glass panels
- Tempered, laminated acoustic glass door with high quality handle
- 3 Acoustic lined fabric panels
- 4 Led ceiling light with dimmer
- 5 Ventilation system activated by a presence sensor
- 6 Option to hang a TV screen on the central panel
- 7 IIndependent, manual smooth lighting and ventilation rotary knobs
- Power module (power+USB+rJ45)
- 9 Optional conference table
- 10 Removable front panel for pallet jack
- 11 Leveling feet
- 12 Anti-collision door marking