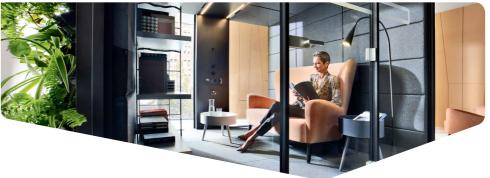

# **HUSHMEET.L** IS A PERFECT PLACE FOR:

Highly private meetings

Formal meetings

**•** 1-8

W. 2600 mm/102 inH. 2300 mm/90 inD. 1800-3600 mm/71-142 in

Weight: 775-1475 kg/1708-3251 lbs

- 1 Laminated front and back acoustic glass panels
- Tempered, laminated acoustic glass door with high quality handle
- 3 Acoustic lined fabric panels
- 4 Led ceiling light with dimmer
- 5 Ventilation system activated by a presence sensor
- 6 Option to hang a TV screen on the central panel
- 7 IIndependent, manual smooth lighting and ventilation rotary knobs
- Power module (power+USB+rJ45)
- 9 Optional conference table
- 10 Removable front panel for pallet jack
- 11 Leveling feet
- 12 Anti-collision door marking

### **SOUND PERFORMANCE**

Sound-proofing glass panels and upholstery effectively suppress sounds from the inside and outside.

AVAILABLE TRIM VERSIONS FOR **HUSHMEET.L**  # 4 MODULES

B- D: 3600 mm/142 in

B- 3 MODULES