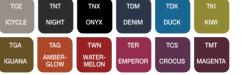

pallet jack
- 12 Leveling feet

sales@awm.net.au



## WHY IS THE HUSHMEET A UNIQUE OFFICE SOLUTION?



#### **MOBILITY**

You can move the pod without disassembly.



### ACOUSTICS

The upholstery and double glazed door with acoustic film effectively absorbs sound.



### **FACILITIES**

HushMeet is an independent space powered by electricity, providing comfortable conditions during the meeting.



### **DIMENSIONS**

It occupies space needed for two standard workstations.

# PRODUCT IS ALSO AVAILABLE IN THE S VERSION

HushMeet.S is the answer to the needs of smaller offices. It is designed for meetings in a group of two people.



**†** 1-2

W: 2150 mm / 85 in H: 2300 mm / 91 in D: 900 mm / 35 in

Weight: 530 kg / 1168 lbs

## **CARCASS FINISHES**

## INTERIOR FINISHES





ARCTIC







EMERALD



| AGC            | ABB   |
|----------------|-------|
| COSMOS<br>GREY | WHITE |

### Rear glass

| PRZ   | MGA     |
|-------|---------|
| CLEAR | FROSTED |

### Aluminium profile



### Hinge/door handle