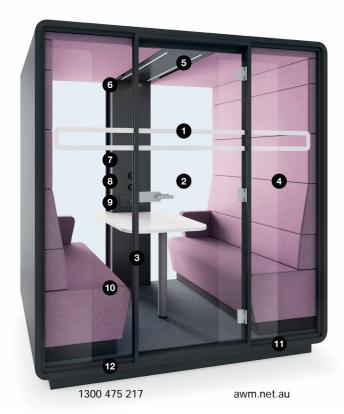

### **FACILITIES**

HushMeet is an independent space powered by electricity, providing comfortable conditions during the meeting.

### **DIMENSIONS**

It occupies space needed for two standard workstations.