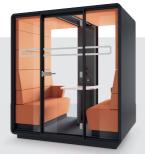

IIII hushmeet

WE PROVIDE SEPARATE MOBILE SPACES, REPLACING STRESS WITH HARMONY&PEACE.

HushMeet is an additional, independent space for your office. It allows you to conduct meetings in a comfortable and secure environment with advanced acoustic solutions. Additionally, the closed space provides a feeling of privacy which ensures that everyone within the HushMeet can feel at ease. The pod is an excellent alternative to small conference rooms and can be placed wherever you want!

### **HUSHMEET** IS A PERFECT PLACE FOR:

Private meetings

Creative work

Group video conferences

HR interviews

**†** 1-4

W: 2150 mm / 85 in H: 2300 mm / 91 in D: 1390 mm / 56 in

Weight: 650 kg / 1433 lbs

- 1 Anti-collision door marking
- Tempered, laminated acoustic glass door with high quality handle
- 3 Laminated front and back acoustic glass panels
- 4 Acoustic lined fabric panels
- 5 Led ceiling light with dimmer
- 6 Ventilation system activated by a presence sensor
- 7 Option to hang a TV screen on the central panel
- Independent, manual smooth lighting and ventilation rotary knobs
- 9 Power module (Power+USB+RJ45)
- 10 Two upholstered benches
- Removable front panel for pallet jack
- 12 Leveling feet