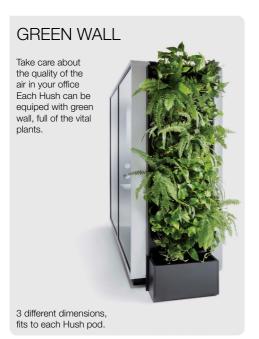

### **FACILITIES**

HushMeet is an independent space powered by electricity, providing comfortable conditions during the meeting.