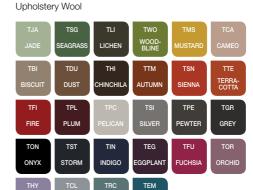

## INTERIOR FINISHES

ARCTIC

EMERALD

| AGC            | ABB   |
|----------------|-------|
| COSMOS<br>GREY | WHITE |