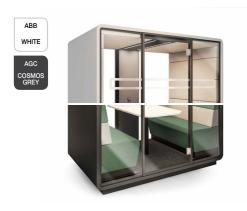

## **CARCASS FINISHES**

## INTERIOR FINISHES

ARCTIC

EMERALD

| AGC            | ABB   |
|----------------|-------|
| COSMOS<br>GREY | WHITE |