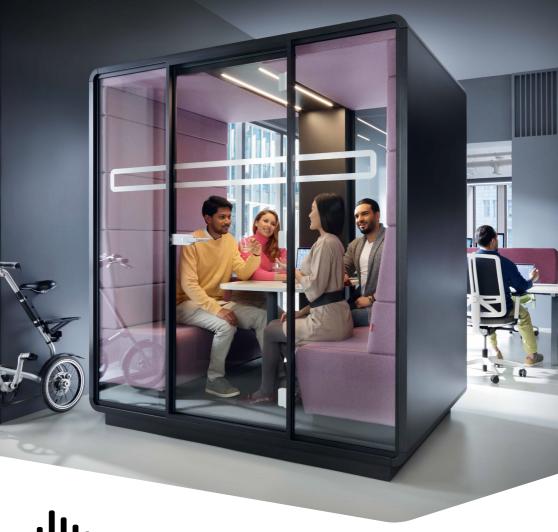

IIII hushmeet

WE PROVIDE SEPARATE MOBILE SPACES, REPLACING STRESS WITH HARMONY&PEACE.

HushMeet is an additional, independent space for your office. It allows you to conduct meetings in a comfortable and secure environment with advanced acoustic solutions. Additionally, the closed space provides a feeling of privacy which ensures that everyone within the HushMeet can feel at ease. The pod is an excellent alternative to small conference rooms and can be placed wherever you want!

### **HUSHMEET** IS A PERFECT PLACE FOR:

Private meetings

Creative work

Group video conferences

HR interviews

**†** 1-4

W: 2150 mm / 85 in H: 2300 mm / 91 in D: 1390 mm / 56 in

Weight: 650 kg / 1433 lbs