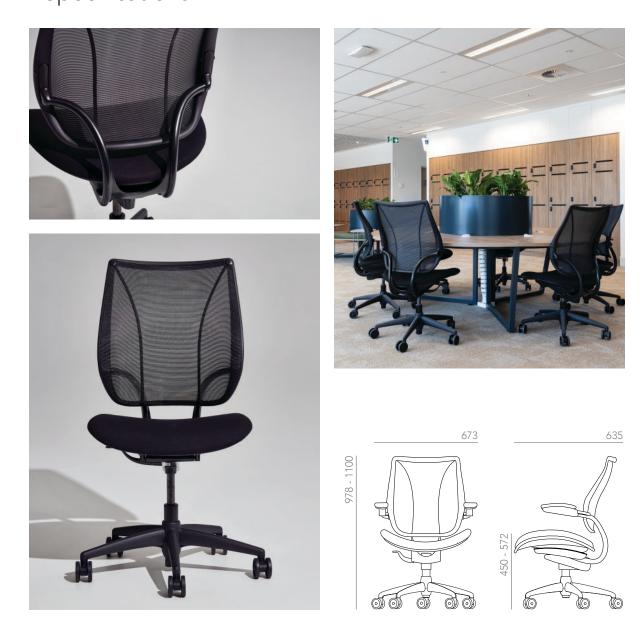

## Dimensions (mm)

H 978 - 1100 x W 673 / W 533 without arms x D 635 SH 450 - 572

135kg Weight Capacity

AFRDI Blue & Green Tick ANSI/BIFMA e3-1014e

10 Year Warranty