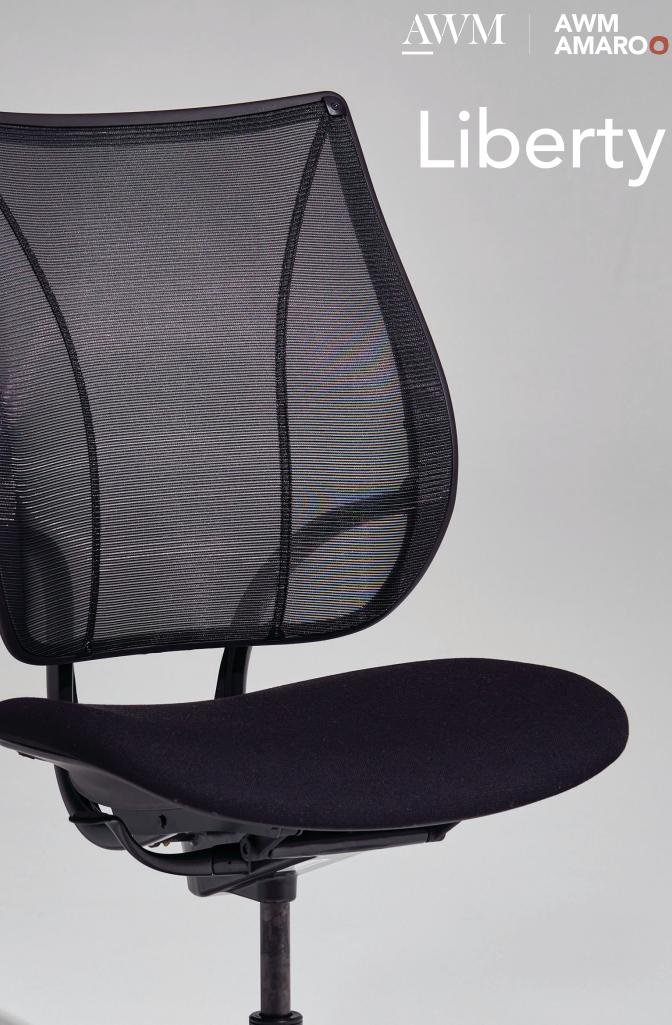

## Humanscale<sup>®</sup> Liberty Task Chair. Specifications

Features

Humanscale's Liberty Task chair is an intelligent mesh task chair engineered to provide automatic lumbar support for every user, as well as offering simplicity and complete ease of use.

## - Form-Sensing Mesh Back creates body-fitting contours and selfadjusting lumbar support for a customized fit

- Pivoting Backrest provides additional lumbar support as needed
- Seat height and depth adjustment
- Innovative weight-sensitive, selflocking recline mechanism
  Contoured seat cushion
- Drafting kit available