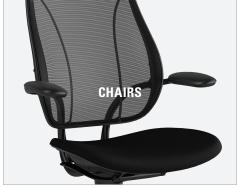

Like its predecessor, the Smart Ocean, Liberty Ocean helps clean up our oceans with each chair using almost 2 pounds of reclaimed fishing net material. Adhering to our core design philosophies, Liberty Ocean features the same Form-Sensing Mesh Technology and seamless functionality as all Humanscale task chairs. The chair instantly adjusts to each unique user to provide the perfect support in every position without knobs, locks, or levers.

## **Key Features**

- Each chair incorporates almost 2 lbs of reclaimed fishing nets
- Self-adjusting recline automatically provides the right amount of support, regardless of sitter's size or weight
- Pivoting backrest provides instant support as the sitter changes positions
- Form-Sensing Mesh back creates body-fitting contours and self-adjusting lumbar support for a customized fit
- Contoured seat cushions closely follow the body's shape, while a waterfall edge offers long-term comfort, reducing pressure points and providing weight distribution
- Adjustable or fixed armrests connect to the backrest instead of the seat to stay with the body during recline
- 15-year, 24/7 warranty