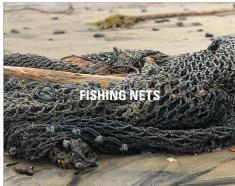

## From Ocean to Office

Discarded fishing nets are widely regarded as the most harmful type of ocean plastic as they can "ghost fish" for years, damaging delicate ecosystems and the marine animals that inhabit them. To combat this problem and build upon our commitment to creating a Net Positive impact on the Earth, Humanscale has expanded its Ocean seating line with Liberty.

Like its predecessor, the Smart Ocean, Liberty Ocean helps clean up our oceans with each chair using almost 2 pounds of reclaimed fishing net material. Adhering to our core design philosophies, Liberty Ocean features the same Form-Sensing Mesh Technology and seamless functionality as all Humanscale task chairs. The chair instantly adjusts to each unique user to provide the perfect support in every position without knobs, locks, or levers.