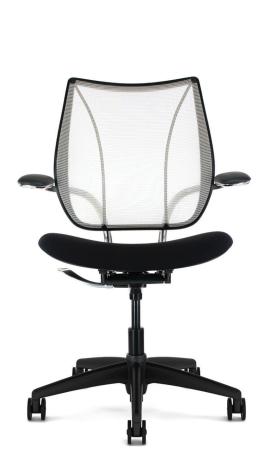

Like its predecessor, the Smart Ocean, Liberty Ocean helps clean up our oceans with each chair using almost 2 pounds of reclaimed fishing net material. Adhering to our core design philosophies, Liberty Ocean features the same Form-Sensing Mesh Technology and seamless functionality as all Humanscale task chairs. The chair instantly adjusts to each unique user to provide the perfect support in every position without knobs, locks, or levers.

## **Key Features**

- Each chair incorporates almost 2 lbs of reclaimed fishing nets
- Self-adjusting recline automatically provides the right amount of support, regardless of sitter's size or weight
- Pivoting backrest provides instant support as the sitter changes positions
- Form-Sensing Mesh back creates body-fitting contours and self-adjusting lumbar support for a customized fit
- Contoured seat cushions closely follow the body's shape, while a waterfall edge offers long-term comfort, reducing pressure points and providing weight distribution
- Adjustable or fixed armrests connect to the backrest instead of the seat to stay with the body during recline
- 15-year, 24/7 warranty