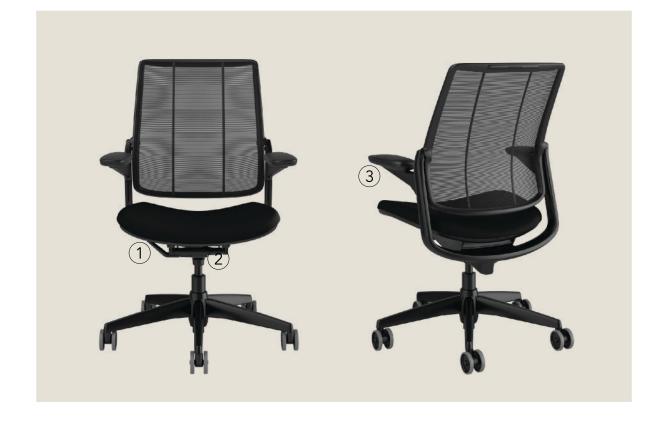

#### 1. Seat Height

While seated, lift the right hand side paddle to lower the seat. Support your own weight off the seat while lifting the paddle to raise the height.

## 2. Seat Depth

Lift up the lever under the forward edge of the seat and slide the seat to the desired position, release the lever to lock the seat.

## 3. Armrest Height

To change the height of the armrests, press and hold the button and slide each armrest up or down. Release the button at the desired height.