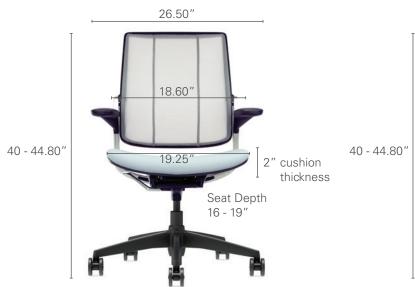

#### **Diffrient Smart Chair**

- Supports user height range of 5'0" 6'4" and weight range of 100 lbs - 400 lbs
- Contoured seat cushions measure 19.25" wide and 2" thick
- º 16.25" 18.75" seat depth adjustment range
- o Chair weight: 34 lbs with arms, 31 lbs without arms

#### **Diffrient Smart with Standard Cylinder**