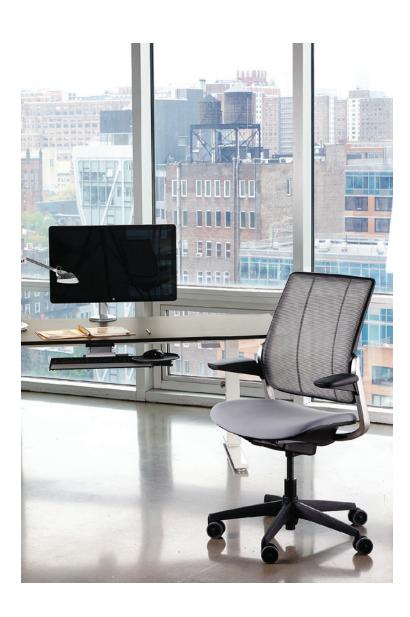

Humanscale

Diffrient SMart™

Designed by Niels Diffrient. Made by Humanscale. Featuring a unique linear design, the Diffrient Smart chair is ideal for any high design environment. Created with Humanscale's revolutionary Form-Sensing Mesh Technology, Diffrient Smart's tri-panel backrest fits like a perfectly tailored shirt to provide exceptional lumbar support. Using Humanscale's weightsensitive, self-locking recline mechanism, Diffrient Smart automatically adjust to each sitter and provides perfect support to any posture. Diffrient Smart is also available in Diffrient Smart Plus with a wider seat and additional support.

1300 475 217 sales@awm.net.au The Diffrient Smart chair is ideal for Workstations, Conference Rooms, Reception Areas and Home Offices