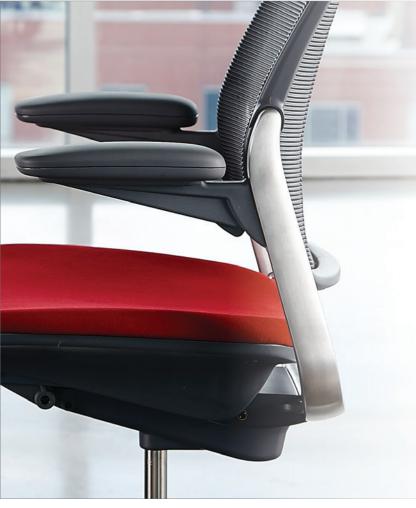

### **Features**

Available in two versions, the Diffrient Smart and Diffrient SmartPlus, both include the following features:

- Distinctive linear design that compliment any environment
- Innovative weight-sensitive, self-locking recline mechanism with 20 degrees of movement uses each sitter's body weight to perfectly adjust the tension and recline of the chair
- Automatically pivoting backrest with seven-degree back tilt offers perfect lumbar comfort in all positions
- · Unique arm design attaches to the back frame to provide support during full range of recline
- Tri-Panel non-stretch Mesh Technology provides perfectly tailored comfort and lumbar support for any posture
- Modular design ensures easy maintenance and allows the user to update the chair's aesthetic
- Contoured seat cushions that closely follow the body's shape and finished with a waterfall edge to offer long-term comfort, reduce pressure points and provide weight distribution
- A variety of high-performance textiles and proprietary meshes complement the chair's form
- 15 year warranty