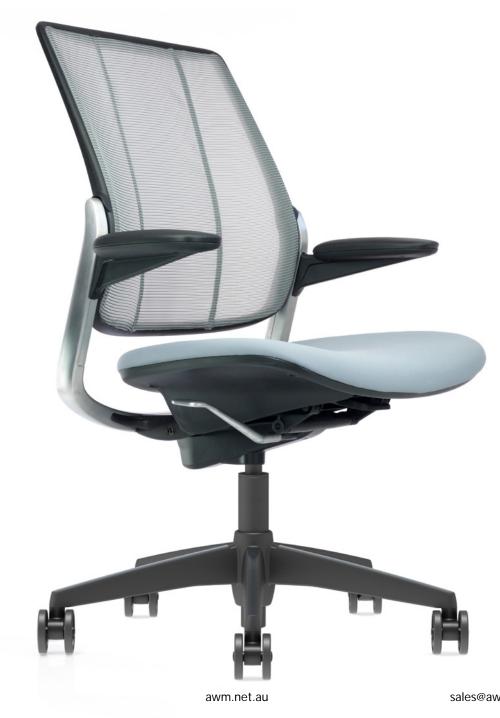

Humanscale

Diffrient SMart™

Designed by Niels Diffrient. Made by Humanscale. Featuring a unique linear design, the Diffrient Smart chair is ideal for any high design environment. Created with Humanscale's revolutionary Form-Sensing Mesh Technology, Diffrient Smart's tri-panel backrest fits like a perfectly tailored shirt to provide exceptional lumbar support. Using Humanscale's weightsensitive, self-locking recline mechanism, Diffrient Smart automatically adjust to each sitter and provides perfect support to any posture. Diffrient Smart is also available in Diffrient Smart Plus with a wider seat and additional support.

### **Features**

Available in two versions, the Diffrient Smart and Diffrient SmartPlus, both include the following features:

- Distinctive linear design that compliment any environment
- Innovative weight-sensitive, self-locking recline mechanism with 20 degrees of movement uses each sitter's body weight to perfectly adjust the tension and recline of the chair
- Automatically pivoting backrest with seven-degree back tilt offers perfect lumbar comfort in all positions
- · Unique arm design attaches to the back frame to provide support during full range of recline
- Tri-Panel non-stretch Mesh Technology provides perfectly tailored comfort and lumbar support for any posture
- Modular design ensures easy maintenance and allows the user to update the chair's aesthetic
- Contoured seat cushions that closely follow the body's shape and finished with a waterfall edge to offer long-term comfort, reduce pressure points and provide weight distribution
- A variety of high-performance textiles and proprietary meshes complement the chair's form
- 15 year warranty