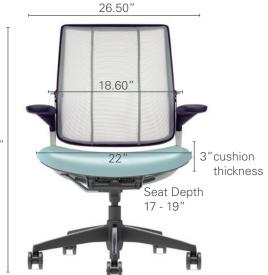

### **Diffrient Smart Plus Chair**

- Supports user height range of 5'0" 6'4" and weight range of 100 lbs - 400 lbs
- Contoured seat cushions measure 22" wide and 3" thick
- º 17" 19" seat depth adjustment range
- o Chair weight: 37 lbs with arms, 34 lbs without arms (Note: only available with with 4D arms & aluminum base)

#### **Diffrient Smart Plus with Standard Cylinder**