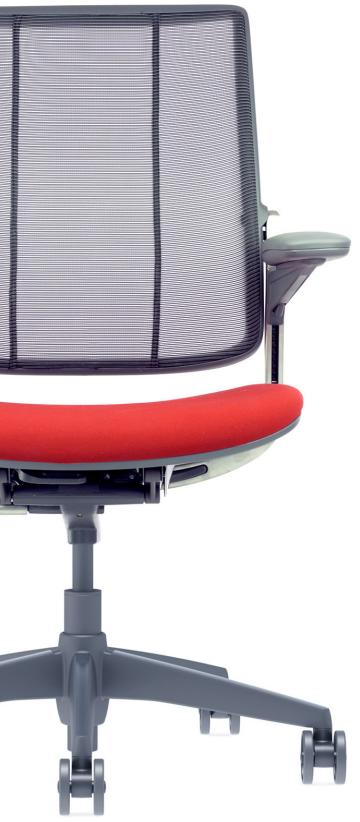

Humanscale

Diffrient SMart™

Designed by Niels Diffrient. Made by Humanscale. Featuring a unique linear design, the Diffrient Smart chair is ideal for any high design environment. Created with Humanscale's revolutionary Form-Sensing Mesh Technology, Diffrient Smart's tri-panel backrest fits like a perfectly tailored shirt to provide exceptional lumbar support. Using Humanscale's weightsensitive, self-locking recline mechanism, Diffrient Smart automatically adjust to each sitter and provides perfect support to any posture. Diffrient Smart is also available in Diffrient Smart Plus with a wider seat and additional support.

### **Features**

Available in two versions, the Diffrient Smart and Diffrient SmartPlus, both include the following features:

- Distinctive linear design that compliment any environment
- Innovative weight-sensitive, self-locking recline mechanism with 20 degrees of movement uses each sitter's body weight to perfectly adjust the tension and recline of the chair
- Automatically pivoting backrest with seven-degree back tilt offers perfect lumbar comfort in all positions
- · Unique arm design attaches to the back frame to provide support during full range of recline
- Tri-Panel non-stretch Mesh Technology provides perfectly tailored comfort and lumbar support for any posture
- Modular design ensures easy maintenance and allows the user to update the chair's aesthetic
- Contoured seat cushions that closely follow the body's shape and finished with a waterfall edge to offer long-term comfort, reduce pressure points and provide weight distribution
- A variety of high-performance textiles and proprietary meshes complement the chair's form
- 15 year warranty