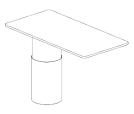

#### **Features:**

The Drum+Base Media table is a sleek and innovative cantilever marvel that seamlessly blends form and function. This versatile table is designed for the modern workspace, offering adjustable height to cater to your unique meeting needs. With its contemporary design and impeccable craftsmanship, it's an irresistible choice for discerning architects and interior designers seeking both style and practicality. The Drum+Base Media table perfectly marries elegance with adaptability for your workspace.

#### **Dimensions:**

#### Round Drum Ø400

**OH** 725mm**OD** 800mm**OW** 1600mm

OH 900/1050mmOD 800mmOW 1600mm

OH 620-1285mmOD 800mmOW 1600mm