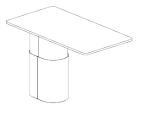

#### Round Drum Ø400

**OH** 725mm**OD** 800mm**OW** 1600mm

OH 900/1050mmOD 800mmOW 1600mm

OH 620-1285mmOD 800mmOW 1600mm