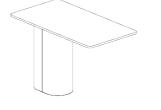

#### Round Drum Ø400

**OH** 725mm**OD** 800mm**OW** 1600mm

OH 900/1050mmOD 800mmOW 1600mm

OH 620-1285mmOD 800mmOW 1600mm