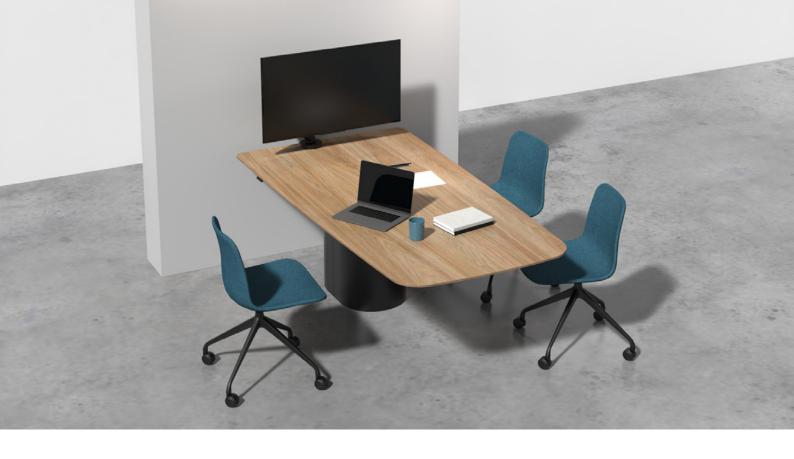

#### **Features:**

The Drum+Base Media table is a sleek and innovative cantilever marvel that seamlessly blends form and function. This versatile table is designed for the modern workspace, offering adjustable height to cater to your unique meeting needs. With its contemporary design and impeccable craftsmanship, it's an irresistible choice for discerning architects and interior designers seeking both style and practicality. The Drum+Base Media table perfectly marries elegance with adaptability for your workspace.

Options: - Custom Tabletop

- Indesk Power Box

**Lead Time:** 4 - 6 weeks

Origin: Australia
Warranty: 10 Years