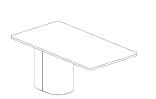

#### Round Drum Ø400

**OH** 725mm**OD** 800mm**OW** 1600mm

OH 900/1050mmOD 800mmOW 1600mm

OH 620-1285mmOD 800mmOW 1600mm