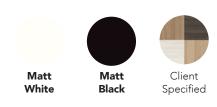

# Drum+Base

## **Media Table**







#### **Features:**

The Drum+Base Media table is a sleek and innovative cantilever marvel that seamlessly blends form and function. This versatile table is designed for the modern workspace, offering adjustable height to cater to your unique meeting needs. With its contemporary design and impeccable craftsmanship, it's an irresistible choice for discerning architects and interior designers seeking both style and practicality. The Drum+Base Media table perfectly marries elegance with adaptability for your workspace.

Options: - Custom Tabletop

- Indesk Power Box

**Lead Time:** 4 - 6 weeks

Origin: Australia
Warranty: 10 Years



#### **Top Finishes:**



#### **Base Finishes:**



**Tabletop Shapes** 



Rounded Rectangle Tappered Rectangle Tappered Boat Shape Bullet Shape

#### **Dimensions:**

#### Round Drum Ø400













**OH** 725mm**OD** 800mm**OW** 1600mm

OH 900/1050mmOD 800mmOW 1600mm

OH 620-1285mmOD 800mmOW 1600mm

### Pill-shape Drum 575x400



















OH 725mmOD 1600-2100mmOW 800-1100mm

OH 900/1050mmOD 1600-2100mmOW 800-1100mm

OH 620-1285mmOD 1600-2100mmOW 800-1100mm