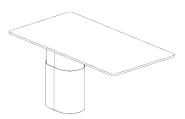

#### **Features:**

The Drum+Base Media table is a sleek and innovative cantilever marvel that seamlessly blends form and function. This versatile table is designed for the modern workspace, offering adjustable height to cater to your unique meeting needs. With its contemporary design and impeccable craftsmanship, it's an irresistible choice for discerning architects and interior designers seeking both style and practicality. The Drum+Base Media table perfectly marries elegance with adaptability for your workspace.

#### **Dimensions:**

### Pill-shape Drum 575x400

OH 725mmOD 1600-2100mmOW 800-1100mm

OH 900/1050mmOD 1600-2100mmOW 800-1100mm

OH 620-1285mmOD 1600-2100mmOW 800-1100mm