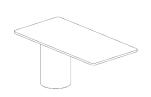

#### **Features:**

The Drum+Base Media table is a sleek and innovative cantilever marvel that seamlessly blends form and function. This versatile table is designed for the modern workspace, offering adjustable height to cater to your unique meeting needs. With its contemporary design and impeccable craftsmanship, it's an irresistible choice for discerning architects and interior designers seeking both style and practicality. The Drum+Base Media table perfectly marries elegance with adaptability for your workspace.

#### **Dimensions:**

#### Round Drum Ø400

**OH** 725mm**OD** 800mm**OW** 1600mm

OH 900/1050mmOD 800mmOW 1600mm

OH 620-1285mmOD 800mmOW 1600mm