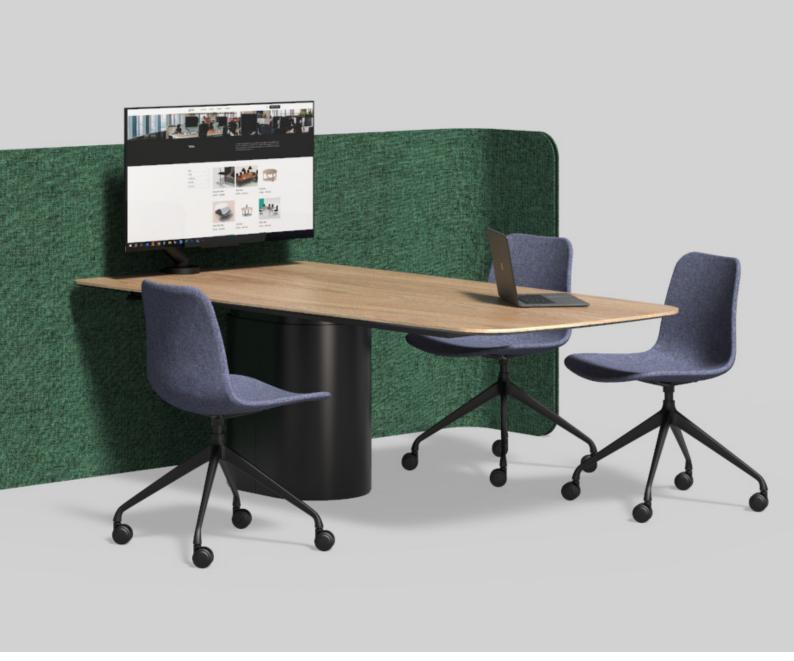

#### **Features:**

The Drum+Base Media table is a sleek and innovative cantilever marvel that seamlessly blends form and function. This versatile table is designed for the modern workspace, offering adjustable height to cater to your unique meeting needs. With its contemporary design and impeccable craftsmanship, it's an irresistible choice for discerning architects and interior designers seeking both style and practicality. The Drum+Base Media table perfectly marries elegance with adaptability for your workspace.

Options: - Custom Tabletop

- Indesk Power Box

**Lead Time:** 4 - 6 weeks

Origin: Australia
Warranty: 10 Years

#### **Base Finishes:**

**Tabletop Shapes** 

Rounded Rectangle Tappered Rectangle Tappered Boat Shape Bullet Shape