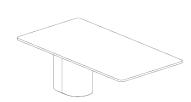

#### Round Drum Ø400

**OH** 725mm**OD** 800mm**OW** 1600mm

OH 900/1050mmOD 800mmOW 1600mm

OH 620-1285mmOD 800mmOW 1600mm