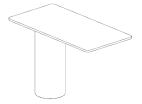

#### **Features:**

The Drum+Base Media table is a sleek and innovative cantilever marvel that seamlessly blends form and function. This versatile table is designed for the modern workspace, offering adjustable height to cater to your unique meeting needs. With its contemporary design and impeccable craftsmanship, it's an irresistible choice for discerning architects and interior designers seeking both style and practicality. The Drum+Base Media table perfectly marries elegance with adaptability for your workspace.

#### **Dimensions:**

#### Round Drum Ø400

**OH** 725mm**OD** 800mm**OW** 1600mm

OH 900/1050mmOD 800mmOW 1600mm

OH 620-1285mmOD 800mmOW 1600mm