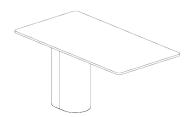

#### **Features:**

The Drum+Base Media table is a sleek and innovative cantilever marvel that seamlessly blends form and function. This versatile table is designed for the modern workspace, offering adjustable height to cater to your unique meeting needs. With its contemporary design and impeccable craftsmanship, it's an irresistible choice for discerning architects and interior designers seeking both style and practicality. The Drum+Base Media table perfectly marries elegance with adaptability for your workspace.

#### **Dimensions:**

#### Round Drum Ø400

**OH** 725mm**OD** 800mm**OW** 1600mm

OH 900/1050mmOD 800mmOW 1600mm

OH 620-1285mmOD 800mmOW 1600mm