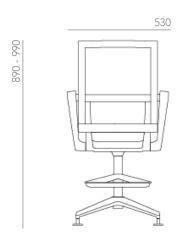

### Dimensions (mm)

OH 890 - 990 OW 530 SD 500 SH 440 - 540

ANSI/BIFMA X5.1-2011

10 Year Warranty