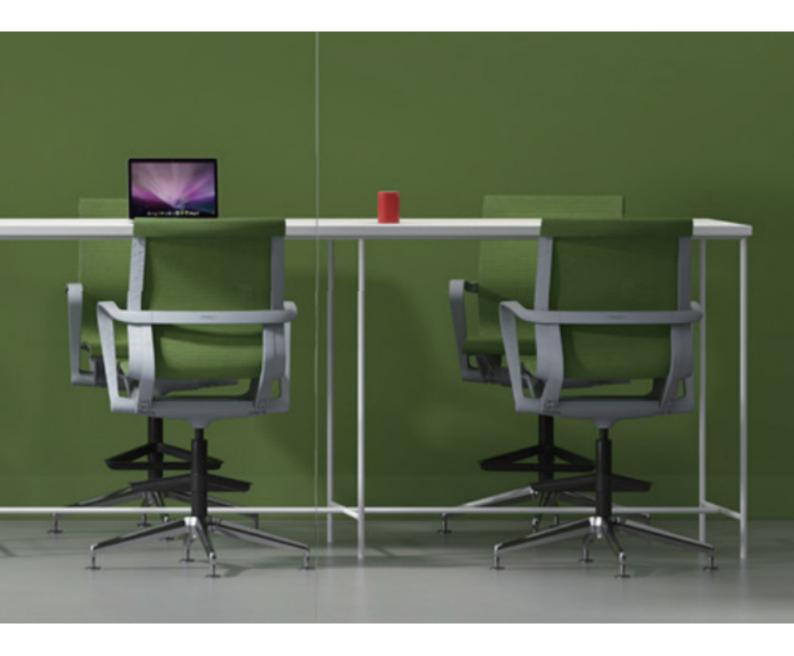

#### **Features**

- Belle Drafting Chair boasts a minimalist and visually pleasing design suitable for modern office environments.
- Featuring a drafting kit base, it provides versatility for tasks that require elevated seating, such as drawing or drafting.
- Choose from various frame and mesh colour options to match your office decor.
- Designed with lumbar support, multiposition tilt, tension control, and an upright lock, it prioritises ergonomic comfort.
- The chair's fire-retardant full mesh skin not

- only looks sophisticated but also prioritises safety.
- Its polished 4-star aluminium base ensures stability and durability even at elevated heights.
- Belle Drafting Chair allows for easy and personalised adjustment to find the perfect seating position.
- Available in 5-star castors base for easy movement within your workspace.