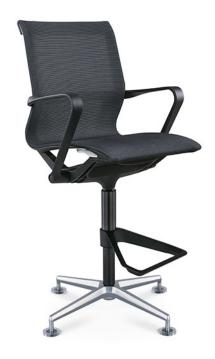

#### **Features**

- Belle Drafting Chair boasts a minimalist and visually pleasing design suitable for modern office environments.
- Featuring a drafting kit base, it provides versatility for tasks that require elevated seating, such as drawing or drafting.
- Choose from various frame and mesh colour options to match your office decor.
- Designed with lumbar support, multiposition tilt, tension control, and an upright lock, it prioritises ergonomic comfort.
- The chair's fire-retardant full mesh skin not

- only looks sophisticated but also prioritises safety.
- Its polished 4-star aluminium base ensures stability and durability even at elevated heights.
- Belle Drafting Chair allows for easy and personalised adjustment to find the perfect seating position.
- Available in 5-star castors base for easy movement within your workspace.