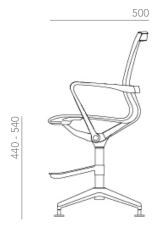

### Dimensions (mm)

OH 890 - 990 OW 530 SD 500 SH 440 - 540

ANSI/BIFMA X5.1-2011

10 Year Warranty