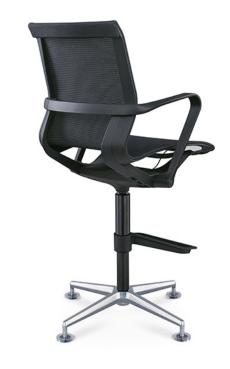

#### **Features**

- Belle Drafting Chair boasts a minimalist and visually pleasing design suitable for modern office environments.
- Featuring a drafting kit base, it provides versatility for tasks that require elevated seating, such as drawing or drafting.
- Choose from various frame and mesh colour options to match your office decor.
- Designed with lumbar support, multiposition tilt, tension control, and an upright lock, it prioritises ergonomic comfort.
- The chair's fire-retardant full mesh skin not

- only looks sophisticated but also prioritises safety.
- Its polished 4-star aluminium base ensures stability and durability even at elevated heights.
- Belle Drafting Chair allows for easy and personalised adjustment to find the perfect seating position.
- Available in 5-star castors base for easy movement within your workspace.