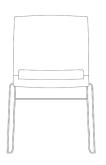

## V1 Training Chair







## **Features:**

Discover the V1, the ultimate in stackable training chairs, seamlessly combining sleek design with durable construction for optimal support and effortless storage. Featuring a perforated back, black plastic seat, and built-in linking system, the V1 offers both comfort and stability, making it the ideal seating solution for any environment.

**Option:** Up to 20 chairs stacking on trolley

**Accessories:** Table arm

Finish: Black (standard)

Weight Capacity: 120 KGs
Lead Time: 4 - 6 weeks

Warranty: 3 Years

## **Dimensions:**



OH 840mmSH 465mmOD 560mm



**OH** 840mm **OW** 580mm