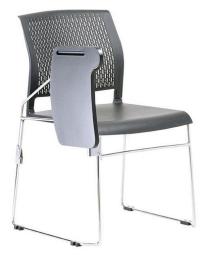

## **Features:**

Discover the V1, the ultimate in stackable training chairs, seamlessly combining sleek design with durable construction for optimal support and effortless storage. Featuring a perforated back, black plastic seat, and built-in linking system, the V1 offers both comfort and stability, making it the ideal seating solution for any environment.

**Option:** Up to 20 chairs stacking on trolley

**Accessories:** Table arm

Finish: Black (standard)

Weight Capacity: 120 KGs
Lead Time: 4 - 6 weeks

Warranty: 3 Years