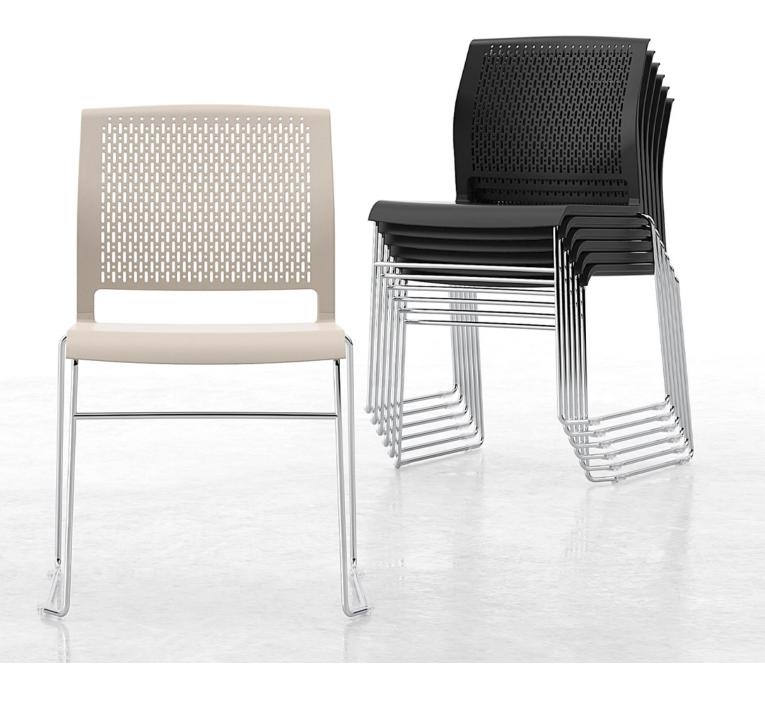

## V1 Training Chair

## **Features:**

Discover the V1, the ultimate in stackable training chairs, seamlessly combining sleek design with durable construction for optimal support and effortless storage. Featuring a perforated back, black plastic seat, and built-in linking system, the V1 offers both comfort and stability, making it the ideal seating solution for any environment.

**Option:** Up to 20 chairs stacking on trolley

**Accessories:** Table arm

Finish: Black (standard)

Weight Capacity: 120 KGs
Lead Time: 4 - 6 weeks

Warranty: 3 Years