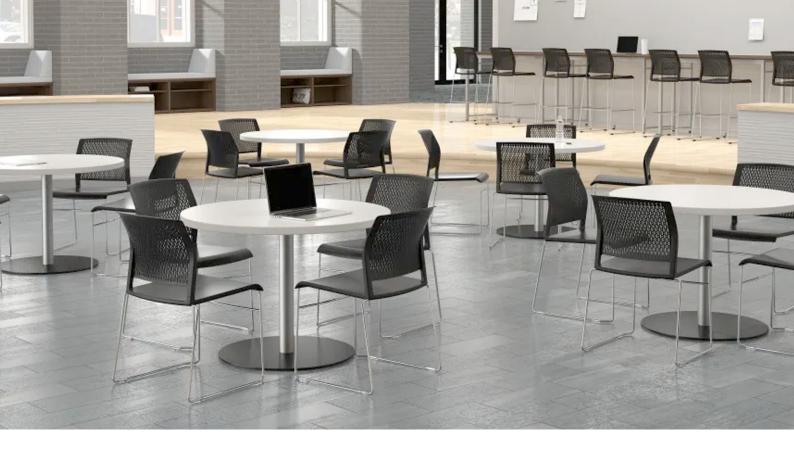

## V1 Training Chair

## **Features:**

Discover the V1, the ultimate in stackable training chairs, seamlessly combining sleek design with durable construction for optimal support and effortless storage. Featuring a perforated back, black plastic seat, and built-in linking system, the V1 offers both comfort and stability, making it the ideal seating solution for any environment.