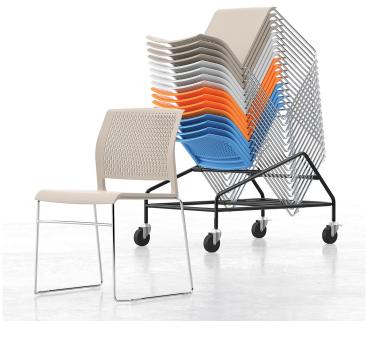

## **Features:**

Discover the V1, the ultimate in stackable training chairs, seamlessly combining sleek design with durable construction for optimal support and effortless storage. Featuring a perforated back, black plastic seat, and built-in linking system, the V1 offers both comfort and stability, making it the ideal seating solution for any environment.

**Option:** Up to 20 chairs stacking on trolley

**Accessories:** Table arm

Finish: Black (standard)

Weight Capacity: 120 KGs
Lead Time: 4 - 6 weeks

Warranty: 3 Years