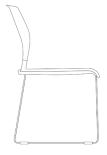

## V1 Training Chair







## **Features:**

Discover the V1, the ultimate in stackable training chairs, seamlessly combining sleek design with durable construction for optimal support and effortless storage. Featuring a perforated back, black plastic seat, and built-in linking system, the V1 offers both comfort and stability, making it the ideal seating solution for any environment.

**Option:** Up to 20 chairs stacking on trolley

**Accessories:** Table arm

Finish: Black (standard)

Weight Capacity: 120 KGs
Lead Time: 4 - 6 weeks

Warranty: 3 Years

## **Dimensions:**



OH 840mmSH 465mmOD 560mm



**OH** 840mm **OW** 580mm