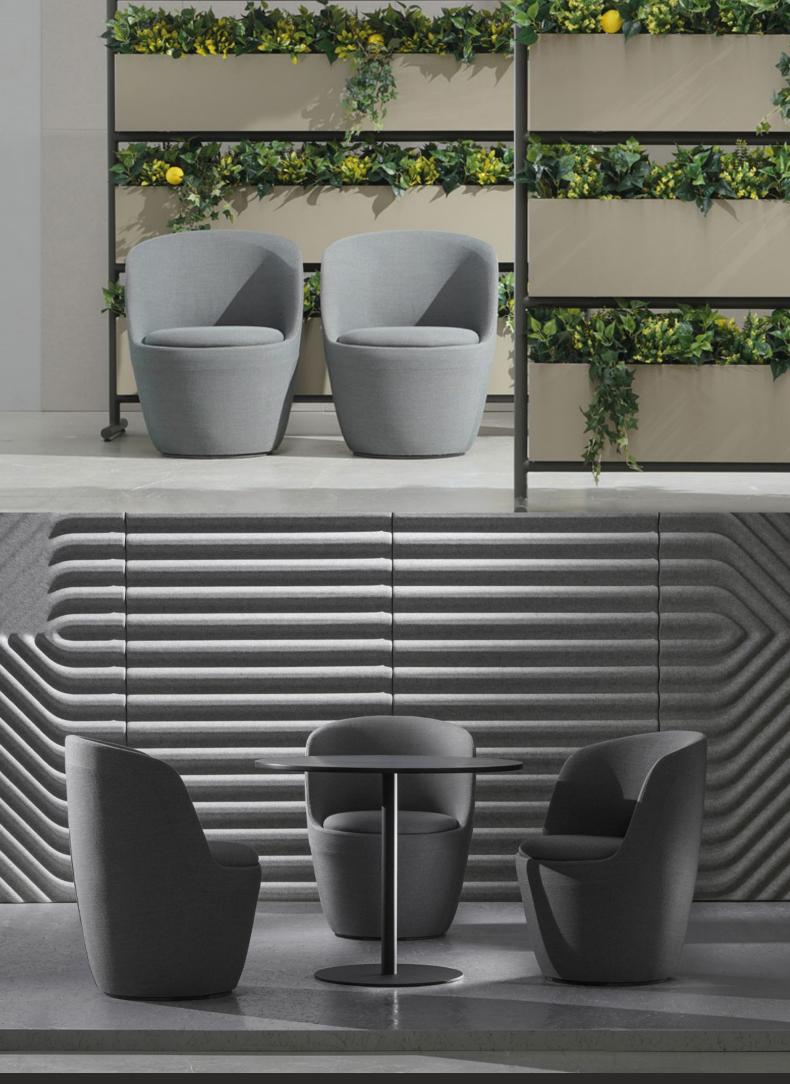

## **Features:**

A smaller version of the Shelly, the Shelly Mini brings the same versatility in a more compact form. Shelly Mini is a fusion of functional simplicity and contemporary aesthetics, enhanced by the inviting comfort of the quilted shell option. This armchair is available in various upholstery choices, allowing for a multitude of design variations, making it adaptable in diverse corporate, public, and private shettings.