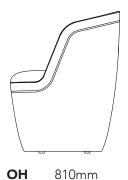

## Shelly Mini

Soft Seating









## **Features:**

A smaller version of the Shelly, the Shelly Mini brings the same versatility in a more compact form. Shelly Mini is a fusion of functional simplicity and contemporary aesthetics, enhanced by the inviting comfort of the quilted shell option. This armchair is available in various upholstery choices, allowing for a multitude of design variations, making it adaptable in diverse corporate, public, and private shettings.

**Finish Option:** Quilted and Non-quilted **Base Option:** Rotating or Non-rotating

Weight Capacity: 150 KGs

Lead Time: 4 - 6 weeks

Origin: Australia

Warranty: 5 Years

## **Dimensions:**



OH 810mmSH 470mmOW 640mm



620mm

OD



## **Popular House Fabrics:**



**Amy** Nickle

**Finesse** 

Hedge



London

**Amy** Barley



**Coco** Charcoal

London

Snow



**Coco** Lychee



o Finesse ee Coconut



**Watson** Pepper



atson