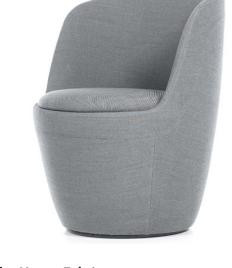

## **Features:**

A smaller version of the Shelly, the Shelly Mini brings the same versatility in a more compact form. Shelly Mini is a fusion of functional simplicity and contemporary aesthetics, enhanced by the inviting comfort of the quilted shell option. This armchair is available in various upholstery choices, allowing for a multitude of design variations, making it adaptable in diverse corporate, public, and private shettings.