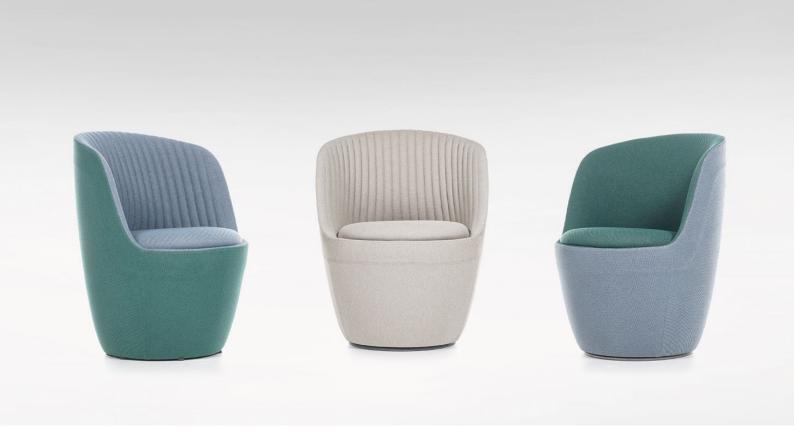

## **Features:**

A smaller version of the Shelly, the Shelly Mini brings the same versatility in a more compact form. Shelly Mini is a fusion of functional simplicity and contemporary aesthetics, enhanced by the inviting comfort of the quilted shell option. This armchair is available in various upholstery choices, allowing for a multitude of design variations, making it adaptable in diverse corporate, public, and private shettings.

**Finish Option:** Quilted and Non-quilted **Base Option:** Rotating or Non-rotating

Weight Capacity: 150 KGs

Lead Time: 4 - 6 weeks

Origin: Australia

Warranty: 5 Years