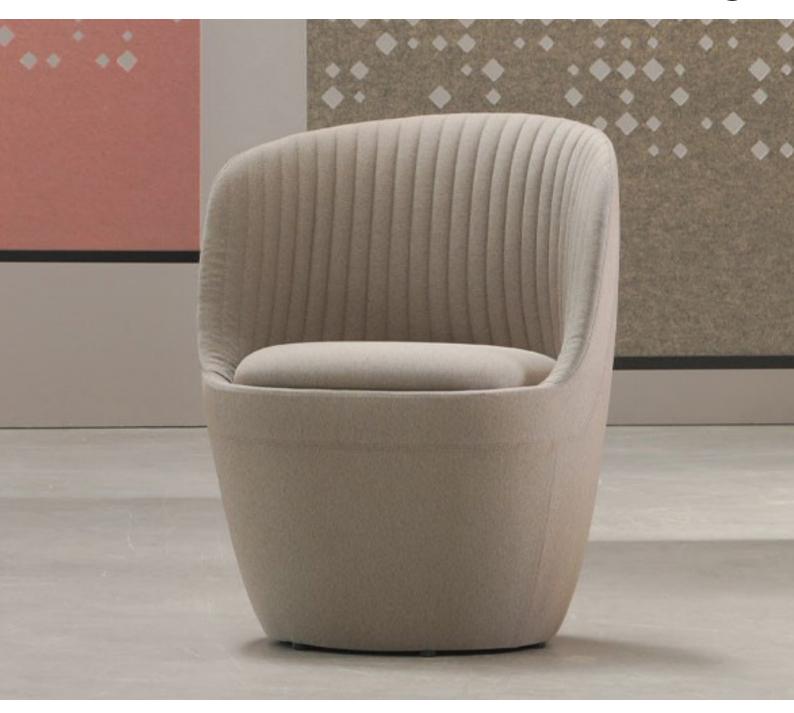

## **Features:**

A smaller version of the Shelly, the Shelly Mini brings the same versatility in a more compact form. Shelly Mini is a fusion of functional simplicity and contemporary aesthetics, enhanced by the inviting comfort of the quilted shell option. This armchair is available in various upholstery choices, allowing for a multitude of design variations, making it adaptable in diverse corporate, public, and private shettings.

**Finish Option:** Quilted and Non-quilted **Base Option:** Rotating or Non-rotating

Weight Capacity: 150 KGs

Lead Time: 4 - 6 weeks

Origin: Australia

Warranty: 5 Years