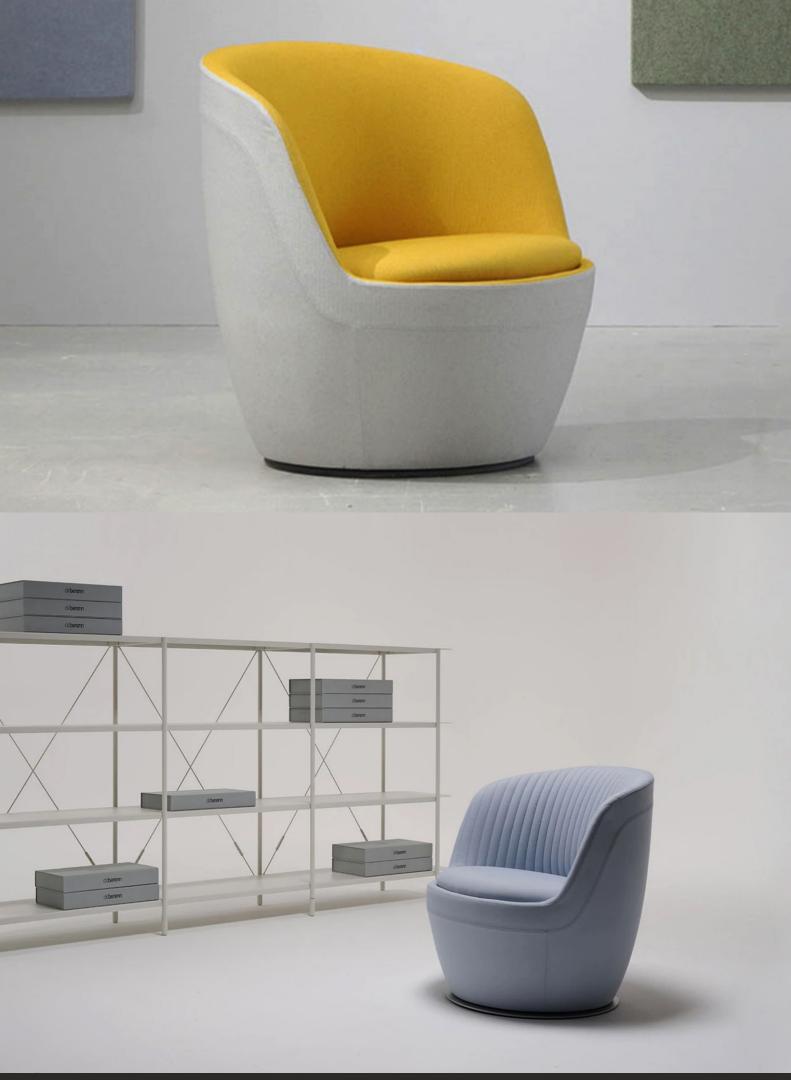

## **Features:**

The Shelly Armchair enhances breakout or lounge areas with its modern design and versatile options, featuring fixed timber feet or a rotating disc base. Whether for corporate, public or private settings, it effortlessly combines style and comfort.

**Finish Option:** Quilted and Non-quilted **Base Option:** Rotating or Non-rotating

150 KGs Weight Capacity: 4 - 6 weeks **Lead Time:** Origin: Australia Warranty: 5 Years

## **Dimensions: Popular House Fabrics:**

ОН 780mm SH 430mm **OW** 780mm

ОН 780mm OD 740mm

Amy Nickle

Finesse

Hedge

Amy Barley

London