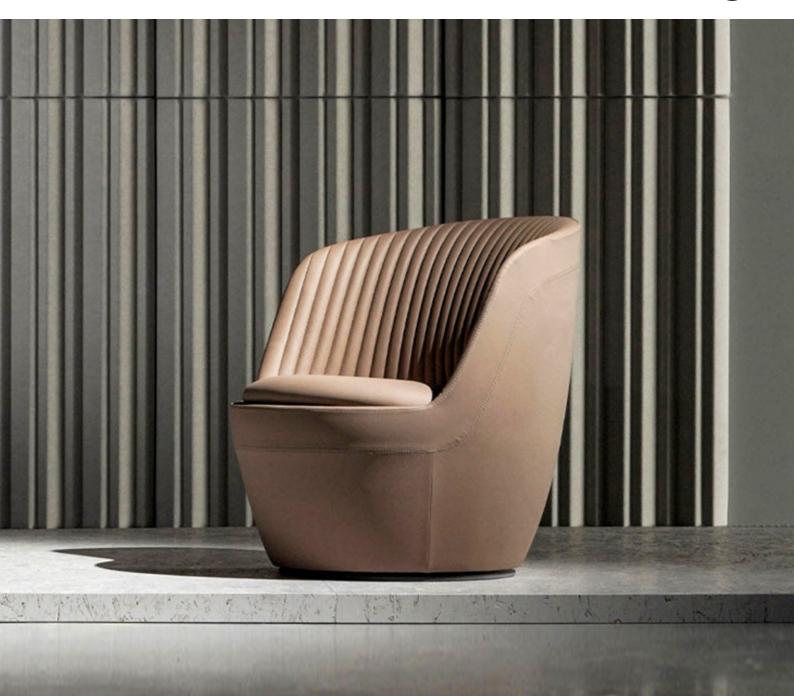

## **Features:**

The Shelly Armchair enhances breakout or lounge areas with its modern design and versatile options, featuring fixed timber feet or a rotating disc base. Whether for corporate, public or private settings, it effortlessly combines style and comfort.

**Finish Option:** Quilted and Non-quilted **Base Option:** Rotating or Non-rotating

150 KGs Weight Capacity: 4 - 6 weeks **Lead Time:** Origin: Australia Warranty: 5 Years

## **Dimensions: Popular House Fabrics:**

ОН 780mm SH 430mm **OW** 780mm

ОН 780mm OD 740mm

Amy Nickle

Finesse

Hedge

Amy Barley

London