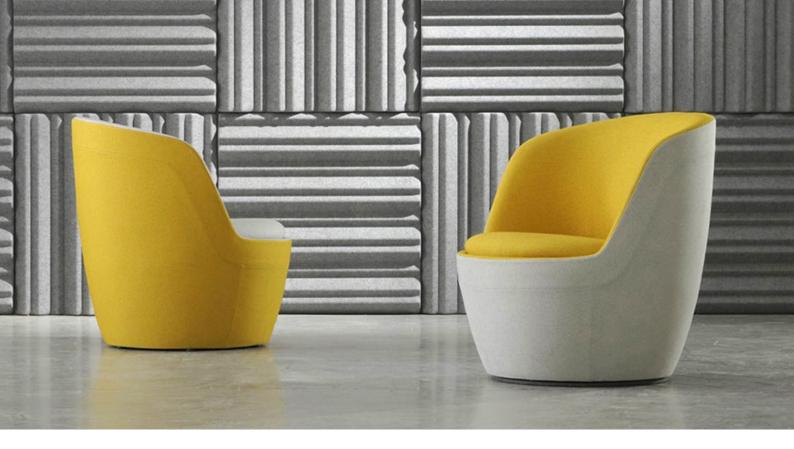

## **Features:**

The Shelly Armchair enhances breakout or lounge areas with its modern design and versatile options, featuring fixed timber feet or a rotating disc base. Whether for corporate, public or private settings, it effortlessly combines style and comfort.

**Finish Option:** Quilted and Non-quilted **Base Option:** Rotating or Non-rotating

150 KGs Weight Capacity: 4 - 6 weeks **Lead Time:** Origin: Australia Warranty: 5 Years

## **Dimensions: Popular House Fabrics:**

ОН 780mm SH 430mm **OW** 780mm

ОН 780mm OD 740mm

Amy Nickle

Finesse

Hedge

Amy Barley

London