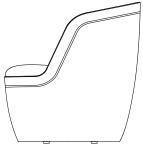

## **Features:**

The Shelly Armchair enhances breakout or lounge areas with its modern design and versatile options, featuring fixed timber feet or a rotating disc base. Whether for corporate, public or private settings, it effortlessly combines style and comfort.

## **Dimensions: Popular House Fabrics:**

ОН 780mm SH 430mm **OW** 780mm

ОН 780mm OD 740mm

Amy Nickle

Finesse

Hedge

Amy Barley

London