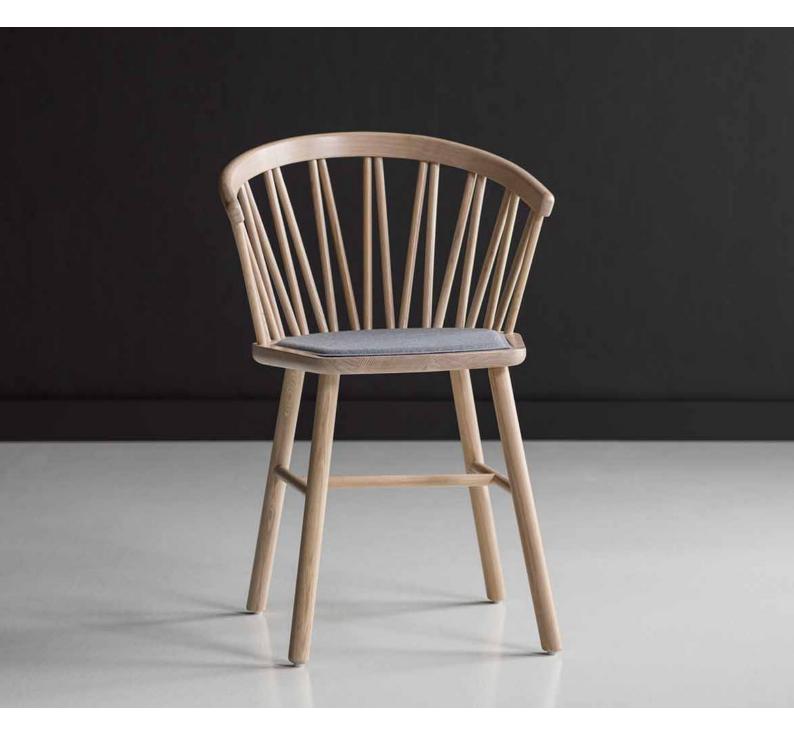

## ZigZag Armchair

## **Features:**

Crafted from solid timber, the ZigZag Armchair showcases the beauty and durability of solid ash timber. ZigZag Armchair is designed to meet the demands of commercial-grade seating that combines style and functionality effortless. Its solid timber construction ensures strength and longevity, is also available in 2 finishes which are solid ash blonde and solid ash black.

**Option:** Seat pad with customised fabric

Lead Time:4 - 6 weeksOrigin:AustraliaWarranty:3 Years