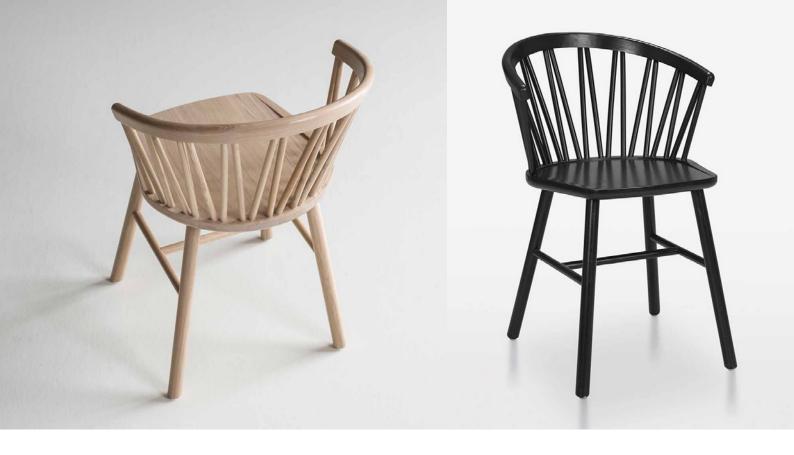

## ZigZag Armchair

## **Features:**

Crafted from solid timber, the ZigZag Armchair showcases the beauty and durability of solid ash timber. ZigZag Armchair is designed to meet the demands of commercial-grade seating that combines style and functionality effortless. Its solid timber construction ensures strength and longevity, is also available in 2 finishes which are solid ash blonde and solid ash black.

## Finishes:

Blonde