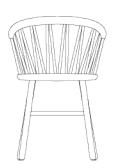

## ZigZag Armchair

## **Features:**

Crafted from solid timber, the ZigZag Armchair showcases the beauty and durability of solid ash timber. ZigZag Armchair is designed to meet the demands of commercial-grade seating that combines style and functionality effortless. Its solid timber construction ensures strength and longevity, is also available in 2 finishes which are solid ash blonde and solid ash black.

## **Dimensions:**

OH 790mmSH 460mmOD 440mm

**OH** 790mm **OW** 520mm