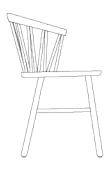

## ZigZag Armchair

## **Features:**

Crafted from solid timber, the ZigZag Armchair showcases the beauty and durability of solid ash timber. ZigZag Armchair is designed to meet the demands of commercial-grade seating that combines style and functionality effortless. Its solid timber construction ensures strength and longevity, is also available in 2 finishes which are solid ash blonde and solid ash black.

## **Dimensions:**

OH 790mmSH 460mmOD 440mm

**OH** 790mm **OW** 520mm