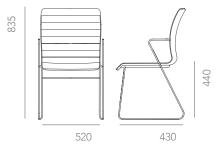

# Z Range Chair. Specifications

The Z Range is a functional, versatile, playful chair that is ideal for a wide range of applications. This chair is perfect for conference and training rooms, meeting spaces, reception and waiting areas. With a space saving design, the Z range is stackable with easy storage capabilities and an exciting range of colour options to choose from.

### **Options**

Sled solid steel frame Upholstered shell Woodgrain shell Slimline seat pad