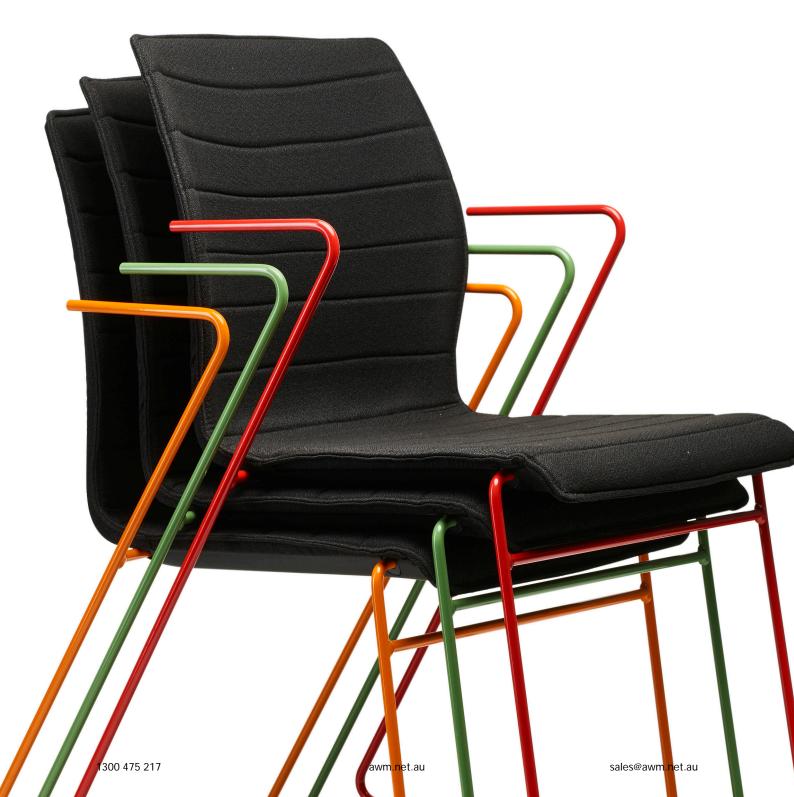

# Z Range Chair. Specifications

The Z Range is a functional, versatile, playful chair that is ideal for a wide range of applications. This chair is perfect for conference and training rooms, meeting spaces, reception and waiting areas. With a space saving design, the Z range is stackable with easy storage capabilities and an exciting range of colour options to choose from.

### **Options**

Sled solid steel frame Upholstered shell Woodgrain shell Slimline seat pad