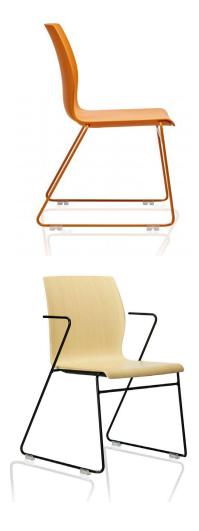

# Z Range Chair. Specifications

The Z Range is a functional, versatile, playful chair that is ideal for a wide range of applications. This chair is perfect for conference and training rooms, meeting spaces, reception and waiting areas. With a space saving design, the Z range is stackable with easy storage capabilities and an exciting range of colour options to choose from.

### **Options**

Sled solid steel frame Upholstered shell Woodgrain shell Slimline seat pad

## Colours

Custom