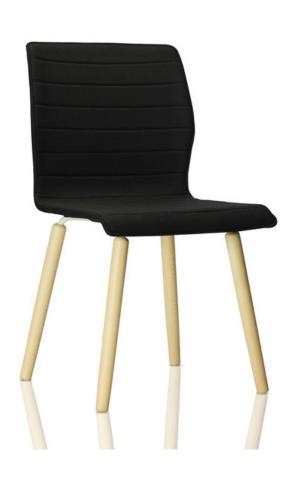

# Z Range Chair. Specifications

The Z Range is a functional, versatile, playful chair that is ideal for a wide range of applications. This chair is perfect for conference and training rooms, meeting spaces, reception and waiting areas. With a space saving design, the Z range is stackable with easy storage capabilities and an exciting range of colour options to choose from.

### **Options**

Sled solid steel frame Upholstered shell Woodgrain shell Slimline seat pad